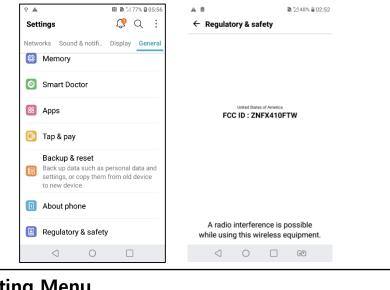

# Setting MenuSettingsStep 1GeneralStep 2Regulatory & Safety

### Instruction of E-Label on the user manual

# **Regulatory information**

For regulatory details, go to **Settings** > **General** > **Regulatory and safety** on your phone.

FCC ID is applied on packaging Label

Model No: LG-X410FTW FCC ID : ZNFX410FTW S/N : XXXX Made in XXXX IMEI : XXXXXXXXXXX