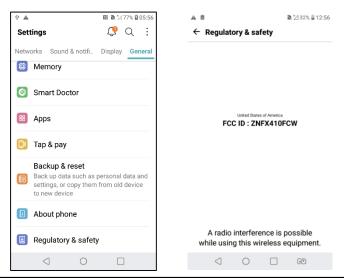

## Description of E-Label on the ZNFX410FCW

## FCC ID is applied by E-Label on the device

| Setting Menu |                     |
|--------------|---------------------|
|              | Settings            |
| Step 1       | General             |
| Step 2       | Regulatory & Safety |

### Instruction of E-Label on the user manual

# Regulatory information

For regulatory details, go to **Settings** > **General** > **Regulatory and safety** on your phone.