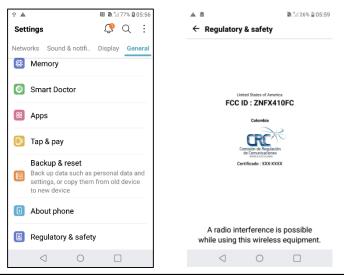

## FCC ID is applied by E-Label on the device

| Setting Menu |                     |
|--------------|---------------------|
|              | Settings            |
| Step 1       | General             |
| Step 2       | Regulatory & Safety |

#### Instruction of E-Label on the user manual

# Regulatory information

For regulatory details, go to **Settings** > **General** > **Regulatory and safety** on your phone.