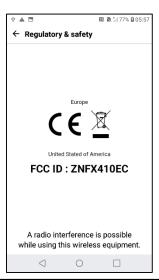

#### Instruction of E-Label on the user manual

# Regulatory information

For regulatory details, go to **Settings** > **General** > **Regulatory and safety** on your phone.