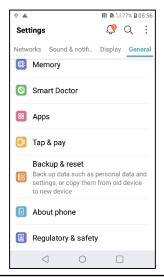

# FCC ID is applied by E-Label on the device

| Setting Menu |                     |
|--------------|---------------------|
|              | Settings            |
| Step 1       | General             |
| Step 2       | Regulatory & Safety |