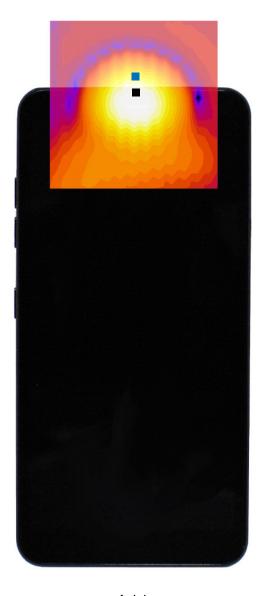

Axial

Note: Final measurement locations are indicated by a cursor on the contour plots. The blue cursor indicates the final measurement location used for LTE TDD Band 41 (Power Class 2 and Power Class 3) VoLTE over IMS testing.