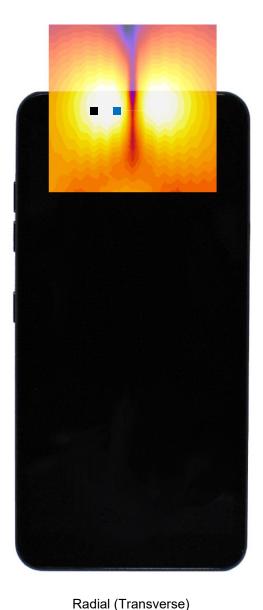

Axial

Note: Final measurement locations are indicated by a cursor on the contour plots. The blue cursor indicates the final measurement location used for LTE TDD Band 41 (Power Class 2 and Power Class 3) VoLTE over IMS testing.