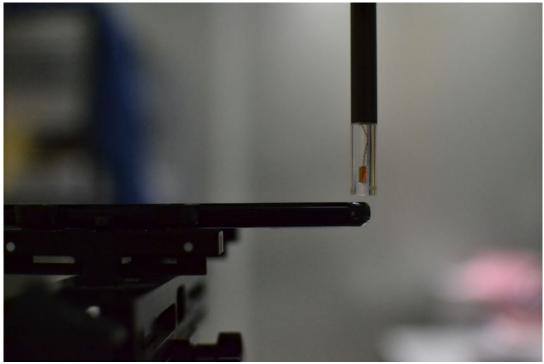

## 16. TEST SETUP PHOTOGRAPHS

| FCC ID: ZNFX320TA                          |                         | HAC (T-COIL) TEST REPORT | 🕑 LG | Approved by:<br>Quality Manager |
|--------------------------------------------|-------------------------|--------------------------|------|---------------------------------|
| Filename:                                  | Test Dates:             | DUT Type:                |      | Page 83 of 85                   |
| 1M1906100096-02-R1.ZNF                     | 07/01/2019 - 07/05/2019 | Portable Handset         |      |                                 |
| © 2019 PCTEST Engineering Laboratory, Inc. |                         |                          |      |                                 |

05/22/2019

Figure 16-1 Test Setup for Wireless Device

Figure 16-2 Test Setup for Wireless Device

| FCC ID: ZNFX320TA                          |                         | HAC (T-COIL) TEST REPORT | 🕒 LG | Approved by:<br>Quality Manager |
|--------------------------------------------|-------------------------|--------------------------|------|---------------------------------|
| Filename:                                  | Test Dates:             | DUT Type:                |      | Page 84 of 85                   |
| 1M1906100096-02-R1.ZNF                     | 07/01/2019 - 07/05/2019 | Portable Handset         |      |                                 |
| © 2019 PCTEST Engineering Laboratory, Inc. |                         |                          |      | REV 3.3.M                       |