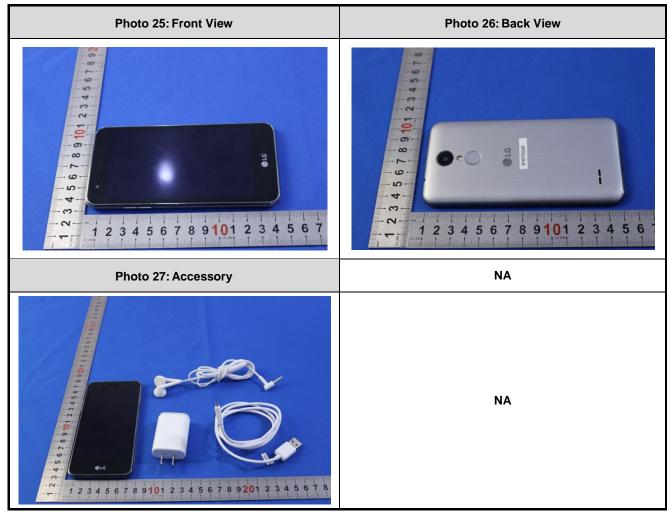

Liquid for Head 1900 Photo 8: Tissue Simulant Liquid for Body 1900 15cm Photo 10: Tissue Simulant Liquid for Body 2450 Photo 9: Tissue Simulant Liquid for Head 2450 15cm Photo 12: Tissue Simulant Liquid for Body 2600 Photo 11: Tissue Simulant Liquid for Head 2600 15cm



Report No.: SZEM161000916706

Photo 14: Left tilted 15 degree

3. Photographs of EUT test position

Photo 13: Left touch cheek



Photo 15: Right touch cheek



Photo 16: Right tilted 15 degree



Photo 17: Front side 15mm



Photo 18: Back side 15mm







Report No.: SZEM161000916706

Photo 19: Front side 10mm



Photo 20: Back side 10mm



Photo 21: Left side 10mm



Photo 22: Right side 10mm



Photo 23: Top side 10mm



Photo 24: Bottom side 10mm





Report No.: SZEM161000916706

#### 4. EUT Constructional Details