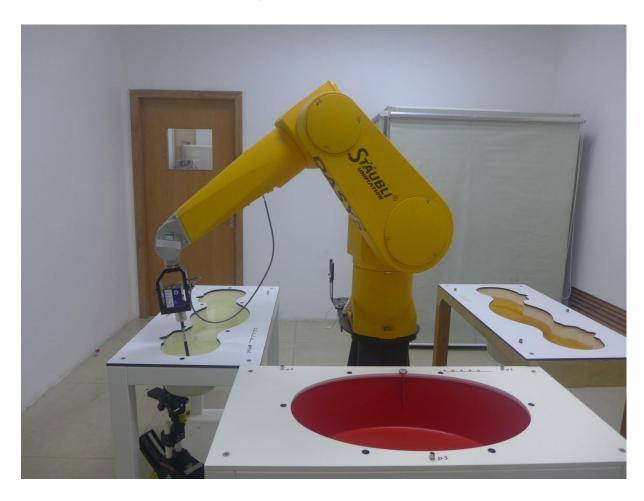

Report No.: SZEM161000916706

# **Appendix D**

### **Photographs**

- 1. SAR measurement System
- 2. Photographs of Tissue Simulate Liquid
- 3. Photographs of EUT test position
- 4. EUT Constructional Details



Report No.: SZEM161000916706

### 1. SAR measurement System



Report No.: SZEM161000916706

#### 2. Photographs of Tissue Simulate Liquid





Report No.: SZEM161000916706

Photo 7: Tissue Simulant Liquid for Head 1900 Photo 8: Tissue Simulant Liquid for Body 1900 15cm Photo 10: Tissue Simulant Liquid for Body 2450 Photo 9: Tissue Simulant Liquid for Head 2450 15cm Photo 12: Tissue Simulant Liquid for Body 2600 Photo 11: Tissue Simulant Liquid for Head 2600 15cm



Report No.: SZEM161000916706

Photo 14: Left tilted 15 degree

3. Photographs of EUT test position

Photo 13: Left touch cheek



Photo 15: Right touch cheek



Photo 16: Right tilted 15 degree



Photo 17: Front side 15mm



Photo 18: Back side 15mm







Report No.: SZEM161000916706

Photo 19: Front side 10mm



Photo 20: Back side 10mm



Photo 21: Left side 10mm



Photo 22: Right s