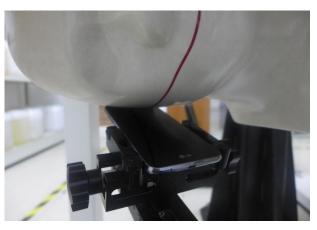

Report No.: SZEM161000916706

Photo 14: Left tilted 15 degree

3. Photographs of EUT test position

Photo 13: Left touch cheek

Photo 15: Right touch cheek

Photo 16: Right tilted 15 degree

Photo 17: Front side 15mm