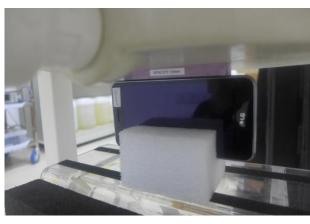

Report No.: SZEM161000916706

Photo 14: Left tilted 15 degree

3. Photographs of EUT test position

Photo 13: Left touch cheek

Photo 15: Right touch cheek

Photo 16: Right tilted 15 degree

Photo 17: Front side 15mm

Photo 18: Back side 15mm

Report No.: SZEM161000916706

Photo 19: Front side 10mm

Photo 20: Back side 10mm

Photo 21: Left side 10mm

Photo 22: Right side 10mm

Photo 23: Top side 10mm

Photo 24: Bottom side 10mm