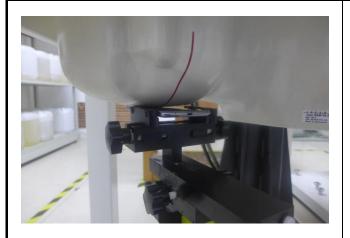

Report No.: SZEM161000916706

Photo 14: Left tilted 15 degree

3. Photographs of EUT test position

Photo 13: Left touch cheek

Photo 15: Right touch cheek

Photo 16: Right tilted 15 degree

Photo 17: Front side 15mm