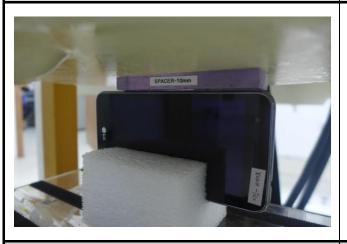

Report No.: SZEM161000916706

Photo 14: Left tilted 15 degree

3. Photographs of EUT test position

Photo 13: Left touch cheek

Photo 15: Right touch cheek

Photo 16: Right tilted 15 degree

Photo 17: Front side 15mm

Photo 18: Back side 15mm

Report No.: SZEM161000916706

Photo 19: Front side 10mm

Photo 20: Back side 10mm

Photo 21: Left side 10mm

Photo 22: Right side 10mm

Photo 23: Top side 10mm

Photo 24: Bottom side 10mm