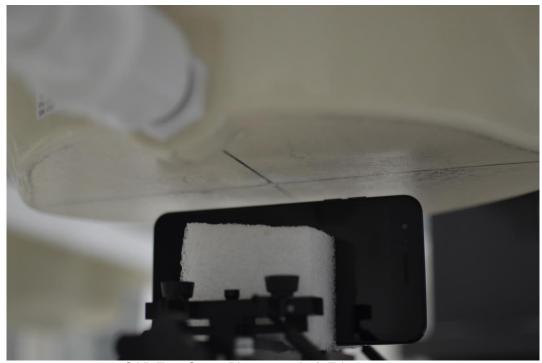

SAR Test Setup Photo 6 – Front Side at 10 mm

SAR Test Setup Photo 7 – Top Edge at 10 mm

| FCC ID: ZNFX210ULM  | PCTEST*          | SAR EVALUATION REPORT | <b>L</b> G | Approved by:  Quality Manager |
|---------------------|------------------|-----------------------|------------|-------------------------------|
| Test Dates:         | DUT Type:        |                       |            | APPENDIX F:                   |
| 01/02/18 - 01/15/18 | Portable Handset |                       |            | Page 5 of 7                   |