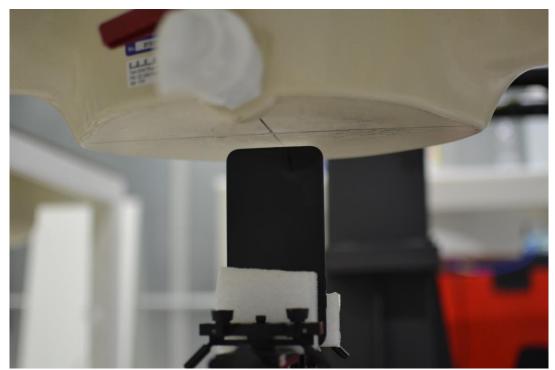

SAR Test Setup Photo 2 - Right Tilt

SAR Test Setup Photo 3 - Left Cheek

| FCC ID: ZNFX210ULM  | PCTEST.          | SAR EVALUATION REPORT | LG | Approved by:  Quality Manager |
|---------------------|------------------|-----------------------|----|-------------------------------|
| Test Dates:         | DUT Type:        |                       |    | APPENDIX F:                   |
| 01/02/18 - 01/15/18 | Portable Handset |                       |    | Page 3 of 7                   |