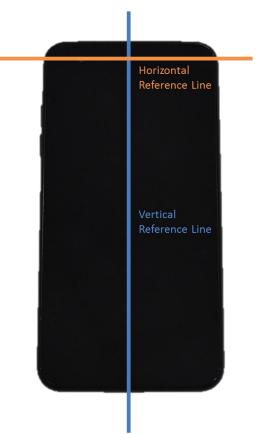

SAR Test Setup Photo 10 – Left Edge at 10 mm

SAR Test Setup Photo 11 – Horizontal and Vertical Reference Lines

| FCC ID: ZNFX210ULM  | PCTEST"          | SAR EVALUATION REPORT | LG | Approved by: Quality Manager |
|---------------------|------------------|-----------------------|----|------------------------------|
| Test Dates:         | DUT Type:        |                       |    | APPENDIX F:                  |
| 01/02/18 - 01/15/18 | Portable Handset |                       |    | Page 7 of 7                  |