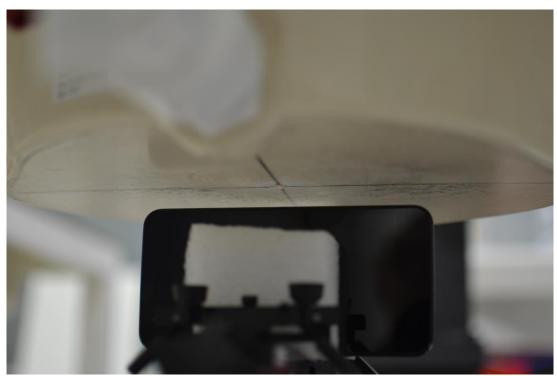

SAR Test Setup Photo 4 – Left Tilt

SAR Test Setup Photo 5 – Back Side at 10 mm

| FCC ID: ZNFX210ULM  | PCTEST"          | SAR EVALUATION REPORT | LG | Approved by:  Quality Manager |
|---------------------|------------------|-----------------------|----|-------------------------------|
| Test Dates:         | DUT Type:        |                       |    | APPENDIX F:                   |
| 01/02/18 - 01/15/18 | Portable Handset |                       |    | Page 4 of 7                   |