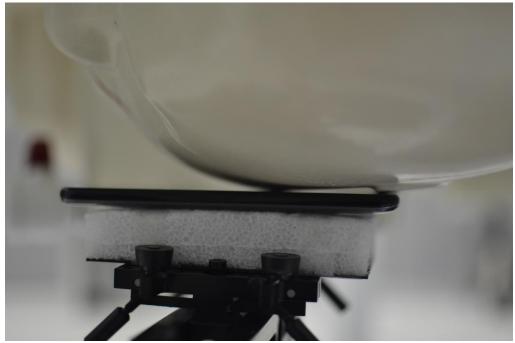

SAR Test Setup Photo 2 - Right Tilt

SAR Test Setup Photo 3 - Left Cheek

| FCC ID: ZNFX210ULM  | PCTEST.          | SAR EVALUATION REPORT | LG | Approved by:  Quality Manager |
|---------------------|------------------|-----------------------|----|-------------------------------|
| Test Dates:         | DUT Type:        |                       |    | APPENDIX F:                   |
| 01/02/18 - 01/15/18 | Portable Handset |                       |    | Page 3 of 7                   |