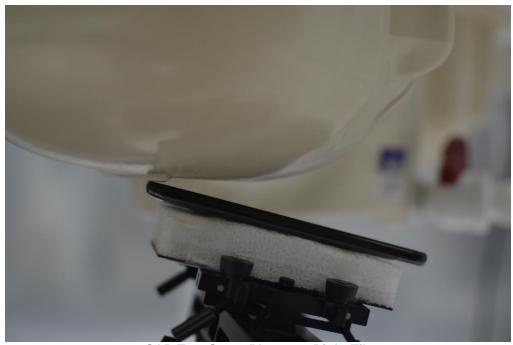

SAR Test Setup Photo 2 - Right Tilt

SAR Test Setup Photo 3 - Left Cheek

| FCC ID: ZNFX210ULM  | PCTEST.          | SAR EVALUATION REPORT | LG | Approved by:  Quality Manager |
|---------------------|------------------|-----------------------|----|-------------------------------|
| Test Dates:         | DUT Type:        |                       |    | APPENDIX F:                   |
| 01/02/18 - 01/15/18 | Portable Handset |                       |    | Page 3 of 7                   |