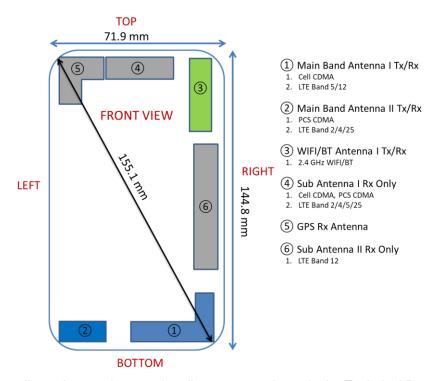

Note: Exact antenna dimensions and separation distances are shown in the Technical Descriptions in the FCC Filing.

Figure F-1 **DUT Antenna Locations** 

SAR Test Setup Photo 1 - Right Cheek

|    | FCC ID: ZNFX210ULM                       | PCTEST STRUMENTS IN STRUMENTS I | SAR EVALUATION REPORT | LG | Approved by:  Quality Manager |
|----|------------------------------------------|--------------------------------------------------------------------------------------------------------------------------------------------------------------------------------------------------------------------------------------------------------------------------------------------------------------------------------------------------------------------------------------------------------------------------------------------------------------------------------------------------------------------------------------------------------------------------------------------------------------------------------------------------------------------------------------------------------------------------------------------------------------------------------------------------------------------------------------------------------------------------------------------------------------------------------------------------------------------------------------------------------------------------------------------------------------------------------------------------------------------------------------------------------------------------------------------------------------------------------------------------------------------------------------------------------------------------------------------------------------------------------------------------------------------------------------------------------------------------------------------------------------------------------------------------------------------------------------------------------------------------------------------------------------------------------------------------------------------------------------------------------------------------------------------------------------------------------------------------------------------------------------------------------------------------------------------------------------------------------------------------------------------------------------------------------------------------------------------------------------------------------|-----------------------|----|-------------------------------|
|    | Test Dates:                              | DUT Type:                                                                                                                                                                                                                                                                                                                                                                                                                                                                                                                                                                                                                                                                                                                                                                                                                                                                                                                                                                                                                                                                                                                                                                                                                                                                                                                                                                                                                                                                                                                                                                                                                                                                                                                                                                                                                                                                                                                                                                                                                                                                                                                      |                       |    | APPENDIX F:                   |
|    | 01/02/18 - 01/15/18                      | Portable Handset                                                                                                                                                                                                                                                                                                                                                                                                                                                                                                                                                                                                                                                                                                                                                                                                                                                                                                                                                                                                                                                                                                                                                                                                                                                                                                                                                                                                                                                                                                                                                                                                                                                                                                                                                                                                                                                                                                                                                                                                                                                                                                               |                       |    | Page 2 of 7                   |
| 20 | 2018 PCTEST Engineering Laboratory, Inc. |                                                                                                                                                                                                                                                                                                                                                                                                                                                                                                                                                                                                                                                                                                                                                                                                                                                                                                                                                                                                                                                                                                                                                                                                                                                                                                                                                                                                                                                                                                                                                                                                                                                                                                                                                                                                                                                                                                                                                                                                                                                                                                                                |                       |    |                               |