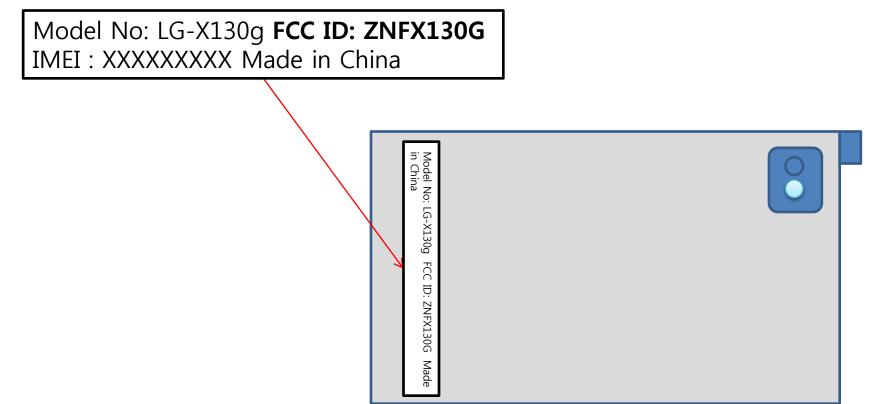

## **※ FCC ID Label Form**

\*Note:

This label and its location complies with 47 CFR 2.925(d) that FCC ID is readily visible to the purchaser at the time of purchase, and be permanently affixed to the product.

We, LG Electronics MobileComm USA, state that our device, FCC ID ZNFX130G, has a battery.

However, the battery will not be placed in the battery compartment when delivery, so the label is visible to the users as they purchase the product and install the battery.

Additionally, the label is permanently attached. The label it's attached to the EUT by an adhesive. The adhesive is a strong permanent type.

Fig.1 Representation of FCC Label information