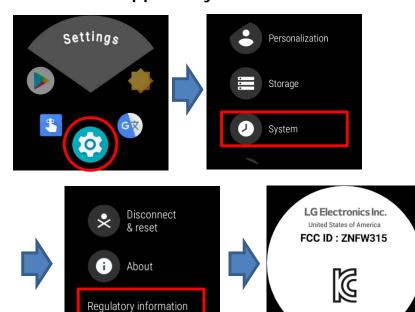

# Description of E-Label on the LM-W315

## **X** FCC ID is Applied by E-Label On the device

| Setting Menu |                               |
|--------------|-------------------------------|
| Step 1       | Select Settings               |
| Step 2       | Select System                 |
| Step 3       | Select Regulatory Information |

#### **X** Instruction of E-Label on the user Manual

### Regulatory information (FCC ID, E-labeling, etc.)

- 1. Press and hold the **Power Key** until the apps list appears.
- 2. Tap **Settings** > **System** > **Regulatory information** to get regulatory information.