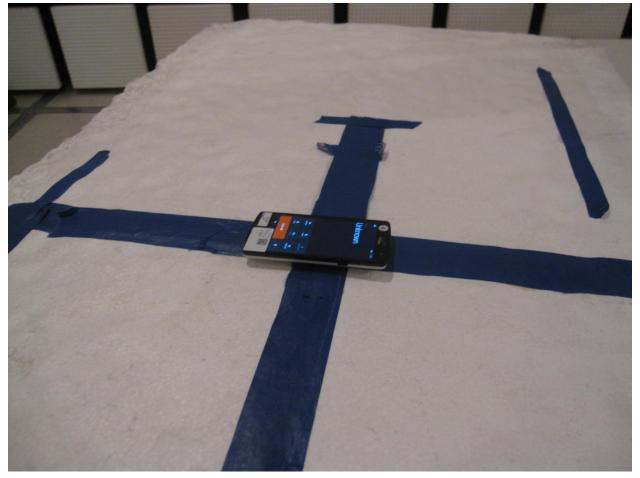

## **10. SETUP PHOTOS**

## ANTENNA PORT CONDUCTED RF MEASUREMENT SETUP



Page 126 of 127

 UL VERIFICATION SERVICES INC.
 FORM NO: CCSUP47011

 47173 BENICIA STREET, FREMONT, CA 94538, USA
 TEL: (510) 771-1000
 FAX: (510) 661-0888

 This report shall not be reproduced except in full, without the written approval of UL Verification Services Inc.

## RADIATED RF MEASUREMENT SETUP FOR PORTABLE CONFIGURATION



## **END OF REPORT**

Page 127 of 127

UL VERIFICATION SERVICES INC. FORM NO: CCSUP47011 47173 BENICIA STREET, FREMONT, CA 94538, USA TEL: (510) 771-1000 FAX: (510) 661-0888 This report shall not be reproduced except in full, without the written approval of UL Verification Services Inc.