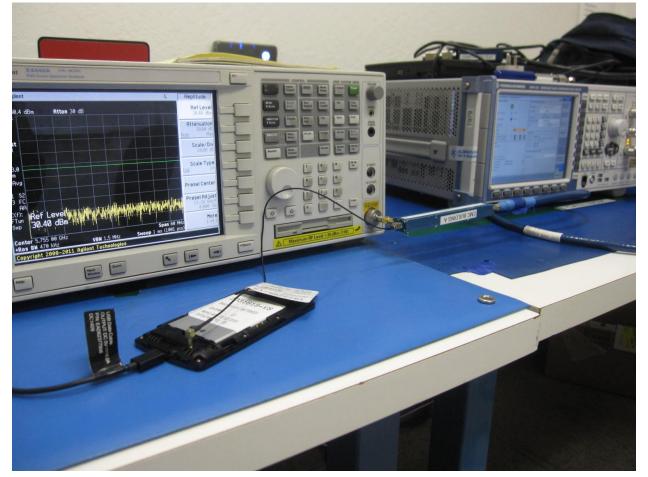

## ANTENNA PORT CONDUCTED RF MEASUREMENT SETUP

Page 126 of 127

 UL VERIFICATION SERVICES INC.
 FORM NO: CCSUP47011

 47173 BENICIA STREET, FREMONT, CA 94538, USA
 TEL: (510) 771-1000
 FAX: (510) 661-0888

 This report shall not be reproduced except in full, without the written approval of UL Verification Services Inc.