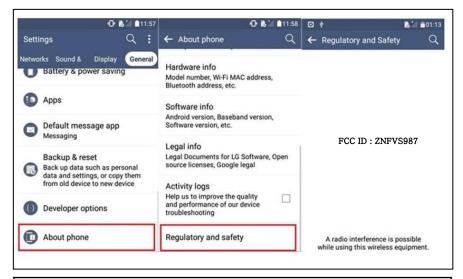

### FCC ID is applied by E-Label on the device

| Setting Menu |                              |
|--------------|------------------------------|
| Step 1       | Select About Phone           |
| Step 2       | Select Regulatory and safety |

### Instruction of E-Label on the user manual

# Regulatory and Safety

To view regulatory marks and related information on your phone, go to Settings > About phone > Regulatory and Safety