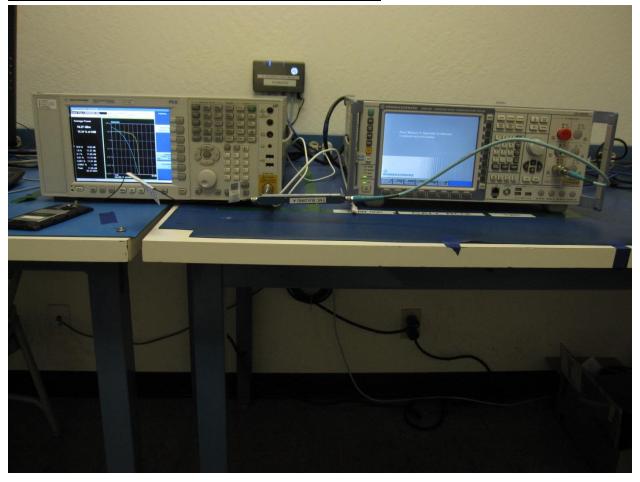

## ANTENNA PORT CONDUCTED RF MEASUREMENT SETUP

FCC ID: ZNFVS986

REPORT NO: 15I20402 – E1 DATE: APRIL 20, 2015

MODEL NUMBER: LG-VS986, VS986, LGVS986, LG-AS986, AS986, LGAS986 FCC ID: ZNFVS986