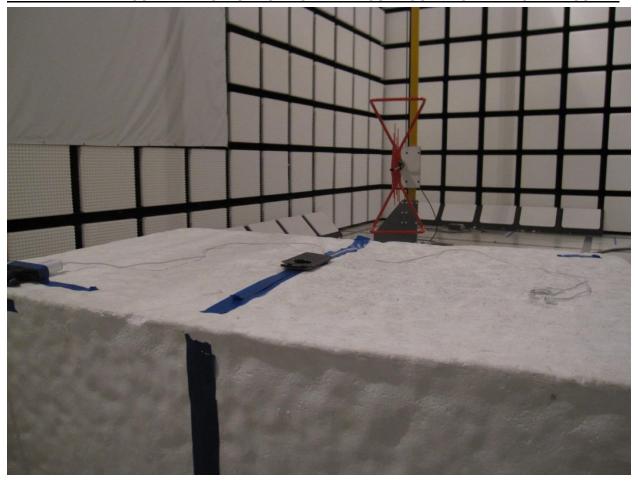

## RADIATED RF MEASUREMENT SETUP FOR PORTABLE CONFIGURATION WITH SMART COVER

REPORT NO: 15I20402 – E1 DATE: APRIL 20, 2015

MODEL NUMBER: LG-VS986, VS986, LGVS986, LG-AS986, AS986, LGAS986 FCC ID: ZNFVS986