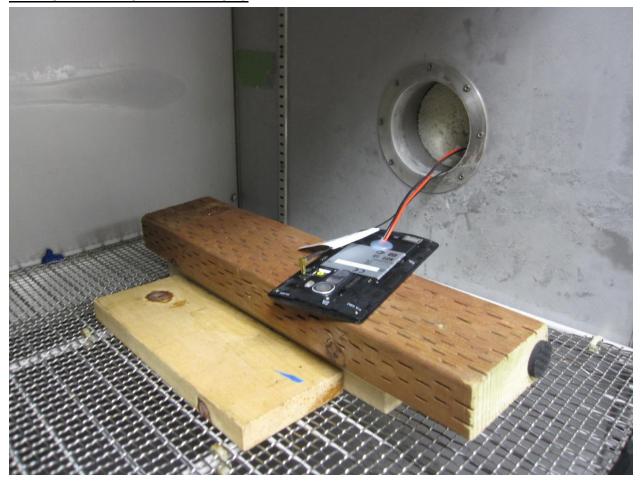

# 13. SETUP PHOTOS

## ANTENNA PORT CONDUCTED RF MEASUREMENT SETUP



FCC ID: ZNFVS986

REPORT NO: 15I20402 – E1 DATE: APRIL 20, 2015

MODEL NUMBER: LG-VS986, VS986, LGVS986, LG-AS986, AS986, LGAS986 FCC ID: ZNFVS986

### RADIATED RF MEASUREMENT SETUP FOR PORTABLE CONFIGURATION



REPORT NO: 15I20402 – E1 DATE: APRIL 20, 2015

MODEL NUMBER: LG-VS986, VS986, LGVS986, LG-AS986, AS986, LGAS986 FCC ID: ZNFVS986

## RADIATED RF MEASUREMENT SETUP FOR PORTABLE CONFIGURATION WITH SMART COVER



REPORT NO: 15I20402 – E1 DATE: APRIL 20, 2015

MODEL NUMBER: LG-VS986, VS986, LGVS986, LG-AS986, AS986, LGAS986 FCC ID: ZNFVS986

### **ENVIRONMENTAL CHAMBER PHOTO**



**END OF REPORT**