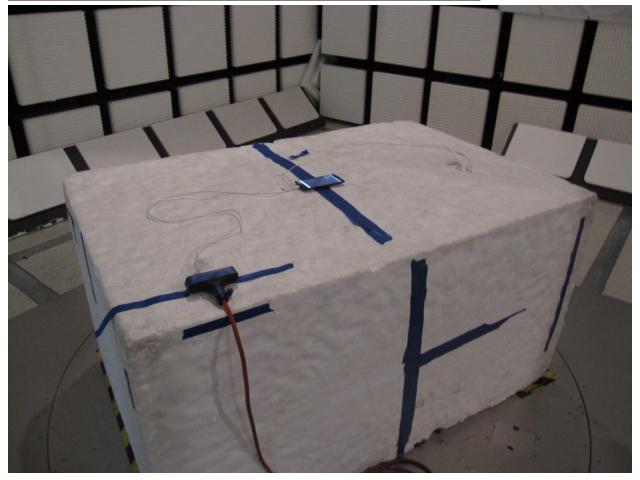

### RADIATED RF MEASUREMENT SETUP FOR PORTABLE CONFIGURATION

REPORT NO: 15I20402 – E1 DATE: APRIL 20, 2015

MODEL NUMBER: LG-VS986, VS986, LGVS986, LG-AS986, AS986, LGAS986 FCC ID: ZNFVS986