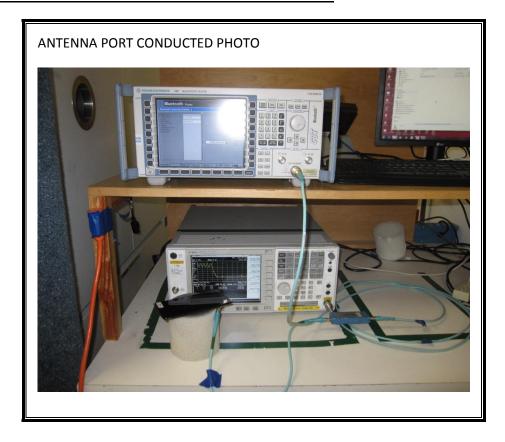

## ANTENNA PORT CONDUCTED RF MEASUREMENT SETUP

MODEL NUMBER: LG-VS986, VS986, LGVS986,

LG-AS986, AS986, LGAS986