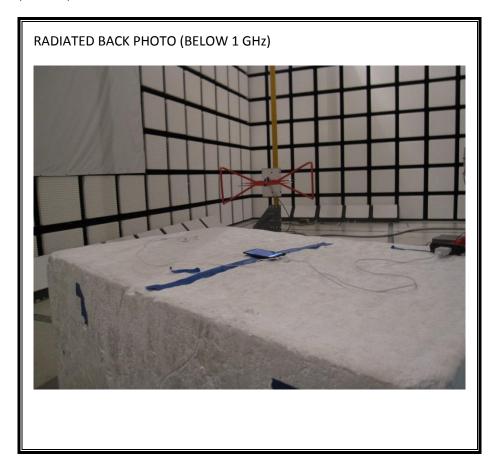

### **RADIATED RF MEASUREMENT SETUP (BELOW 1 GHz)**

FCC ID: ZNFVS986

MODEL NUMBER: LG-VS986, VS986, LGVS986,

LG-AS986, AS986, LGAS986 FCC ID: ZNFVS986

MODEL NUMBER: LG-VS986, VS986, LGVS986,

LG-AS986, AS986, LGAS986 FCC ID: ZNFVS986