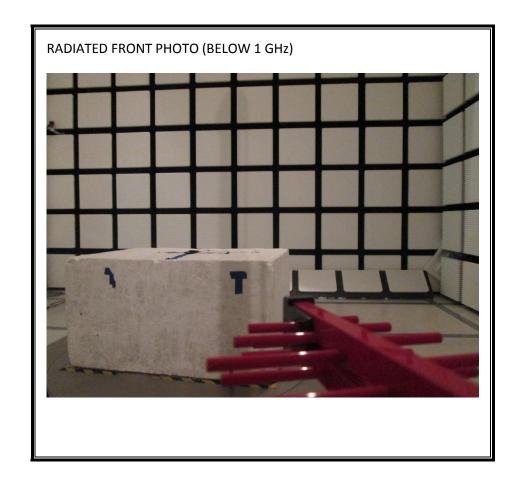

### **RADIATED RF MEASUREMENT SETUP (BELOW 1 GHz)**

FCC ID: ZNFVS986

MODEL NUMBER: LG-VS986, VS986, LGVS986,

LG-AS986, AS986, LGAS986 FCC ID: ZNFVS986

MODEL NUMBER: LG-VS986, VS986, LGVS986,

LG-AS986, AS986, LGAS986 FCC ID: ZNFVS986