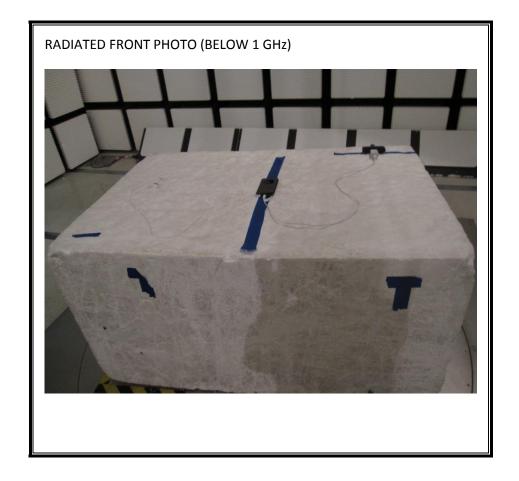

### **RADIATED RF MEASUREMENT SETUP (BELOW 1 GHz)**

FCC ID: ZNFVS986

MODEL NUMBER: LG-VS986, VS986, LGVS986,

LG-AS986, AS986, LGAS986 FCC ID: ZNFVS986

MODEL NUMBER: LG-VS986, VS986, LGVS986,

LG-AS986, AS986, LGAS986 FCC ID: ZNFVS986