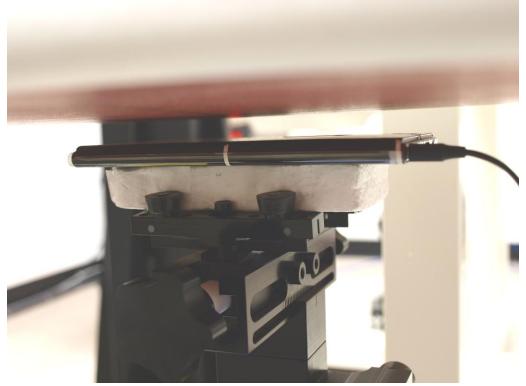

Body - Rear w/ 10 mm Separation (w/ Headset)

Body & Hotspot - Front w/ 10 mm Separation

Hotspot - Edge 1 w/ 10 mm Separation

Hotspot - Edge 3 w/ 10 mm Separation

**END OF REPORT**