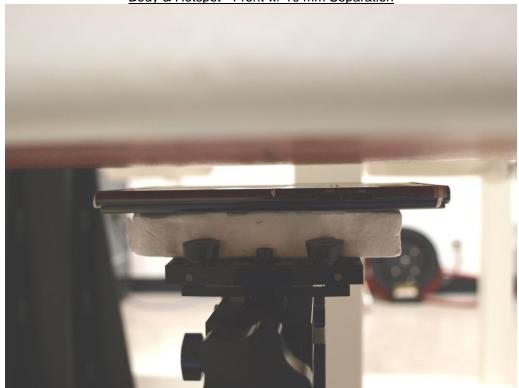

Body - Rear w/ 10 mm Separation (w/ Headset)

Body & Hotspot - Front w/ 10 mm Separation

Hotspot - Edge 1 w/ 10 mm Separation

Hotspot - Edge 3 w/ 10 mm Separation

**END OF REPORT**