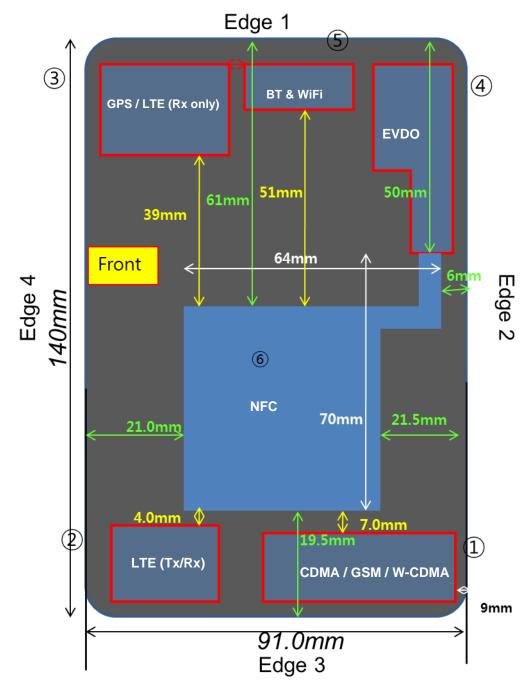

## 18. Antenna Locations & Separation Distances

## VS950 Antenna Distance (including NFC Antenna)