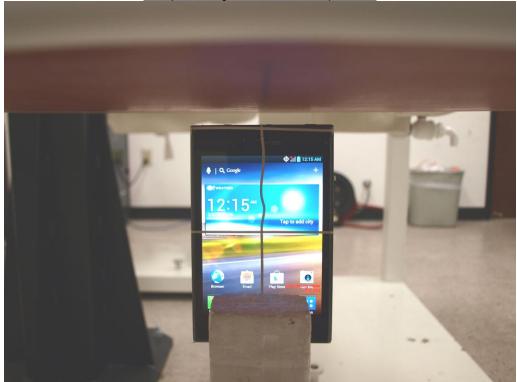

## 19. **Setup Photos**

ENICIA STREET, FREMONT, CA 94538, USA TEL: (510) 771-1000 FAX: (510) 661-0888 This report shall not be reproduced except in full, without the written approval of UL CCS.

Right Hand Side Tilt (15°)