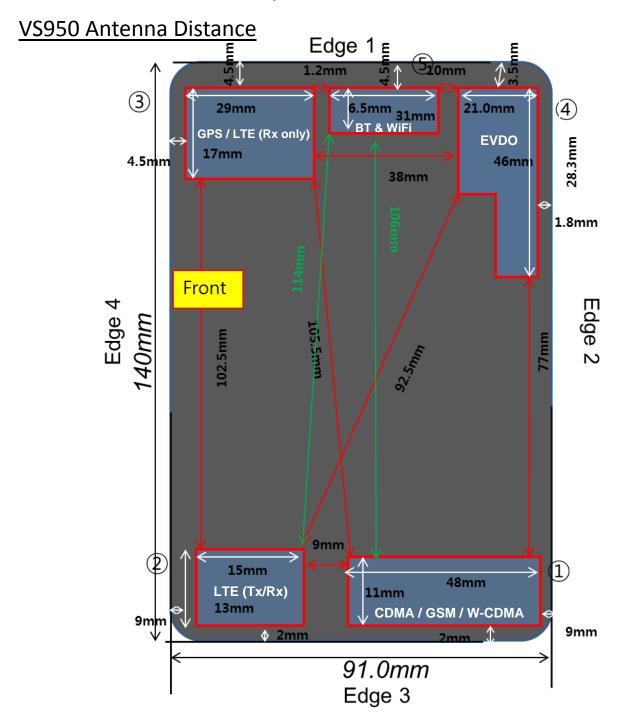

## 18. Antenna Locations & Separation Distances

## VS950 Antenna Distance (including NFC Antenna)