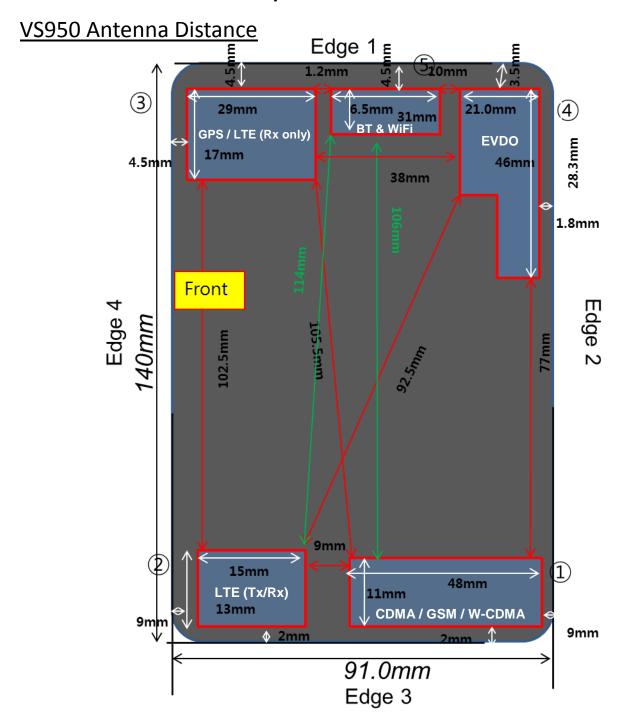

## 18. Antenna Locations & Separation Distances

## VS950 Antenna Distance (including NFC Antenna)