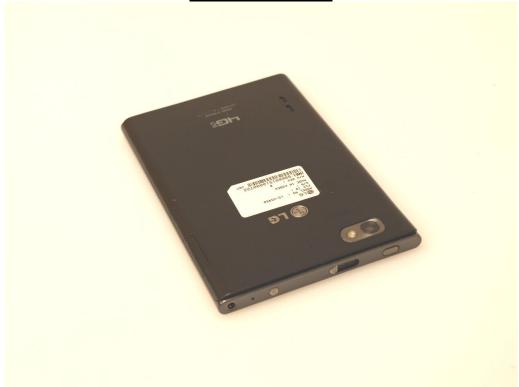

## 17. External Photos

Front View of the DUT



Rear View of the DUT



## 18. Antenna Locations & Separation Distances



## VS950 Antenna Distance (including NFC Antenna)



## 19. Setup Photos





Left Hand Side Tilt (15°)



ENICIA STREET, FREMONT, CA 94538, USA TEL: (510) 771-1000 FAX: (510) 66°. This report shall not be reproduced except in full, without the written approval of UL CCS.

Right Hand Side Touch



Right Hand Side Tilt (15°)



ENICIA STREET, FREMONT, CA 94538, USÁ TEL: (510) 771-1000 FAX: (510) 661-0888 This report shall not be reproduced except in full, without the written approval of UL CCS.

Body & Hotspot - Rear w/ 10 mm Separation



Body - Rear w/ 10 mm Separation (w/ Headset)



Body & Hotspot - Front w/ 10 mm Separation



Hotspot - Edge 1 w/ 10 mm Separation



Hotspot - Edge 2 w/ 10 mm Separation



Hotspot – Edge 3 w/ 10 mm Se