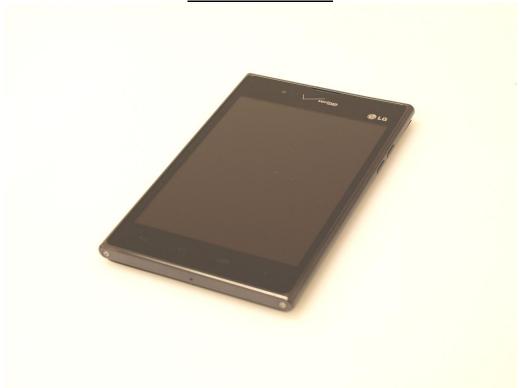

## 17. External Photos

Front View of the DUT



Rear View of the DUT



## 18. Antenna Locations & Separation Distances



## VS950 Antenna Distance (including NFC Antenna)



## 19. Setup Photos





Left Hand Side Tilt (15°)



ENICIA STREET, FREMONT, CA 94538, USA TEL: (510) 771-1000 FAX: (510) 66°. This report shall not be reproduced except in full, without the written approval of UL CCS.

Right Hand Side Touch



Right Hand Side Tilt (15°)



ENICIA STREET, FREMONT, CA 94538, USÁ TEL: (510) 771-1000 FAX: (510) 661-0888 This report shall not be reproduced except in full, without the written approval of UL CCS.

Body & Hotspot - Rear w/ 10 mm Separation



Body - Rear w/ 10 mm Separation (w/ Headset)



Body & Hotspot - Front w/ 10 mm Separation



Hotspot - Edge 1 w/ 10 mm Separation



Hotspot - Edge 2 w/ 10 mm Separation



Hots