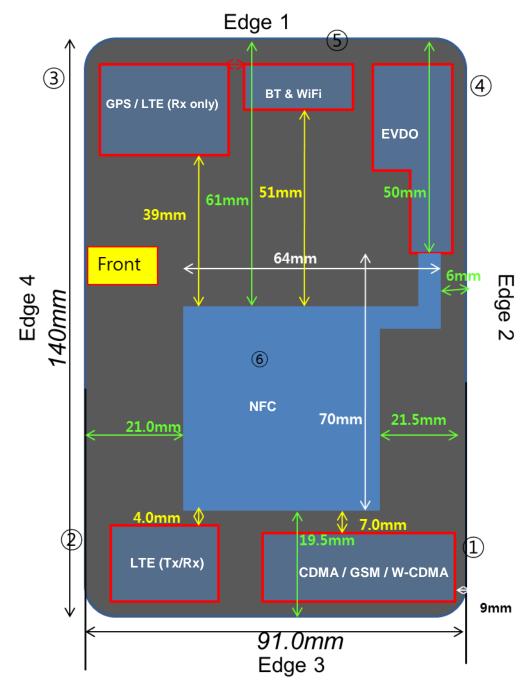

## 18. Antenna Locations & Separation Distances

## VS950 Antenna Distance (including NFC Antenna)