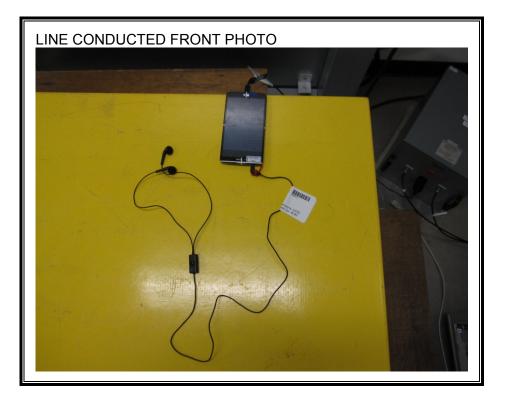

# **15. SETUP PHOTOS**

### ANTENNA PORT CONDUCTED RF MEASUREMENT SETUP



## RADIATED RF MEASUREMENT SETUP (BELOW 1 GHz)



Page 178 of 183

UL VERIFICATION SERVICES INC. FORM NO: CCSUP4701J 47173 BENICIA STREET, FREMONT, CA 94538, USA TEL: (510) 771-1000 FAX: (510) 661-0888 This report shall not be reproduced except in full, without the written approval of UL Verification Services Inc.



# RADIATED RF MEASUREMENT SETUP (ABOVE 1 GHz)



Page 179 of 183



# RADIATED RF MEASUREMENT SETUP FOR PORTABLE CONFIGURATION



Page 180 of 183





Page 181 of 183

#### POWERLINE CONDUCTED EMISSIONS MEASUREMENT SETUP





Page 182 of 183

#### **DYNAMIC FREQUENCY SELECTION MEASUREMENT SETUP**





# **END REPORT**

Page 183 of 183