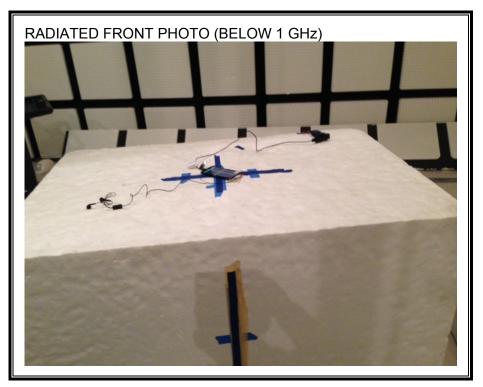

## RADIATED RF MEASUREMENT SETUP (BELOW 1 GHz)

Page 178 of 183

UL VERIFICATION SERVICES INC. FORM NO: CCSUP4701J 47173 BENICIA STREET, FREMONT, CA 94538, USA TEL: (510) 771-1000 FAX: (510) 661-0888 This report shall not be reproduced except in full, without the written approval of UL Verification Services Inc.