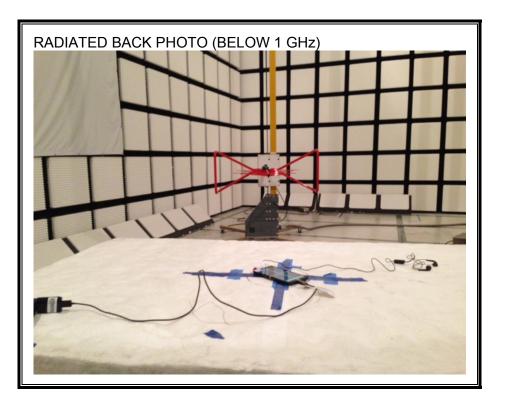

## RADIATED RF MEASUREMENT SETUP (BELOW 1 GHz)

Page 178 of 183

UL VERIFICATION SERVICES INC. FORM NO: CCSUP4701J 47173 BENICIA STREET, FREMONT, CA 94538, USA TEL: (510) 771-1000 FAX: (510) 661-0888 This report shall not be reproduced except in full, without the written approval of UL Verification Services Inc.