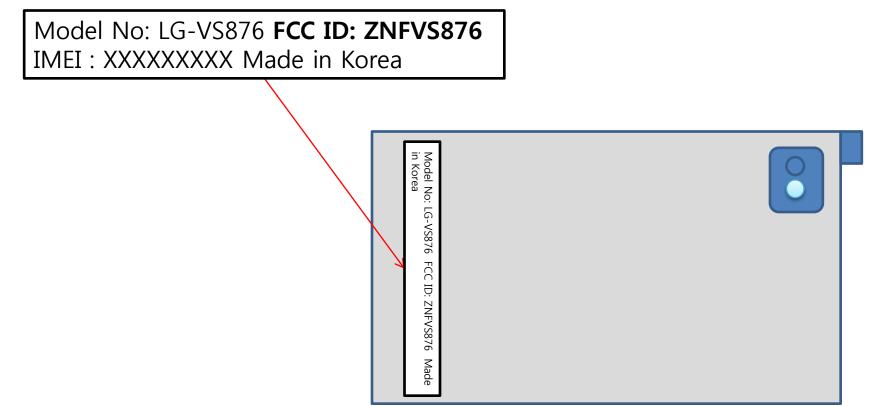

## **※ FCC ID Label Form**

\*Note:

This label and its location complies with 47 CFR 2.925(d) that FCC ID is readily visible to the purchaser at the time of purchase, and be permanently affixed to the product.

We, LG Electronics MobileComm USA, state that our device, FCC ID ZNFVS876, has a battery.

However, the battery will not be placed in the battery compartment when delivery, so the label is visible to the users as they purchase the product and install the battery.

Additionally, the label is permanently attached. The label it's attached to the EUT by an adhesive. The adhesive is a strong permanent type.

Fig.1 Representation of FCC Label information