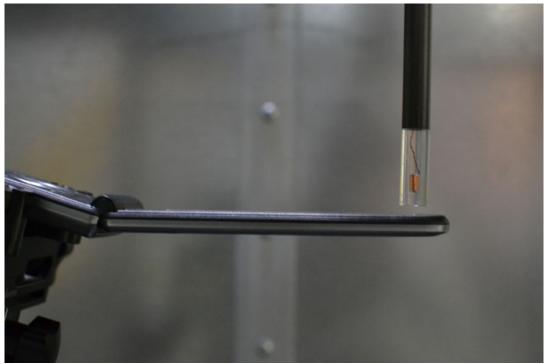

02/13/2017

Figure 14-1 Test Setup for Wireless Device

Figure 14-2 Test Setup for Wireless Device

| FCC ID: ZNFVN220                           |                         | HAC (T-COIL) TEST REPORT | 🕒 LG | Approved by:<br>Quality Manager |
|--------------------------------------------|-------------------------|--------------------------|------|---------------------------------|
| Filename:                                  | Test Dates:             | DUT Type:                |      | Page 52 of 53                   |
| 1M1703080097-08.ZNF                        | 03/10/2017 - 03/13/2017 | Portable Handset         |      |                                 |
| © 2017 PCTEST Engineering Laboratory, Inc. |                         |                          |      |                                 |
| _                                          |                         |                          |      | 02/13/2017                      |