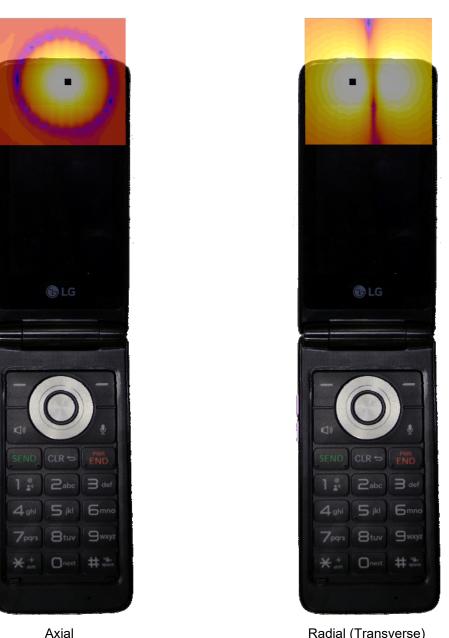

Radial (Transverse)

Figure 14-3 **T-Coil Scan Overlay Magnetic Field Distributions** 

Note: Final measurement locations are indicated by a cursor on the contour plots.

| FCC ID: ZNFVN220                           |                         | HAC (T-COIL) TEST REPORT | 🕒 LG | Approved by:<br>Quality Manager |
|--------------------------------------------|-------------------------|--------------------------|------|---------------------------------|
| Filename:                                  | Test Dates:             | DUT Type:                |      | Page 53 of 53                   |
| 1M1703080097-08.ZNF                        | 03/10/2017 - 03/13/2017 | Portable Handset         |      | Fage 55 01 55                   |
| © 2017 PCTEST Engineering Laboratory, Inc. |                         |                          |      |                                 |