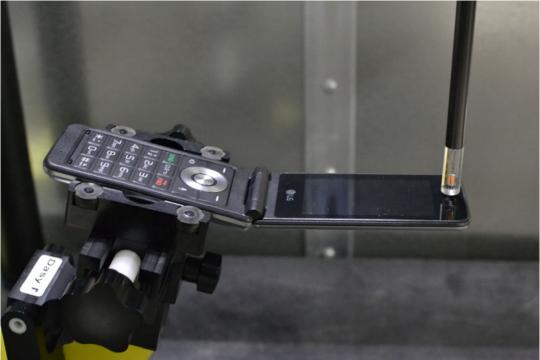

02/13/2017

Figure 14-1 Test Setup for Wireless Device

Figure 14-2 Test Setup for Wireless Device

| FCC ID: ZNFVN220                           |                         | HAC (T-COIL) TEST REPORT | 🕒 LG | Approved by:<br>Quality Manager |
|--------------------------------------------|-------------------------|--------------------------|------|---------------------------------|
| Filename:                                  | Test Dates:             | DUT Type:                |      | Page 52 of 53                   |
| 1M1703080097-08.ZNF                        | 03/10/2017 - 03/13/2017 | Portable Handset         |      |                                 |
| © 2017 PCTEST Engineering Laboratory, Inc. |                         |                          |      |                                 |
| _                                          |                         |                          |      | 02/13/2017                      |