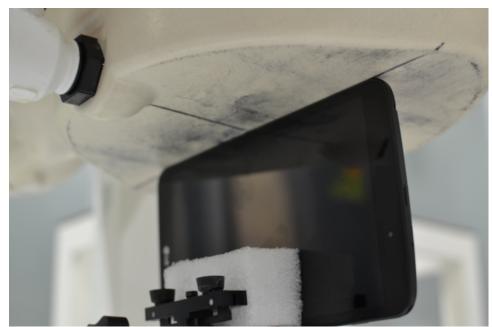

SAR Test Setup Photo 3 – Top Edge at 0.0 cm

SAR Test Setup Photo 4 – Top Edge at 1.2 cm

| FCC ID ZNFVK810     | PCTEST*         | SAR EVALUATION REPORT | (LG | Reviewed by:<br>Quality Manager |
|---------------------|-----------------|-----------------------|-----|---------------------------------|
| Test Dates:         | DUT Type:       |                       |     | APPENDIX F:                     |
| 01/16-14 - 01/21/14 | Portable Tablet |                       |     | Page 3 of 4                     |