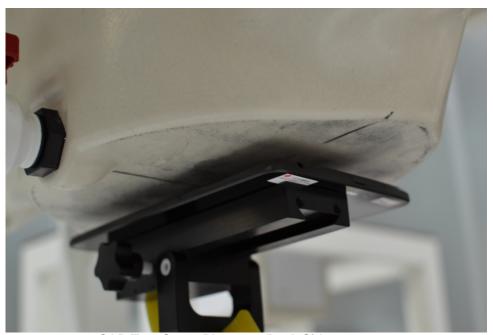

SAR Test Setup Photo 1 – Back Side at 0.0 cm

SAR Test Setup Photo 2 – Back Side at 1.2 cm

| FCC ID ZNFVK810     | PCTEST*         | SAR EVALUATION REPORT | LG | Reviewed by:<br>Quality Manager |
|---------------------|-----------------|-----------------------|----|---------------------------------|
| Test Dates:         | DUT Type:       |                       |    | APPENDIX F:                     |
| 01/16-14 - 01/21/14 | Portable Tablet |                       |    | Page 2 of 4                     |