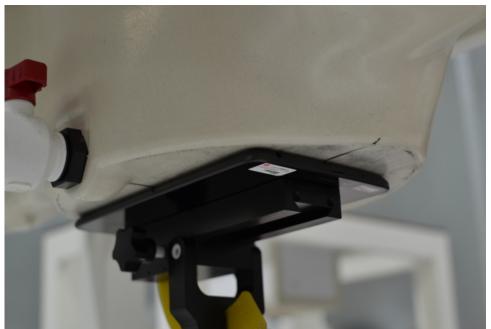

SAR Test Setup Photo 1 – Back Side at 0.0 cm

SAR Test Setup Photo 2 – Back Side at 1.2 cm

| FCC ID ZNFVK810     | PCTEST*         | SAR EVALUATION REPORT | LG | Reviewed by:<br>Quality Manager |
|---------------------|-----------------|-----------------------|----|---------------------------------|
| Test Dates:         | DUT Type:       |                       |    | APPENDIX F:                     |
| 01/16-14 - 01/21/14 | Portable Tablet |                       |    | Page 2 of 4                     |