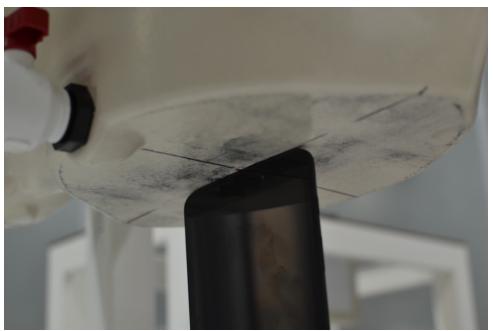

SAR Test Setup Photo 3 – Top Edge at 0.0 cm

SAR Test Setup Photo 4 – Top Edge at 1.2 cm

| FCC ID ZNFVK810     | PCTEST*         | SAR EVALUATION REPORT | (LG | Reviewed by:<br>Quality Manager |
|---------------------|-----------------|-----------------------|-----|---------------------------------|
| Test Dates:         | DUT Type:       |                       |     | APPENDIX F:                     |
| 01/16-14 - 01/21/14 | Portable Tablet |                       |     | Page 3 of 4                     |