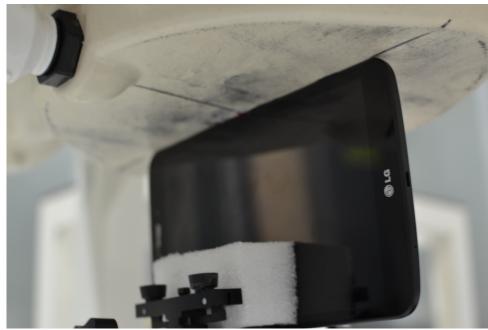

SAR Test Setup Photo 3 – Top Edge at 0.0 cm

SAR Test Setup Photo 4 – Top Edge at 1.2 cm

| FCC ID ZNFVK810     | PCTEST*         | SAR EVALUATION REPORT | (LG | Reviewed by:<br>Quality Manager |
|---------------------|-----------------|-----------------------|-----|---------------------------------|
| Test Dates:         | DUT Type:       |                       |     | APPENDIX F:                     |
| 01/16-14 - 01/21/14 | Portable Tablet |                       |     | Page 3 of 4                     |