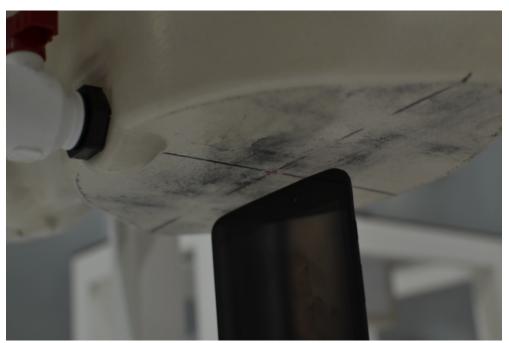

SAR Test Setup Photo 3 – Top Edge at 0.0 cm

SAR Test Setup Photo 4 – Top Edge at 1.2 cm

| FCC ID ZNFVK810     | PCTEST*         | SAR EVALUATION REPORT | (LG | Reviewed by:<br>Quality Manager |
|---------------------|-----------------|-----------------------|-----|---------------------------------|
| Test Dates:         | DUT Type:       |                       |     | APPENDIX F:                     |
| 01/16-14 - 01/21/14 | Portable Tablet |                       |     | Page 3 of 4                     |