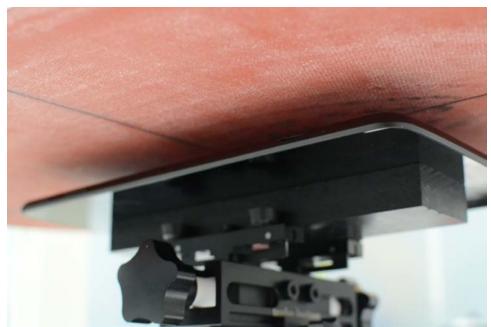

SAR Test Setup Photo 1: Back Side at 0 mm

SAR Test Setup Photo 2: Back Side at 17 mm

| FCC ID ZNFVK700     | PCTEST:         | SAR EVALUATION REPORT | (LG | Reviewed by:  Quality Manager |
|---------------------|-----------------|-----------------------|-----|-------------------------------|
| Test Dates:         | DUT Type:       |                       |     | APPENDIX F:                   |
| 10/06/14 - 10/07/14 | Portable Tablet |                       |     | Page 2 of 4                   |