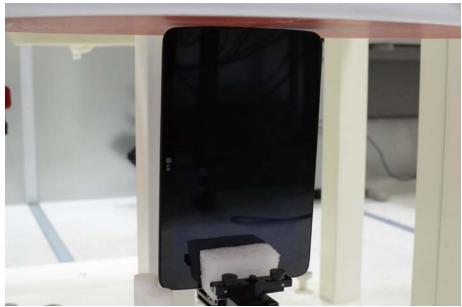

SAR Test Setup Photo 3: Top Edge at 0 mm

SAR Test Setup Photo 4: Top Edge at 14 mm

| FCC ID ZNFVK700     | PCTEST          | SAR EVALUATION REPORT | (LG | Reviewed by:  Quality Manager |
|---------------------|-----------------|-----------------------|-----|-------------------------------|
| Test Dates:         | DUT Type:       |                       |     | APPENDIX F:                   |
| 10/06/14 - 10/07/14 | Portable Tablet |                       |     | Page 3 of 4                   |