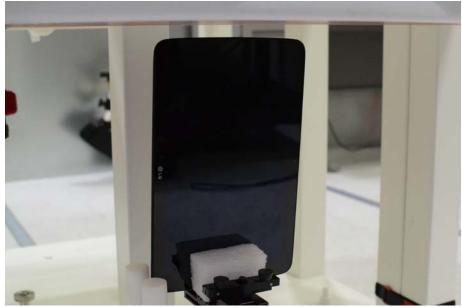

SAR Test Setup Photo 3: Top Edge at 0 mm

SAR Test Setup Photo 4: Top Edge at 14 mm

| FCC ID ZNFVK700     | PCTEST          | SAR EVALUATION REPORT | (LG | Reviewed by:  Quality Manager |
|---------------------|-----------------|-----------------------|-----|-------------------------------|
| Test Dates:         | DUT Type:       |                       |     | APPENDIX F:                   |
| 10/06/14 - 10/07/14 | Portable Tablet |                       |     | Page 3 of 4                   |