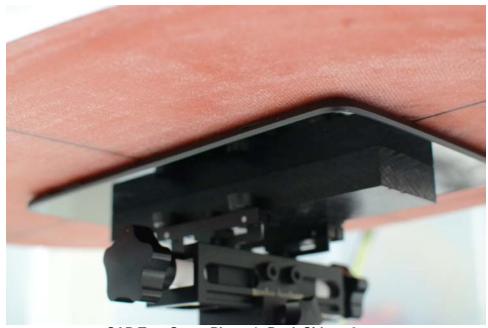

SAR Test Setup Photo 1: Back Side at 0 mm

SAR Test Setup Photo 2: Back Side at 17 mm

| FCC ID ZNFVK700     | PCTEST:         | SAR EVALUATION REPORT | (LG | Reviewed by:  Quality Manager |
|---------------------|-----------------|-----------------------|-----|-------------------------------|
| Test Dates:         | DUT Type:       |                       |     | APPENDIX F:                   |
| 10/06/14 - 10/07/14 | Portable Tablet |                       |     | Page 2 of 4                   |