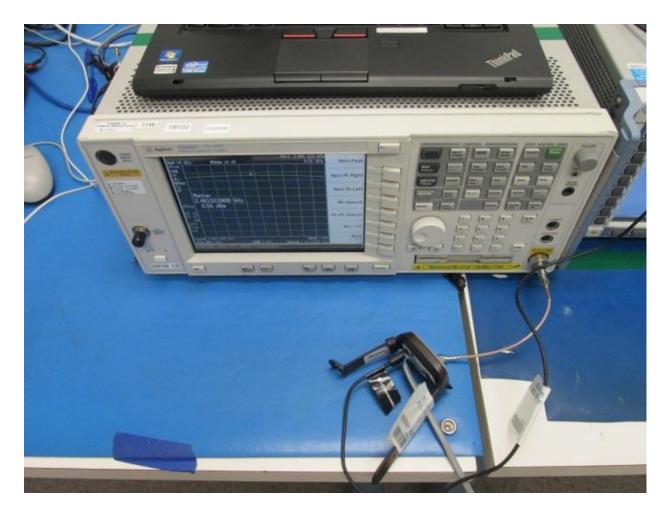

## ANTENNA PORT CONDUCTED RF MEASUREMENT SETUP

Page 35 of 39

UL VERIFICATION SERVICES INC. FORM NO: CCSUP4701H 47173 BENICIA STREET, FREMONT, CA 94538, USA TEL: (510) 771-1000 FAX: (510) 661-0888 This report shall not be reproduced except in full, without the written approval of UL Verification Services Inc.