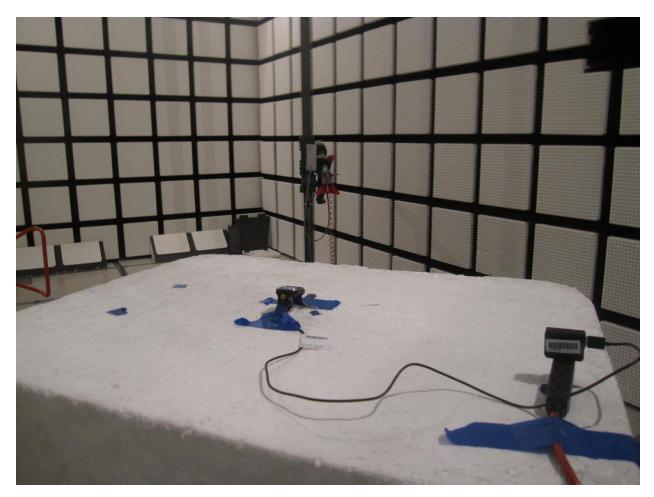

## 11. SETUP PHOTOS

## ANTENNA PORT CONDUCTED RF MEASUREMENT SETUP



Page 35 of 39

UL VERIFICATION SERVICES INC. FORM NO: CCSUP4701H 47173 BENICIA STREET, FREMONT, CA 94538, USA TEL: (510) 771-1000 FAX: (510) 661-0888 This report shall not be reproduced except in full, without the written approval of UL Verification Services Inc.

## RADIATED RF MEASUREMENT SETUP FOR PORTABLE CONFIGURATION



Page 36 of 39

UL VERIFICATION SERVICES INC. FORM NO: CCSUP4701H 47173 BENICIA STREET, FREMONT, CA 94538, USA TEL: (510) 771-1000 FAX: (510) 661-0888 This report shall not be reproduced except in full, without the written approval of UL Verification Services Inc.



Page 37 of 39



Page 38 of 39

## **ENVIRONMENTAL CHAMBER PHOTO**



**END OF REPORT** 

Page 39 of 39