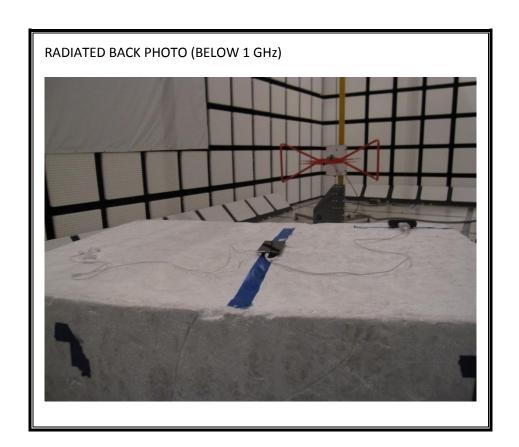

#### 11. **SETUP PHOTOS**

#### ANTENNA PORT CONDUCTED RF MEASUREMENT SETUP



REPORT NO: 15I20405 – E2

MODEL NUMER: LG-US991, US991, LGUS991

DATE: APRIL 20, 2015
FCC ID: ZNFUS991

## **RADIATED RF MEASUREMENT SETUP (BELOW 1 GHz)**





## RADIATED RF MEASUREMENT SETUP WITH SMARTCOVER (BELOW 1 GHz)





## RADIATED RF MEASUREMENT SETUP WITH SMARTCOVER AND DOCK (BELOW 1 GHz)





REPORT NO: 15I20405 – E2

MODEL NUMER: LG-US991, US991, LGUS991

DATE: APRIL 20, 2015
FCC ID: ZNFUS991

## **RADIATED RF MEASUREMENT SETUP (ABOVE 1 GHz)**





## RADIATED RF MEASUREMENT SETUP WITH SMARTCOVER (ABOVE 1 GHz)





## RADIATED RF MEASUREMENT SETUP WITH SMARTCOVER AND DOCK (ABOVE 1 GHz)





## RADIATED RF MEASUREMENT SETUP FOR PORTABLE CONFIGURATION







## POWERLINE CONDUCTED EMISSIONS MEASUREMENT SETUP



Page 129 of 130



# **END OF REPORT**