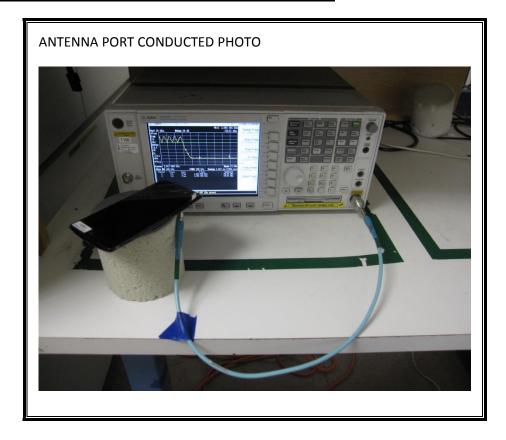

#### ANTENNA PORT CONDUCTED RF MEASUREMENT SETUP

REPORT NO: 15I20405 – E2

MODEL NUMER: LG-US991, US991, LGUS991

DATE: APRIL 20, 2015
FCC ID: ZNFUS991