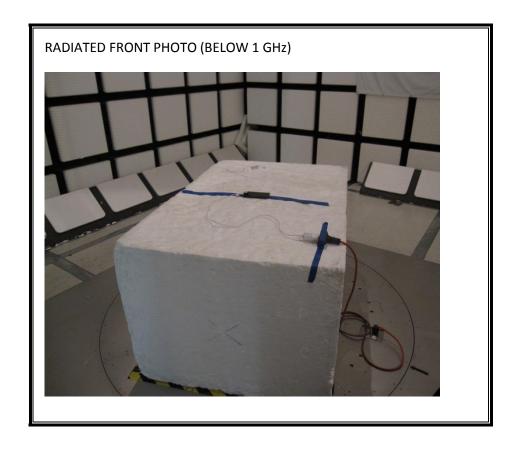

#### 11. **SETUP PHOTOS**

#### ANTENNA PORT CONDUCTED RF MEASUREMENT SETUP



REPORT NO: 15I20405 – E2

MODEL NUMER: LG-US991, US991, LGUS991

DATE: APRIL 20, 2015
FCC ID: ZNFUS991

## **RADIATED RF MEASUREMENT SETUP (BELOW 1 GHz)**





## RADIATED RF MEASUREMENT SETUP WITH SMARTCOVER (BELOW 1 GHz)





## RADIATED RF MEASUREMENT SETUP WITH SMARTCOVER AND DOCK (BELOW 1 GHz)





REPORT NO: 15I20405 – E2

MODEL NUMER: LG-US991, US991, LGUS991

DATE: APRIL 20, 2015
FCC ID: ZNFUS991

## **RADIATED RF MEASUREMENT SETUP (ABOVE 1 GHz)**





## RADIATED RF MEASUREMENT SETUP WITH SMARTCOVER (ABOVE 1 GHz)





## RADIATED RF MEASUREMENT SETUP WITH SMARTCOVER AND DOCK (ABOVE 1 GHz)





## RADIATED RF MEASUREMENT SETUP FOR PORTABLE CONFIGURATION







## POWERLINE CONDUCTED EMISSIONS MEASUREMENT SETUP



Page 129 of 130



# **END OF REPORT**