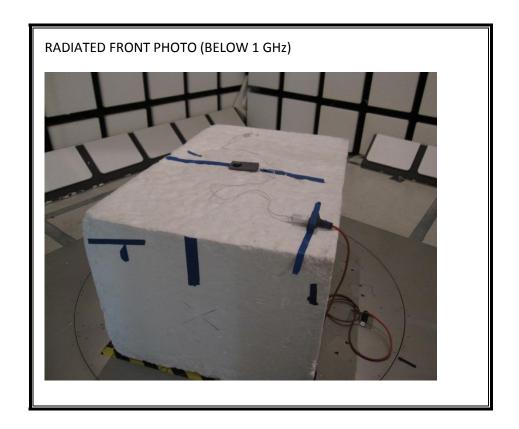

#### 11. **SETUP PHOTOS**

#### ANTENNA PORT CONDUCTED RF MEASUREMENT SETUP



REPORT NO: 15I20405 – E2

MODEL NUMER: LG-US991, US991, LGUS991

DATE: APRIL 20, 2015
FCC ID: ZNFUS991

## **RADIATED RF MEASUREMENT SETUP (BELOW 1 GHz)**





## RADIATED RF MEASUREMENT SETUP WITH SMARTCOVER (BELOW 1 GHz)





## RADIATED RF MEASUREMENT SETUP WITH SMARTCOVER AND DOCK (BELOW 1 GHz)





REPORT NO: 15I20405 – E2

MODEL NUMER: LG-US991, US991, LGUS991

DATE: APRIL 20, 2015
FCC ID: ZNFUS991

## **RADIATED RF MEASUREMENT SETUP (ABOVE 1 GHz)**





## RADIATED RF MEASUREMENT SETUP WITH SMARTCOVER (ABOVE 1 GHz)





## RADIATED RF MEASUREMENT SETUP WITH SMARTCOVER AND DOCK (ABOVE 1 GHz)





## RADIATED RF MEASUREMENT SETUP FOR PORTABLE CONFIGURATION







## POWERLINE CONDUCTED EMISSIONS MEASUREMENT SETUP



Page 129 of 130



# **END OF REPORT**