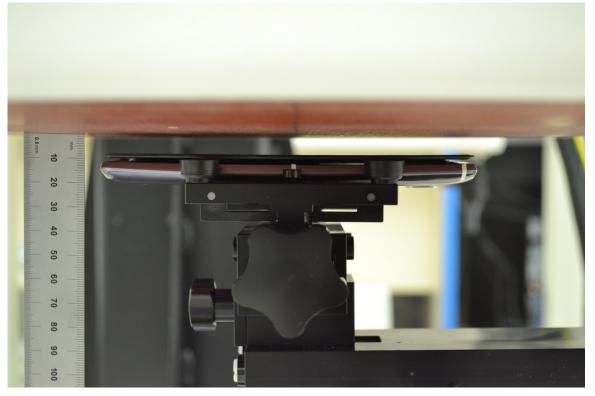

# **DUT and SAR Set-up Photos**

**Overall Dimensions** 



### Front View of the DUT



### Rear View of the DUT



### Front View of the DUT with Smart Cover



Rear View of the DUT with Smart Cover





# Head Exposure Conditions

Left Touch



Left Tilt (15°)



Right Touch



Right Tilt (15°)



### Left Touch with Smart Cover



Left Tilt (15°) with Smart Cover



## Right Touch with Smart Cover



Right Tilt (15°) with Smart Cover



# Body-worn Accessory & Hotspot mode Exposure Conditions



Front



#### Rear with Smart Cover



Front with Smart Cover



# Hotspot Exposure Conditions

Edge 1



Edge 2





Edge 4



## Edge 1 with Smart Cover



Edge 2 with Smart Cover



## Edge 3 with Smart Cover



Edge 4 with Smart Cover



# Antenna Dimensions & Separation Distances



| [ANT1] TX,RX both<br>LTE : B5,B12,B13<br>GSM : 850,900<br>WCDMA : B5, B8<br>[ANT2] TX,RX both<br>LTE : B2,B3,B4, B25<br>GSM : 1800,1900<br>WCDMA : B1,B2<br>-<br>[ANT3] RX only<br>LTE : B2,B3,B4,B5,B12<br>WCDMA: B1,B2,B5<br>[ANT4] RX only<br>GPS<br>LTE : B7<br>[ANT5] TX,RX both<br>WIFI 2.4G/5G<br>[ANT6] RX<br>B13 |                       |
|---------------------------------------------------------------------------------------------------------------------------------------------------------------------------------------------------------------------------------------