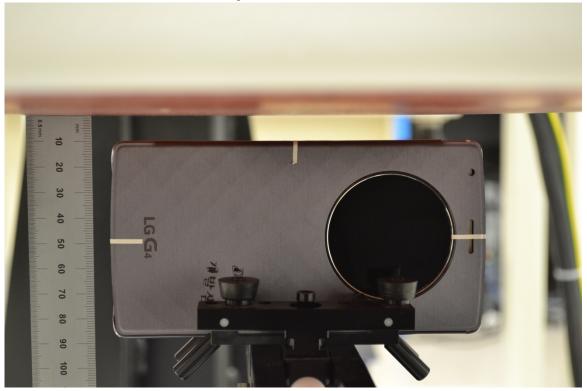

# **DUT and SAR Set-up Photos**

**Overall Dimensions** 



### Front View of the DUT



### Rear View of the DUT



### Front View of the DUT with Smart Cover



Rear View of the DUT with Smart Cover





# Head Exposure Conditions

Left Touch



Left Tilt (15°)



Right Touch



Right Tilt (15°)



### Left Touch with Smart Cover



Left Tilt (15°) with Smart Cover



## Right Touch with Smart Cover



Right Tilt (15°) with Smart Cover



# Body-worn Accessory & Hotspot mode Exposure Conditions



Front



#### Rear with Smart Cover



Front with Smart Cover



# Hotspot Exposure Conditions

Edge 1



Edge 2





Edge 4



## Edge 1 with Smart Cover



Edge 2 with Smart Cover



## Edge 3 with Smart Cover



Edge 4 with Smart Cover



# Antenna Dimensions & Separation Distances



| [ANT1] TX,RX both<br>LTE : B5,B12,B13<br>GSM : 850,900<br>WCDMA : B5, B8<br>[ANT2] TX,RX both<br>LTE : B2,B3,B4, B25<br>GSM : 1800,1900<br>WCDMA : B1,B2<br>-<br>[ANT3] RX only<br>LTE : B2,B3,B4,B5,B12<br>WCDMA: B1,B2,B5<br>[ANT4] RX only<br>GPS<br>LTE : B7<br>[ANT5] TX,RX both<br>WIFI 2.4G/5G<br>[ANT6] RX<br>B13 |                       |
|---------------------------------------------------------------------------------------------------------------------------------------------------------------------------------------------------------------------------------------------------------------------------------------------------------------------------|-----------------------|
| GSM : 850,900<br>WCDMA : 85, 88<br>[ANT2] TX,RX both<br>LTE : 82,