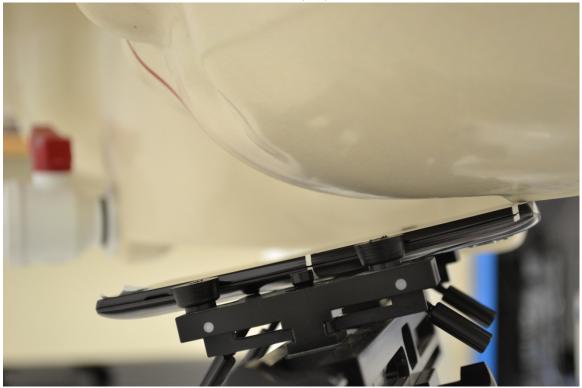

# Head Exposure Conditions

Left Touch

Left Tilt (15°)

Right Touch

Right Tilt (15°)