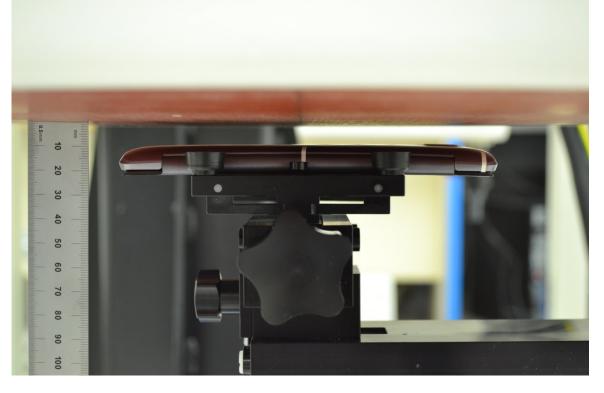

# Head Exposure Conditions

Left Touch

Left Tilt (15°)

Right Touch

Right Tilt (15°)