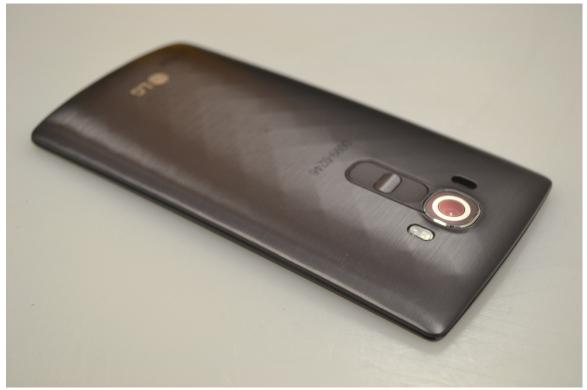

# **DUT and SAR Set-up Photos**

**Overall Dimensions** 



### Front View of the DUT



### Rear View of the DUT



### Front View of the DUT with Smart Cover



Rear View of the DUT with Smart Cover





# Head Exposure Conditions

Left Touch



Left Tilt (15°)



Right Touch



Right Tilt (15°)



### Left Touch with Smart Cover



Left Tilt (15°) with Smart Cover



## Right Touch with Smart Cover



Right Tilt (15°) with Smart Cover



# Body-worn Accessory & Hotspot mode Exposure Conditions



Front



#### Rear with Smart Cover



Front with Smart Cover



# Hotspot Exposure Conditions

Edge 1



Edge 2





Edge 4



## Edge 1 with Smart Cover



Edge 2 with Smart Cover



## Edge 3 with Smart Cover



Edge 4 with Smart Cover



# Antenna Dimensions & Separation Distances



| [ANT1] TX,RX both<br>LTE : B5,B12,B13<br>GSM : 850,900<br>WCDMA : B5, B8<br>[ANT2] TX,RX both<br>LTE : B2,B3,B4, B25<br