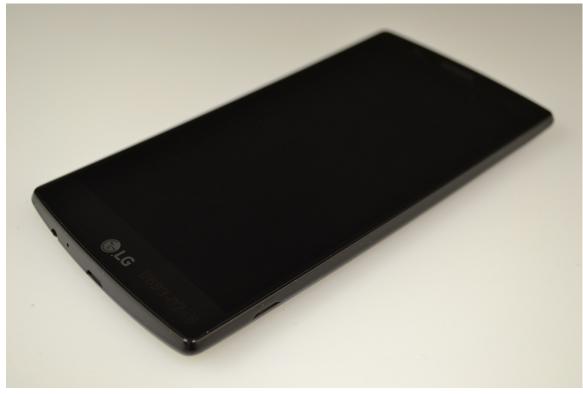

# **DUT and SAR Set-up Photos**

**Overall Dimensions** 



### Front View of the DUT



### Rear View of the DUT



### Front View of the DUT with Smart Cover



Rear View of the DUT with Smart Cover





# Head Exposure Conditions

Left Touch



Left Tilt (15°)



Right Touch



Right Tilt (15°)



### Left Touch with Smart Cover



Left Tilt (15°) with Smart Cover



## Right Touch with Smart Cover



Right Tilt (15°) with Smart Cover



# Body-worn Accessory & Hotspot mode Exposure Conditions



Front



#### Rear with Smart Cover



Front with Smart Cover



# Hotspot Exposure Conditions

Edge 1



Edge 2





Edge 4



## Edge 1 with Smart Cover



Edge 2 with Smart Cover



## Edge 3 with Smart Cover



Edge 4 with Smart Cover



# Antenna Dimensions & Separation Distances



| [ANT1] TX,RX both<br>LTE : B5,B12,B13<br>GSM : 850,900<br>WCDMA : B5, B8<br>[ANT2] TX,RX bo