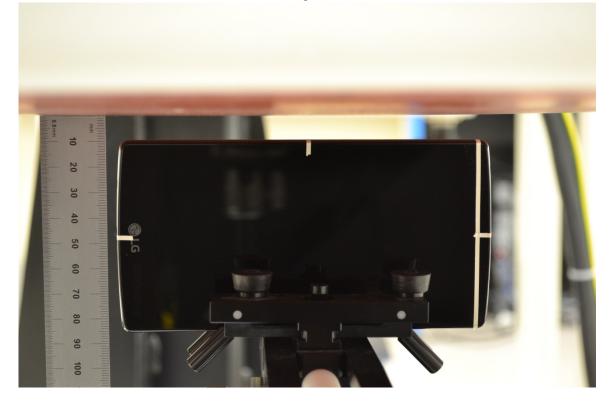

# **DUT and SAR Set-up Photos**

**Overall Dimensions** 



### Front View of the DUT



### Rear View of the DUT



### Front View of the DUT with Smart Cover



Rear View of the DUT with Smart Cover





# Head Exposure Conditions

Left Touch



Left Tilt (15°)



Right Touch



Right Tilt (15°)



### Left Touch with Smart Cover



Left Tilt (15°) with Smart Cover



## Right Touch with Smart Cover



Right Tilt (15°) with Smart Cover



# Body-worn Accessory & Hotspot mode Exposure Conditions



Front



#### Rear with Smart Cover



Front with Smart Cover



# Hotspot Exposure Conditions

Edge 1



Edge 2





Edge 4



## Edge 1 with Smart Cover



Edge 2 with Smart Cover



## Edge 3 with Smart Cover



Edge 4 with Smart Cover



# Antenna Dimensions & Separation Distances



| [ANT1] TX,RX both<br>LTE : B5,B12,B13<br>GSM : 850,900<br>WCDMA : B5, B8<br>[ANT2] TX,RX both<br>LTE : B2,B3,B4, B25<br>GSM : 1800,1900<br>WCDMA : B1,B2<br>-<br>[ANT3] RX only<br>LTE : B2,B3,B4,B5,B12<br>WCDMA: B1,B2,B5<br>[ANT4] RX only<br>GPS<br>LTE : B7<br>[ANT5] TX,RX both<br>WIFI 2.4G/5G<br>[ANT6] RX<br>B13 |                       |
|------------------------------------------------------------------------------------------------------------------------------------------------------------------------------------------------------------------------------------------------------------------------------------------------------