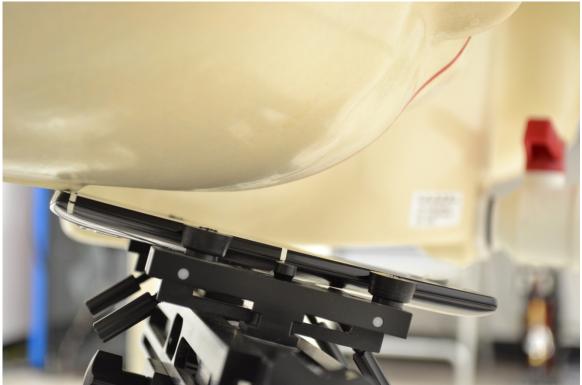

# Head Exposure Conditions

Left Touch

Left Tilt (15°)

Right Touch

Right Tilt (15°)