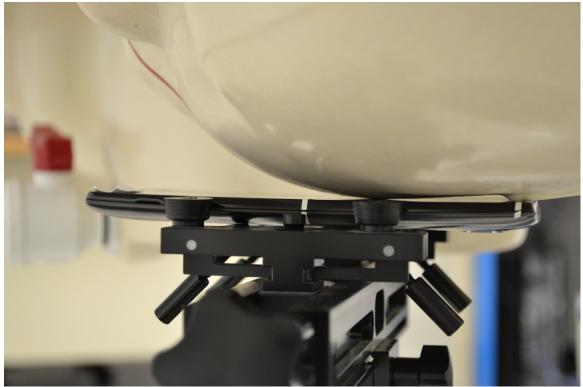

# Head Exposure Conditions

Left Touch

Left Tilt (15°)

Right Touch

Right Tilt (15°)