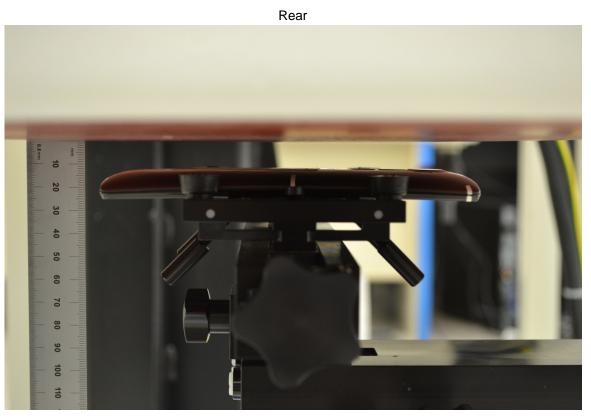

# **DUT and SAR Set-up Photos**

**Overall Dimensions** 



### Front View of the DUT



### Rear View of the DUT



### Front View of the DUT with Smart Cover



Rear View of the DUT with Smart Cover





# Head Exposure Conditions

Left Touch



Left Tilt (15°)



Right Touch



Right Tilt (15°)



### Left Touch with Smart Cover



Left Tilt (15°) with Smart Cover



## Right Touch with Smart Cover



Right Tilt (15°) with Smart Cover



# Body-worn Accessory & Hotspot mode Exposure Conditions



Front



#### Rear with Smart Cover



Front with Smart Cover



# Hotspot Exposure Conditions

Edge 1



Edge 2





Edge 4



## Edge 1 with Smart Cover



Edge 2 with Smart Cover



## Edge 3 with Smart Cover



Edge 4 with Smart Cover



# Antenna Dimensions & Separation Distances



| [ANT1] TX,RX both<br>LTE : B5,B12,B13<br>GSM : 850,900<br>WCDMA : B5, B8<br>[ANT2] TX,RX both<br>LTE : B2,B3,B4, B25<br>GSM : 1800,1900<br>WCDMA : B1,B2<br>-<br>[ANT3] RX only<br>LTE : B2,B3,B4,B5,B12<br>WCDMA: B1,B2,B5<br>[ANT4] RX only<br>GPS<br>LTE : B7<br>[ANT5] TX,RX both<br>WIFI 2.4G/5G<br>[ANT6] RX<br>B13 |                       |
|----------------------------------------------------------------------------------------------------------------------------------------------------------------------