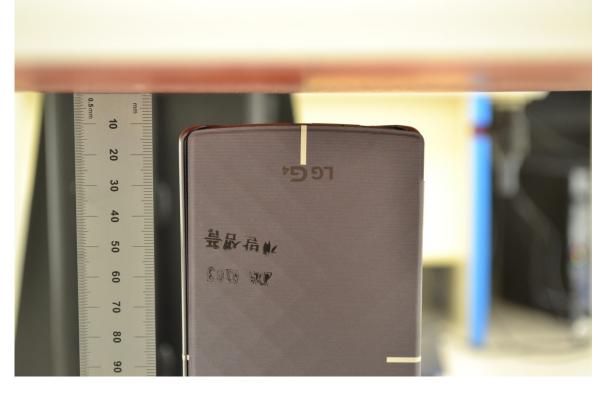

# **DUT and SAR Set-up Photos**

**Overall Dimensions** 



### Front View of the DUT



### Rear View of the DUT



### Front View of the DUT with Smart Cover



Rear View of the DUT with Smart Cover





# Head Exposure Conditions

Left Touch



Left Tilt (15°)



Right Touch



Right Tilt (15°)



### Left Touch with Smart Cover



Left Tilt (15°) with Smart Cover



## Right Touch with Smart Cover



Right Tilt (15°) with Smart Cover



# Body-worn Accessory & Hotspot mode Exposure Conditions



Front



#### Rear with Smart Cover



Front with Smart Cover



# Hotspot Exposure Conditions

Edge 1



Edge 2





Edge 4



## Edge 1 with Smart Cover



Edge 2 with Smart Cover



## Edge 3 with Smart Cover



Edge 4 with Smart Cover



# Antenna Dimensions & Separation Distances



| [ANT1] TX,RX both<br>LTE : B5,B12,B13<br>GSM : 850,900<br>WCDMA : B5, B8<br>[ANT2] TX,RX both<br>LTE : B2,B3,B4, B25<br>GSM : 1800,1900<br>WCDMA : B1,B2<br>-<br>[ANT3] RX only<br>LTE : B2,B3,B4,B5,B12<br>WCDMA: B1,B2,B5<br>[ANT4] RX only<br>GPS<br>LTE : B7<br>[ANT5] TX,RX both<br>WIFI 2.4G/5G<br>[ANT6] RX<br>B13 |                       |
|---------------------------------------------------------------------------------------------------------------------------------------------------------------------------------------------------------------------------------------------------------------------------------------------------------------------------|-----------------------|
| GSM : 850,900<br>WCDMA : 85, 88<br>[AN