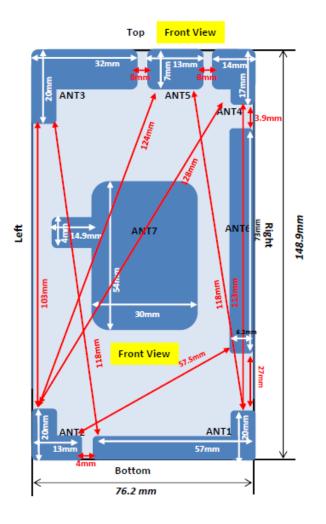

# Antenna Dimensions & Separation Distances

| [ANT1] TX,RX both<br>LTE : B5,B12,B13<br>GSM : 850,900<br>WCDMA : B5, B8<br>[ANT2] TX,RX both<br>LTE : B2,B3,B4, B25<br>GSM : 1800,1900<br>WCDMA : B1,B2<br>-<br>[ANT3] RX only<br>LTE : B2,B3,B4,B5,B12<br>WCDMA: B1,B2,B5<br>[ANT4] RX only<br>GPS<br>LTE : B7<br>[ANT5] TX,RX both<br>WIFI 2.4G/5G<br>[ANT6] RX<br>B13 |                       |
|---------------------------------------------------------------------------------------------------------------------------------------------------------------------------------------------------------------------------------------------------------------------------------------------------------------------------|-----------------------|
| GSM : 850,900<br>WCDMA : 85, 88<br>[ANT2] TX,RX both<br>LTE : 82,83,84, 825<br>GSM : 1800,1900<br>WCDMA : 81,82<br>-<br>[ANT3] RX only<br>LTE : 82,83,84,85,812<br>WCDMA: 81,82,85<br>[ANT4] RX only<br>GPS<br>LTE : 87<br>[ANT5] TX,RX both<br>WIFI 2.4G/5G<br>[ANT6] RX                                                 | [ANT1] TX,RX both     |
| WCDMA : B5, B8<br>[ANT2] TX,RX both<br>LTE : B2,B3,B4, B25<br>GSM : 1800,1900<br>WCDMA : B1,B2<br>-<br>[ANT3] RX only<br>LTE : B2,B3,B4,B5,B12<br>WCDMA: B1,B2,B5<br>[ANT4] RX only<br>GPS<br>LTE : B7<br>[ANT5] TX,RX both<br>WIFI 2.4G/5G<br>[ANT6] RX                                                                  | LTE : B5,B12,B13      |
| [ANT2] TX,RX both<br>LTE : B2,B3,B4, B25<br>GSM : 1800,1900<br>WCDMA : B1,B2<br>[ANT3] RX only<br>LTE : B2,B3,B4,B5,B12<br>WCDMA: B1,B2,B5<br>[ANT4] RX only<br>GPS<br>LTE : B7<br>[ANT5] TX,RX both<br>WIFI 2.4G/5G<br>[ANT6] RX                                                                                         | GSM : 850,900         |
| LTE : B2,B3,B4, B25<br>GSM : 1800,1900<br>WCDMA : B1,B2<br>-<br>[ANT3] RX only<br>LTE : B2,B3,B4,B5,B12<br>WCDMA: B1,B2,B5<br>[ANT4] RX only<br>GPS<br>LTE : B7<br>[ANT5] TX,RX both<br>WIFI 2.4G/5G<br>[ANT6] RX                                                                                                         | WCDMA : B5, B8        |
| LTE : B2,B3,B4, B25<br>GSM : 1800,1900<br>WCDMA : B1,B2<br>-<br>[ANT3] RX only<br>LTE : B2,B3,B4,B5,B12<br>WCDMA: B1,B2,B5<br>[ANT4] RX only<br>GPS<br>LTE : B7<br>[ANT5] TX,RX both<br>WIFI 2.4G/5G<br>[ANT6] RX                                                                                                         |                       |
| GSM : 1800,1900<br>WCDMA : B1,B2<br>-<br>[ANT3] RX only<br>LTE : B2,B3,B4,B5,B12<br>WCDMA: B1,B2,B5<br>[ANT4] RX only<br>GPS<br>LTE : B7<br>[ANT5] TX,RX both<br>WIFI 2.4G/5G<br>[ANT6] RX                                                                                                                                | [ANT2] TX,RX both     |
| WCDMA : B1,B2<br>[ANT3] RX only<br>LTE : B2,B3,B4,B5,B12<br>WCDMA: B1,B2,B5<br>[ANT4] RX only<br>GPS<br>LTE : B7<br>[ANT5] TX,RX both<br>WIFI 2.4G/5G<br>[ANT6] RX                                                                                                                                                        | LTE : B2,B3,B4, B25   |
| [ANT3] RX only<br>LTE : B2,B3,B4,B5,B12<br>WCDMA: B1,B2,B5<br>[ANT4] RX only<br>GPS<br>LTE : B7<br>[ANT5] TX,RX both<br>WIFI 2.4G/5G<br>[ANT6] RX                                                                                                                                                                         | GSM : 1800,1900       |
| LTE : B2,B3,B4,B5,B12<br>WCDMA: B1,B2,B5<br>[ANT4] RX only<br>GPS<br>LTE : B7<br>[ANT5] TX,RX both<br>WIFI 2.4G/5G<br>[ANT6] RX                                                                                                                                                                                           | WCDMA : B1,B2         |
| LTE : B2,B3,B4,B5,B12<br>WCDMA: B1,B2,B5<br>[ANT4] RX only<br>GPS<br>LTE : B7<br>[ANT5] TX,RX both<br>WIFI 2.4G/5G<br>[ANT6] RX                                                                                                                                                                                           | -                     |
| WCDMA: B1,B2,B5<br>[ANT4] RX only<br>GPS<br>LTE : B7<br>[ANT5] TX,RX both<br>WIFI 2.4G/5G<br>[ANT6] RX                                                                                                                                                                                                                    | [ANT3] RX only        |
| [ANT4] RX only<br>GPS<br>LTE : B7<br>[ANT5] TX,RX both<br>WIFI 2.4G/5G<br>[ANT6] RX                                                                                                                                                                                                                                       | LTE : B2,B3,B4,B5,B12 |
| GPS<br>LTE : B7<br>[ANT5] TX,RX both<br>WIFI 2.4G/5G<br>[ANT6] RX                                                                                                                                                                                                                                                         | WCDMA: B1,B2,B5       |
| GPS<br>LTE : B7<br>[ANT5] TX,RX both<br>WIFI 2.4G/5G<br>[ANT6] RX                                                                                                                                                                                                                                                         |                       |
| LTE : B7<br>[ANT5] TX,RX both<br>WIFI 2.4G/5G<br>[ANT6] RX                                                                                                                                                                                                                                                                | [ANT4] RX only        |
| [ANT5] TX,RX both<br>WIFI 2.4G/5G<br>[ANT6] RX                                                                                                                                                                                                                                                                            |                       |
| WIFI 2.4G/5G<br>[ANT6] RX                                                                                                                                                                                                                                                                                                 | LTE : B7              |
| WIFI 2.4G/5G<br>[ANT6] RX                                                                                                                                                                                                                                                                                                 |                       |
| [ANT6] RX                                                                                                                                                                                                                                                                                                                 |                       |
|                                                                                                                                                                                                                                                                                                                           | WIFI 2.4G/5G          |
|                                                                                                                                                                                                                                                                                                                           | [auto] ov             |
| D13                                                                                                                                                                                                                                                                                                                       |                       |
|                                                                                                                                                                                                                                                                                                                           | D12                   |