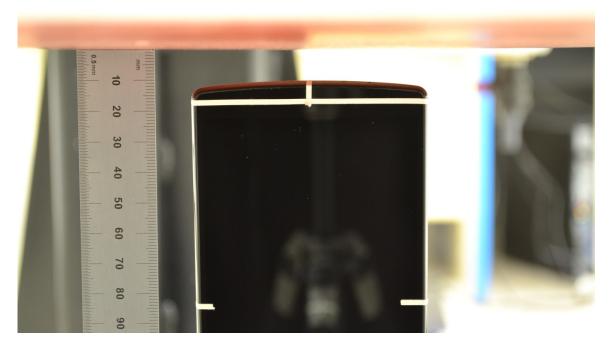

# **DUT and SAR Set-up Photos**

**Overall Dimensions** 



### Front View of the DUT



### Rear View of the DUT



### Front View of the DUT with Smart Cover



Rear View of the DUT with Smart Cover





# Head Exposure Conditions

Left Touch



Left Tilt (15°)



Right Touch



Right Tilt (15°)



### Left Touch with Smart Cover



Left Tilt (15°) with Smart Cover



## Right Touch with Smart Cover



Right Tilt (15°) with Smart Cover



# Body-worn Accessory & Hotspot mode Exposure Conditions



Front



#### Rear with Smart Cover



Front with Smart Cover



# Hotspot Exposure Conditions

Edge 1



Edge 2





Edge 4



## Edge 1 with Smart Cover



Edge 2 with Smart Cover



## Edge 3 with Smart Cover



Edge 4 with Smart Cover



# Antenna Dimensions & Separation Distances



| [ANT1] TX,RX both<br>LTE : B5,B12,B13<br>GSM : 850,900<br>WCDMA : B5, B8<br>[ANT2] TX,RX both<br>LTE : B2,B3,B4, B25<br>GSM : 1800,1900<br>WCDMA : B1,B2<br>-<br>[ANT3] RX only<br>LTE : B2,B3,B4,B5,B12<br>WCDMA: B1,B2,B5<br>[ANT4] RX only<br>GPS<br>LTE : B7<br>[ANT5] TX,RX both<br>WIFI 2.4G/5G<br>[ANT6] RX<br>B13 |                       |
|--------------------------------------------------------------------------------------------------------------------------------------------------------------------------------------------------------------------------------------------------------------------------------