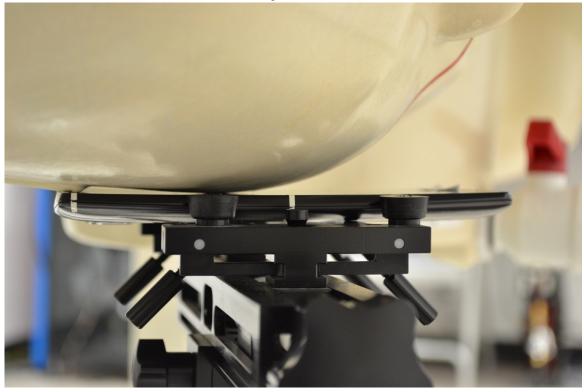

# Head Exposure Conditions

Left Touch

Left Tilt (15°)

Right Touch

Right Tilt (15°)