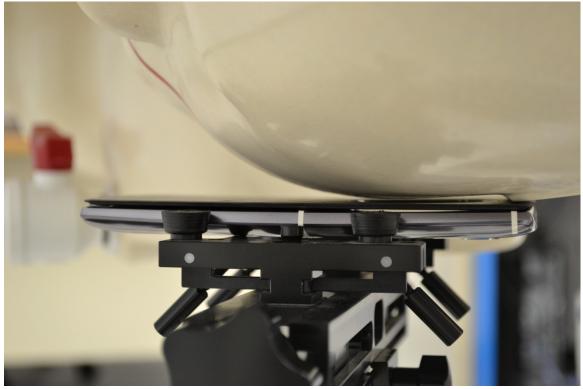

# Head Exposure Conditions

Left Touch

Left Tilt (15°)

Right Touch

Right Tilt (15°)