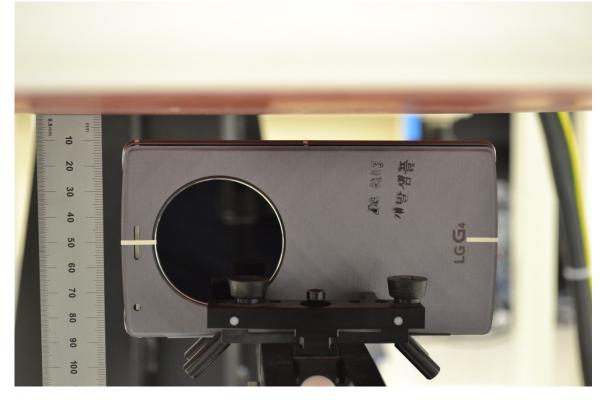

### Front View of the DUT with Smart Cover

Rear View of the DUT with Smart Cover