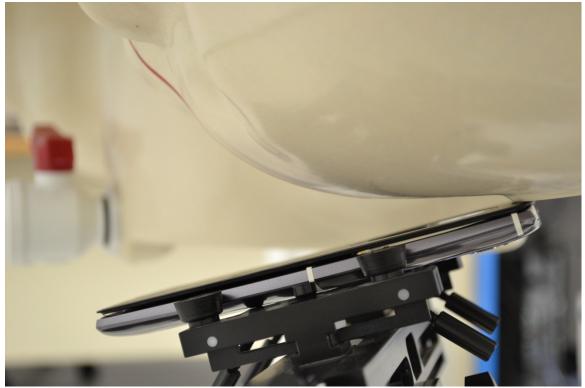

# Head Exposure Conditions

Left Touch

Left Tilt (15°)

Right Touch

Right Tilt (15°)