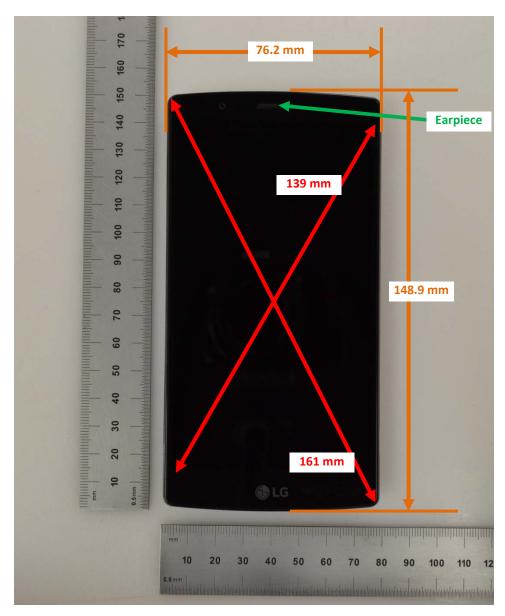

# **DUT and SAR Set-up Photos**

**Overall Dimensions** 

### Front View of the DUT