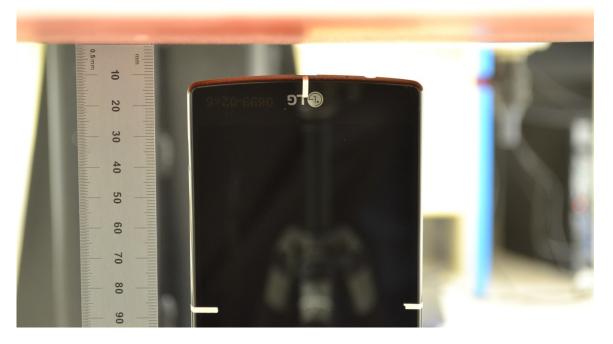

# **DUT and SAR Set-up Photos**

**Overall Dimensions** 



### Front View of the DUT



### Rear View of the DUT



### Front View of the DUT with Smart Cover



Rear View of the DUT with Smart Cover





# Head Exposure Conditions

Left Touch



Left Tilt (15°)



Right Touch



Right Tilt (15°)



### Left Touch with Smart Cover



Left Tilt (15°) with Smart Cover



## Right Touch with Smart Cover



Right Tilt (15°) with Smart Cover



# Body-worn Accessory & Hotspot mode Exposure Conditions



Front



#### Rear with Smart Cover



Front with Smart Cover



# Hotspot Exposure Conditions

Edge 1



Edge 2





Edge 4



## Edge 1 with Smart Cover



Edge 2 with Smart Cover



## Edge 3 with Smart Cover



Edge 4 with Smart Cover



# Antenna Dimensions & Separation Distances



| [ANT1] TX,RX both<br>LTE : B5,B12,B13<br>GSM : 850,900<br>WCDMA : B5, B8<br>[ANT2] TX,RX both<br>LTE : B2,B3,B4, B25<br>GSM : 1800,1900<br>WCDMA : B1,B2<br>-<br>[ANT3] RX only<br>LTE : B2,B3,B4,B5,B12<br>WCDMA: B1,B2,B5<br>[ANT4] RX only<br>GPS<br>LTE : B7<br>[ANT5] TX,RX both<br>WIFI 2.4G/5G<br>[ANT6] RX<br>B13 |                       |
|--------------------------------------------------------------------------------------------------------------------------------------------------------------------------------------------------------------------------------------------------------------------------------------------