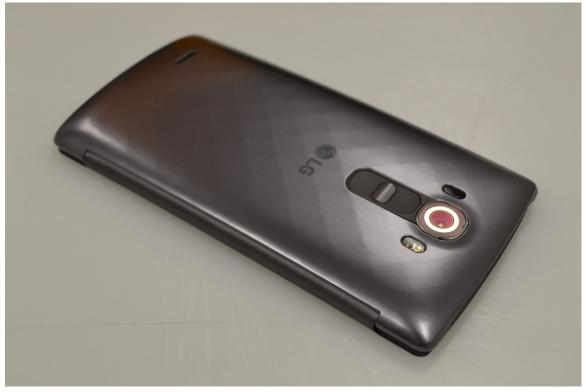

# **DUT and SAR Set-up Photos**

**Overall Dimensions** 



### Front View of the DUT



### Rear View of the DUT



### Front View of the DUT with Smart Cover



Rear View of the DUT with Smart Cover





# Head Exposure Conditions

Left Touch



Left Tilt (15°)



Right Touch



Right Tilt (15°)



### Left Touch with Smart Cover



Left Tilt (15°) with Smart Cover



## Right Touch with Smart Cover



Right Tilt (15°) with Smart Cover



# Body-worn Accessory & Hotspot mode Exposure Conditions



Front



#### Rear with Smart Cover



Front with Smart Cover



# Hotspot Exposure Conditions

Edge 1



Edge 2





Edge 4



## Edge 1 with Smart Cover



Edge 2 with Smart Cover



## Edge 3 with Smart Cover



Edge 4 with Smart Cover



# Antenna Dimensions & Separation Distances



| [ANT1] TX,RX both<br>LTE : B5,B12,B13<br>GSM : 850,900<br>WCDMA : B5, B8<br>[ANT2] TX,RX both<br>LTE : B2,B3,B4, B25<br>GSM : 1800,1900<br>WCDMA : B1,B2<br>-<br>[ANT3] RX only<br>LTE : B2,B3,B4,B5,B12<br>WC