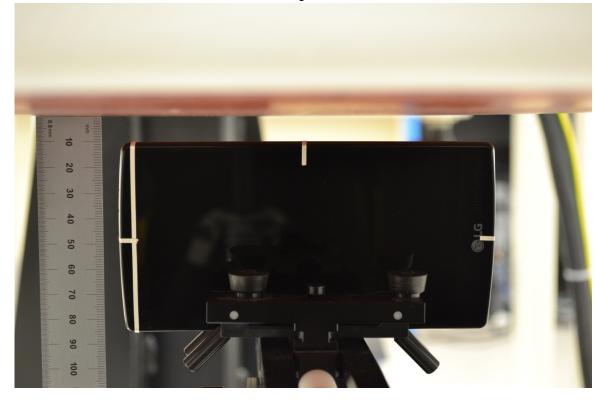

# **DUT and SAR Set-up Photos**

**Overall Dimensions** 



### Front View of the DUT



### Rear View of the DUT



### Front View of the DUT with Smart Cover



Rear View of the DUT with Smart Cover





# Head Exposure Conditions

Left Touch



Left Tilt (15°)



Right Touch



Right Tilt (15°)



### Left Touch with Smart Cover



Left Tilt (15°) with Smart Cover



## Right Touch with Smart Cover



Right Tilt (15°) with Smart Cover



# Body-worn Accessory & Hotspot mode Exposure Conditions



Front



#### Rear with Smart Cover



Front with Smart Cover



# Hotspot Exposure Conditions

Edge 1



Edge 2





Edge 4



## Edge 1 with Smart Cover



Edge 2 with Smart Cover



## Edge 3 with Smart Cover



Edge 4 with Smart Cover



# Antenna Dimensions & Separation Distances



| [ANT1] TX,RX both<br>LTE : B5,B12,B13<br>GSM : 850,900<br>WCDMA : B5, B8<br>[ANT2] TX,RX both<br>LTE : B2,B3,B4, B25<br>GSM : 1800,1900<br>WCDMA : B1,B2<br>-<br>[ANT3] RX only<br>LTE : B2,B3,B4,B5,B12<br>WCDMA: B1,B2,B5<br>[ANT4] RX only<br>GPS<br>LTE : B7<br>[ANT5] TX,RX both<br>WIFI 2.4G/5G<br>[ANT6] RX<br>B13 |                       |
|------------------------------------------------------------------------------------------------------------------------------------------------------------------------------------------------------------------------------------------------------------------------------------------