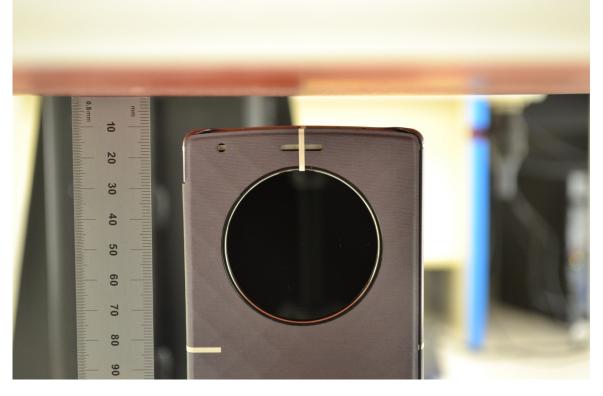

### Front View of the DUT with Smart Cover

Rear View of the DUT with Smart Cover