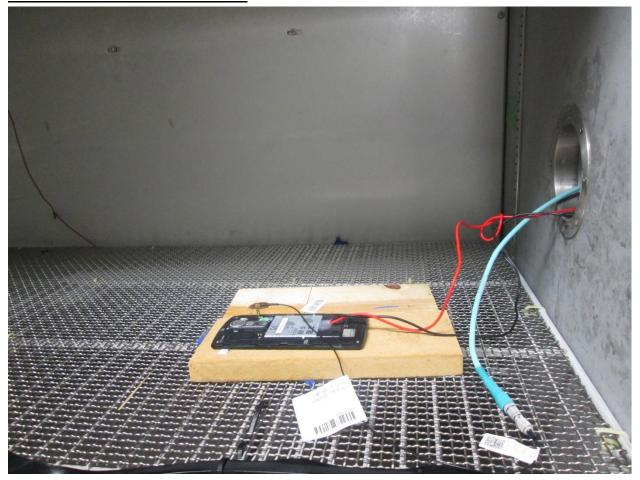

REPORT NO: 15I20405 – E1 DATE: APRIL 22, 2015

MODEL NUMER: LG-US991, US991, LGUS991 FCC ID: ZNFUS991

# 13. SETUP PHOTOS

#### ANTENNA PORT CONDUCTED RF MEASUREMENT SETUP



REPORT NO: 15I20405 - E1 DATE: APRIL 22, 2015 MODEL NUMER: LG-US991, US991, LGUS991 FCC ID: ZNFUS991

## RADIATED RF MEASUREMENT SETUP FOR PORTABLE CONFIGURATION



REPORT NO: 15I20405 - E1 DATE: APRIL 22, 2015 MODEL NUMER: LG-US991, US991, LGUS991 FCC ID: ZNFUS991

## RADIATED RF MEASUREMENT SETUP FOR PORTABLE CONFIGURATION



REPORT NO: 15I20405 – E1 DATE: APRIL 22, 2015

MODEL NUMER: LG-US991, US991, LGUS991 FCC ID: ZNFUS991

#### **ENVIRONMENTAL CHAMBER PHOTO**



## **END OF REPORT**