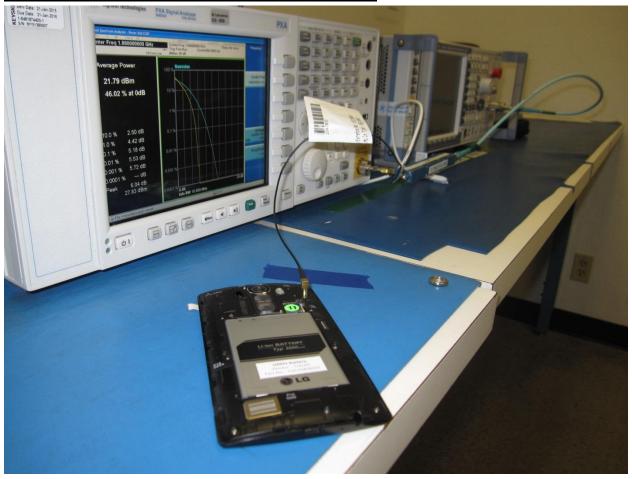

#### ANTENNA PORT CONDUCTED RF MEASUREMENT SETUP

REPORT NO: 15I20405 - E1 DATE: APRIL 22, 2015 MODEL NUMER: LG-US991, US991, LGUS991 FCC ID: ZNFUS991