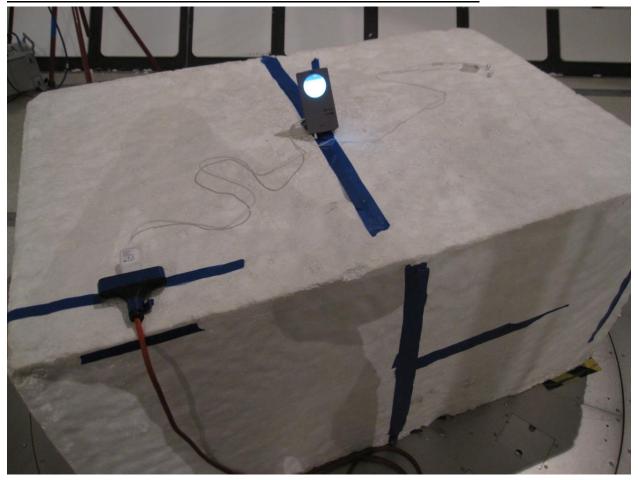

## RADIATED RF MEASUREMENT SETUP FOR PORTABLE CONFIGURATION

REPORT NO: 15I20405 – E1 DATE: APRIL 22, 2015

MODEL NUMER: LG-US991, US991, LGUS991 FCC ID: ZNFUS991