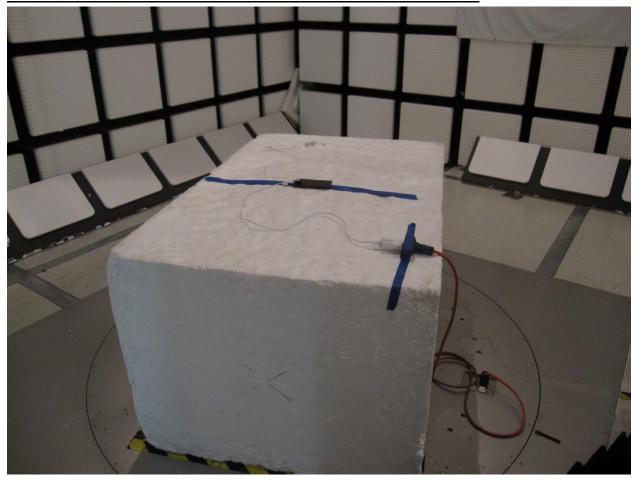

## RADIATED RF MEASUREMENT SETUP FOR PORTABLE CONFIGURATION

REPORT NO: 15I20405 - E1 DATE: APRIL 22, 2015 MODEL NUMER: LG-US991, US991, LGUS991 FCC ID: ZNFUS991