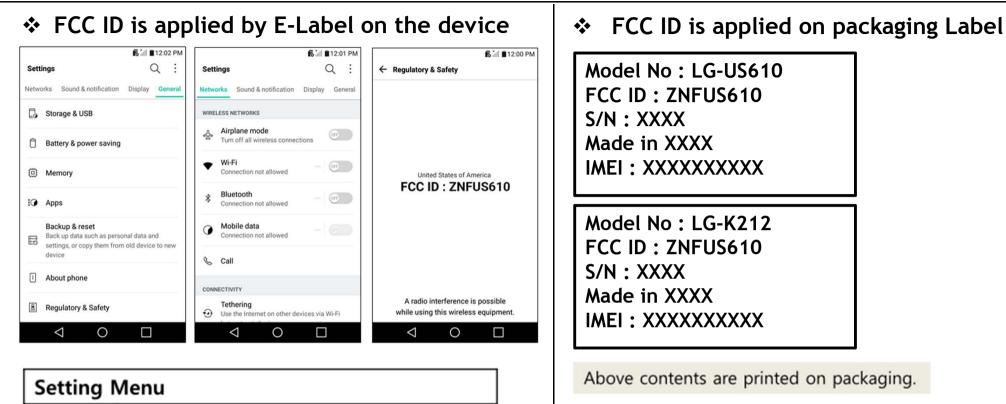

## Description of E-Label on the ZNFUS610

## Note!

We, LG Electronics MobileComm USA, state that at the time of purchase, the FCC ID is readily and physically visible to the purchaser on the packaging Label per 2.925(d). So, The FCC ID will be able to survive normal shipping and handling so it is visible for inspection at the time of import. We have programmed the e-label and it is not able to be modified by any third party. Also, SIM Card in is not required to access the FCC ID number.

## Instruction of E-Label on the user manual

## **Regulatory information**

Settings

General

Regulatory & Safety

Step 1

Step 2

For regulatory details, go to **Settings** > **General** > **Regulatory and safety** on your phone.