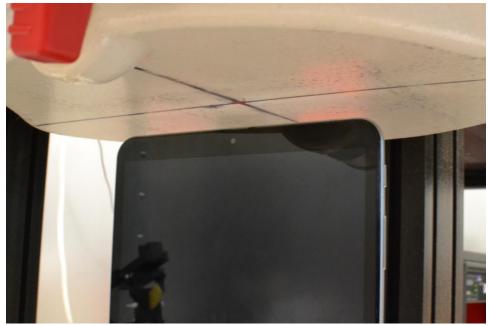

SAR Test Setup Photo 3 – Top Edge at 17 mm

SAR Test Setup Photo 4 – Top Edge at 0 mm

| FCC ID ZNFT600TS    | PCTEST          | SAR EVALUATION REPORT | <b>(</b> LG | Approved by: Quality Manager |
|---------------------|-----------------|-----------------------|-------------|------------------------------|
| Test Dates:         | DUT Type:       |                       |             | APPENDIX E:                  |
| 01/21/20 - 02/24/20 | Portable Tablet |                       |             | Page 4 of 5                  |