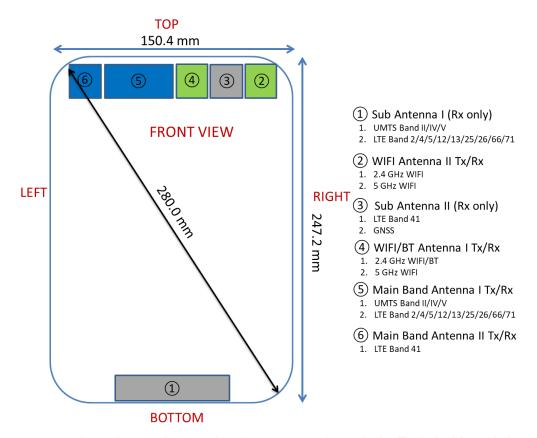

## APPENDIX E: DUT ANTENNA DIAGRAM & SAR TEST SETUP PHOTOGRAPHS

| FCC ID ZNFT600TS    | PCTEST          | SAR EVALUATION REPORT | <b>L</b> G | Approved by: Quality Manager |
|---------------------|-----------------|-----------------------|------------|------------------------------|
| Test Dates:         | DUT Type:       |                       |            | APPENDIX E:                  |
| 01/21/20 - 02/24/20 | Portable Tablet |                       |            | Page 1 of 5                  |

Note: Exact antenna dimensions and separation distances are shown in the Technical Descriptions in the FCC Filing.

Figure E-1
DUT Antenna Locations

| FCC ID ZNFT600TS    | PCTEST          | SAR EVALUATION REPORT | (†) LG | Approved by: Quality Manager |
|---------------------|-----------------|-----------------------|--------|------------------------------|
| Test Dates:         | DUT Type:       |                       |        | APPENDIX E:                  |
| 01/21/20 - 02/24/20 | Portable Tablet |                       |        | Page 2 of 5                  |