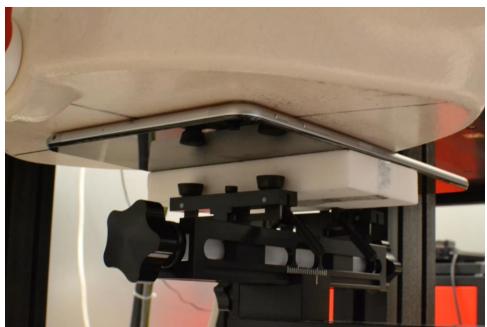

SAR Test Setup Photo 1 - Back Side at 17 mm

SAR Test Setup Photo 2 - Back Side at 0 mm

| FCC ID ZNFT600TS    | PCTEST          | SAR EVALUATION REPORT | LG | Approved by:  Quality Manager |
|---------------------|-----------------|-----------------------|----|-------------------------------|
| Test Dates:         | DUT Type:       |                       |    | APPENDIX E:                   |
| 01/21/20 - 02/24/20 | Portable Tablet |                       |    | Page 3 of 5                   |