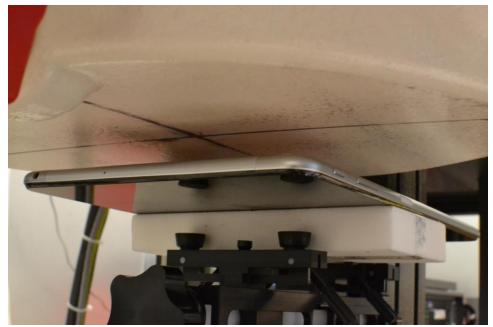

SAR Test Setup Photo 1 - Back Side at 17 mm

SAR Test Setup Photo 2 - Back Side at 0 mm

| FCC ID ZNFT600TS    | PCTEST          | SAR EVALUATION REPORT | LG | Approved by:  Quality Manager |
|---------------------|-----------------|-----------------------|----|-------------------------------|
| Test Dates:         | DUT Type:       |                       |    | APPENDIX E:                   |
| 01/21/20 - 02/24/20 | Portable Tablet |                       |    | Page 3 of 5                   |