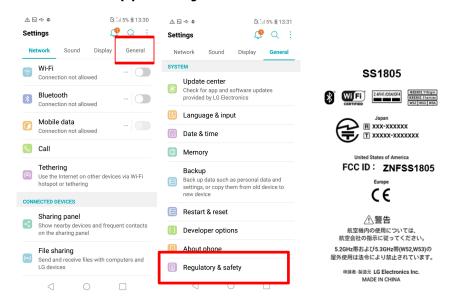

## Description of E-Label on the ZNFSS1805

### FCC ID is applied by E-Label on the device

| Setting Menu |                     |
|--------------|---------------------|
| Step 1       | General             |
| Step 2       | Regulatory & safety |

### ❖ Instruction of E-Label on the user manual