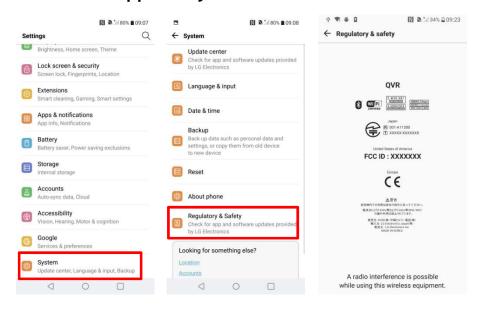

### FCC ID is applied by E-Label on the device

| Setting Menu |                     |
|--------------|---------------------|
| Step 1       | System              |
| Step 2       | Regulatory & Safety |

### Instruction of E-Label on the user manual

# Regulatory information (FCC ID number, etc.)

For regulatory details, operate from the Home screen, "Settings" ▶ "System" ▶ "Regulatory & Safety" on your phone.