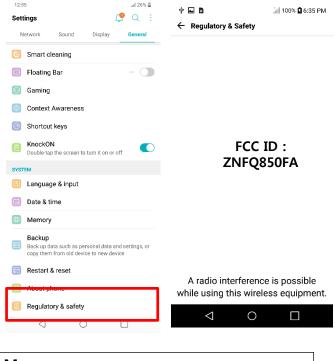

### **X** Instruction of E-Label on the user Manual

Regulatory information
(Regulation ID number, E-labeling, etc.)
For regulatory details, go to Settings > General > Regulatory & safety.