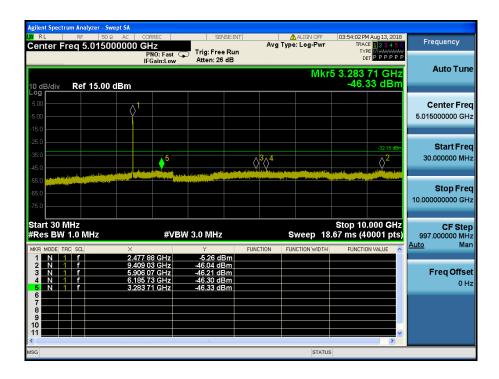

ence













### TM 3 & ANT 2 & 2462

#### Reference

















## TM 3 & ANT 2 & 2467

#### Reference

















### TM 3 & ANT 2 & 2472

#### Reference

















### TM 4 & ANT 2 & 2412

#### Reference



## Low Band-edge















### TM 4 & ANT 2 & 2437

#### Reference













### TM 4 & ANT 2 & 2462

#### Reference

















### TM 4 & ANT 2 & 2467

#### Reference

















### TM 4 & ANT 2 & 2472

#### Reference

















### TM 5 & ANT 2 & 2412

#### Reference



## Low Band-edge















### TM 5 & ANT 2 & 2437

#### Reference













### TM 5 & ANT 2 & 2462

#### Reference

















### TM 5 & ANT 2 & 2462

#### Reference

















# TM 5 & ANT21 & 2472

#### Reference



### **High Band-edge**















#### Reference



### Low Band-edge















#### Reference













#### Reference



### **High Band-edge**















#### Reference



### **High Band-edge**