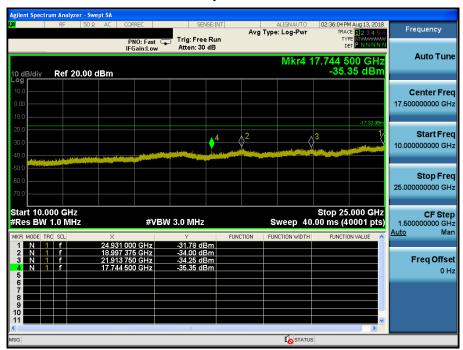

## TM 3 & ANT 2 & 2437

### Reference













### TM 3 & ANT 2 & 2462

#### Reference

















## TM 3 & ANT 2 & 2467

#### Reference

















### TM 3 & ANT 2 & 2472

#### Reference

















### TM 4 & ANT 2 & 2412

#### Reference



## Low Band-edge















### TM 4 & ANT 2 & 2437

#### Reference













### TM 4 & ANT 2 & 2462

#### Reference

















### TM 4 & ANT 2 & 2467

#### Reference

















### TM 4 & ANT 2 & 2472

#### Reference

















### TM 5 & ANT 2 & 2412

#### Reference



## Low Band-edge















### TM 5 & ANT 2 & 2437

#### Reference













### TM 5 & ANT 2 & 2462

#### Reference

















### TM 5 & ANT 2 & 2462

#### Reference

















# TM 5 & ANT21 & 2472

#### Reference



### **High Band-edge**















#### Reference



### Low Band-edge















#### Reference













#### Reference



### **High Band-edge**















#### Reference



### **High Band-edge**