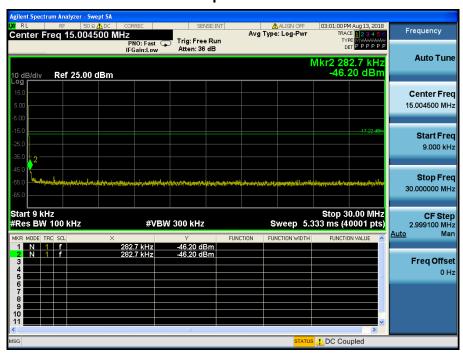

## TM 3 & ANT 2 & 2437

### Reference













### TM 3 & ANT 2 & 2462

#### Reference

















## TM 3 & ANT 2 & 2467

#### Reference

















### TM 3 & ANT 2 & 2472

#### Reference

















### TM 4 & ANT 2 & 2412

#### Reference



## Low Band-edge















### TM 4 & ANT 2 & 2437

#### Reference













### TM 4 & ANT 2 & 2462

#### Reference

















### TM 4 & ANT 2 & 2467

#### Reference

















### TM 4 & ANT 2 & 2472

#### Reference

















### TM 5 & ANT 2 & 2412

#### Reference



## Low Band-edge















### TM 5 & ANT 2 & 2437

#### Reference













### TM 5 & ANT 2 & 2462

#### Reference

















### TM 5 & ANT 2 & 2462

#### Reference

















# TM 5 & ANT21 & 2472

#### Reference



### **High Band-edge**















#### Reference



### Low Band-edge















#### Reference













#### Reference



### **High Band-edge**















#### Reference



### **High Band-edge**