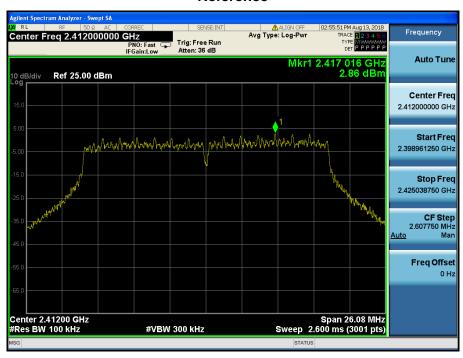

## TM 3 & ANT 2 & 2437

### Reference













### TM 3 & ANT 2 & 2462

#### Reference

















## TM 3 & ANT 2 & 2467

#### Reference

















### TM 3 & ANT 2 & 2472

#### Reference

















### TM 4 & ANT 2 & 2412

#### Reference



## Low Band-edge















### TM 4 & ANT 2 & 2437

#### Reference













### TM 4 & ANT 2 & 2462

#### Reference

















### TM 4 & ANT 2 & 2467

#### Reference

















### TM 4 & ANT 2 & 2472

#### Reference

















### TM 5 & ANT 2 & 2412

#### Reference



## Low Band-edge















### TM 5 & ANT 2 & 2437

#### Reference













### TM 5 & ANT 2 & 2462

#### Reference

















### TM 5 & ANT 2 & 2462

#### Reference

















# TM 5 & ANT21 & 2472

#### Reference



### **High Band-edge**















#### Reference



### Low Band-edge















#### Reference













#### Reference



### **High Band-edge**















#### Reference



### **High Band-edge**