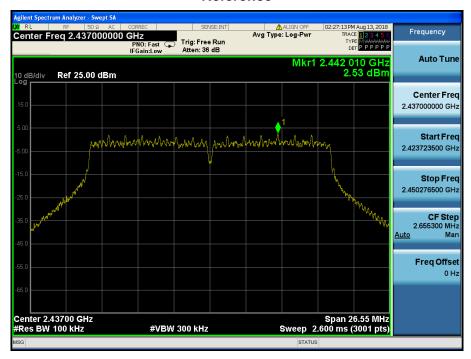

## TM 3 & ANT 2 & 2437

### Reference













### TM 3 & ANT 2 & 2462

#### Reference

















## TM 3 & ANT 2 & 2467

#### Reference

















### TM 3 & ANT 2 & 2472

#### Reference

















### TM 4 & ANT 2 & 2412

#### Reference



## Low Band-edge















### TM 4 & ANT 2 & 2437

#### Reference













### TM 4 & ANT 2 & 2462

#### Reference

















### TM 4 & ANT 2 & 2467

#### Reference

















### TM 4 & ANT 2 & 2472

#### Reference

















### TM 5 & ANT 2 & 2412

#### Reference



## Low Band-edge















### TM 5 & ANT 2 & 2437

#### Reference













### TM 5 & ANT 2 & 2462

#### Reference

















### TM 5 & ANT 2 & 2462

#### Reference

















# TM 5 & ANT21 & 2472

#### Reference



### **High Band-edge**