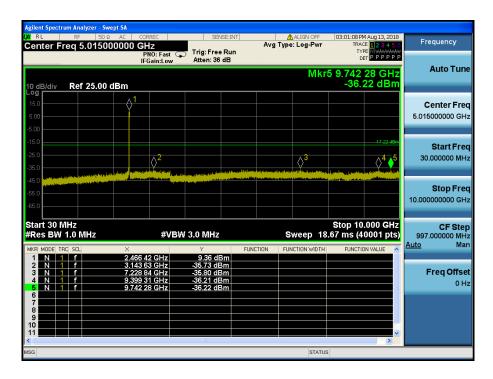

## TM 3 & ANT 2 & 2437

### Reference













### TM 3 & ANT 2 & 2462

#### Reference

















## TM 3 & ANT 2 & 2467

#### Reference

















### TM 3 & ANT 2 & 2472

#### Reference

















### TM 4 & ANT 2 & 2412

#### Reference



## Low Band-edge















### TM 4 & ANT 2 & 2437

#### Reference













### TM 4 & ANT 2 & 2462

#### Reference

















### TM 4 & ANT 2 & 2467

#### Reference

















### TM 4 & ANT 2 & 2472

#### Reference

















### TM 5 & ANT 2 & 2412

#### Reference



## Low Band-edge















### TM 5 & ANT 2 & 2437

#### Reference













### TM 5 & ANT 2 & 2462

#### Reference

















### TM 5 & ANT 2 & 2462

#### Reference

















# TM 5 & ANT21 & 2472

#### Reference



### **High Band-edge**















#### Reference



### Low Band-edge















#### Reference













#### Reference



### **High Band-edge**















#### Reference



### **High Band-edge**