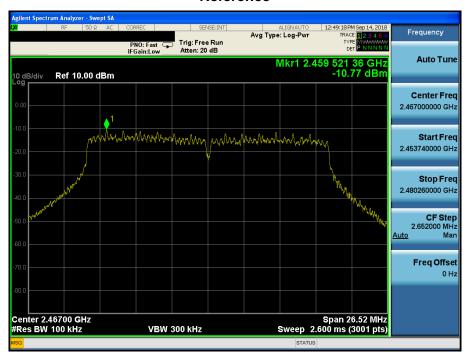

## TM 3 & ANT 2 & 2437

### Reference













### TM 3 & ANT 2 & 2462

#### Reference

















## TM 3 & ANT 2 & 2467

#### Reference

















### TM 3 & ANT 2 & 2472

#### Reference

















### TM 4 & ANT 2 & 2412

#### Reference



## Low Band-edge















### TM 4 & ANT 2 & 2437

#### Reference













### TM 4 & ANT 2 & 2462

#### Reference

















### TM 4 & ANT 2 & 2467

#### Reference

















### TM 4 & ANT 2 & 2472

#### Reference

















### TM 5 & ANT 2 & 2412

#### Reference



## Low Band-edge















### TM 5 & ANT 2 & 2437

#### Reference













### TM 5 & ANT 2 & 2462

#### Reference

















### TM 5 & ANT 2 & 2462

#### Reference

















# TM 5 & ANT21 & 2472

#### Reference



### **High Band-edge**















#### Reference



### Low Band-edge















#### Reference













#### Reference



### **High Band-edge**















#### Reference



### **High Band-edge**