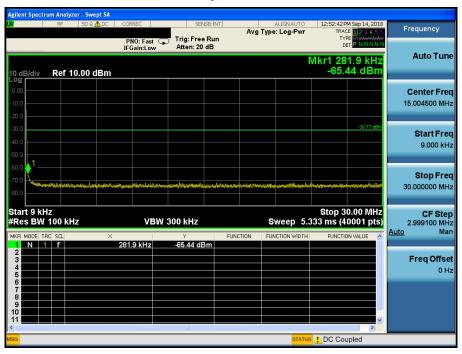

## TM 3 & ANT 2 & 2437

### Reference













### TM 3 & ANT 2 & 2462

#### Reference

















## TM 3 & ANT 2 & 2467

#### Reference

















### TM 3 & ANT 2 & 2472

#### Reference

















### TM 4 & ANT 2 & 2412

#### Reference



## Low Band-edge















### TM 4 & ANT 2 & 2437

#### Reference













### TM 4 & ANT 2 & 2462

#### Reference

















### TM 4 & ANT 2 & 2467

#### Reference

















### TM 4 & ANT 2 & 2472

#### Reference

















### TM 5 & ANT 2 & 2412

#### Reference



## Low Band-edge















### TM 5 & ANT 2 & 2437

#### Reference













### TM 5 & ANT 2 & 2462

#### Reference

















### TM 5 & ANT 2 & 2462

#### Reference

















# TM 5 & ANT21 & 2472

#### Reference



### **High Band-edge**















#### Reference



### Low Band-edge















#### Reference













#### Reference



### **High Band-edge**















#### Reference



### **High Band-edge**