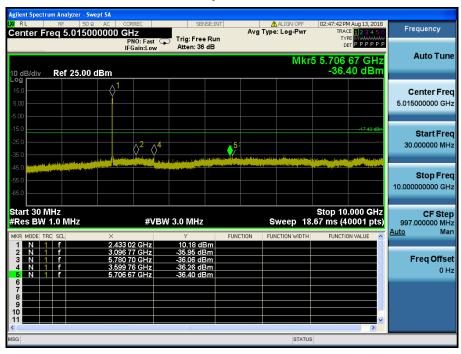

3 & ANT 2 & 2467

#### Reference

















### TM 3 & ANT 2 & 2472

#### Reference

















### TM 4 & ANT 2 & 2412

#### Reference



## Low Band-edge















### TM 4 & ANT 2 & 2437

#### Reference













### TM 4 & ANT 2 & 2462

#### Reference

















### TM 4 & ANT 2 & 2467

#### Reference

















### TM 4 & ANT 2 & 2472

#### Reference

















### TM 5 & ANT 2 & 2412

#### Reference



## Low Band-edge















### TM 5 & ANT 2 & 2437

#### Reference













### TM 5 & ANT 2 & 2462

#### Reference

















### TM 5 & ANT 2 & 2462

#### Reference

















# TM 5 & ANT21 & 2472

#### Reference



### **High Band-edge**















#### Reference



### Low Band-edge















#### Reference













#### Reference



### **High Band-edge**















#### Reference



### **High Band-edge**