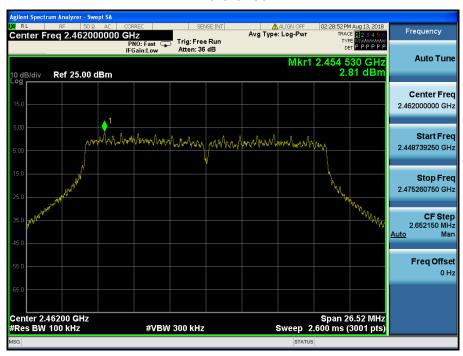

## TM 3 & ANT 2 & 2437

### Reference













### TM 3 & ANT 2 & 2462

#### Reference

















## TM 3 & ANT 2 & 2467

#### Reference

















### TM 3 & ANT 2 & 2472

#### Reference

















### TM 4 & ANT 2 & 2412

#### Reference



## Low Band-edge















### TM 4 & ANT 2 & 2437

#### Reference













### TM 4 & ANT 2 & 2462

#### Reference

















### TM 4 & ANT 2 & 2467

#### Reference

















### TM 4 & ANT 2 & 2472

#### Reference

















### TM 5 & ANT 2 & 2412

#### Reference



## Low Band-edge















### TM 5 & ANT 2 & 2437

#### Reference













### TM 5 & ANT 2 & 2462

#### Reference

















### TM 5 & ANT 2 & 2462

#### Reference

















# TM 5 & ANT21 & 2472

#### Reference



### **High Band-edge**















#### Reference



### Low Band-edge