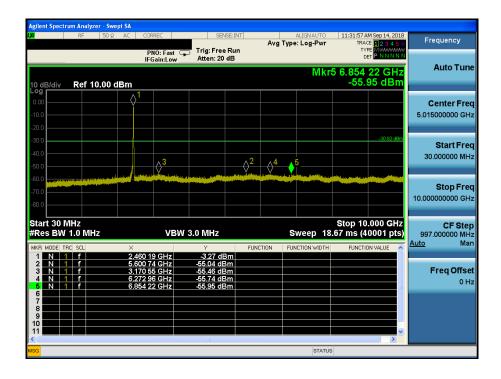

## TM 3 & ANT 2 & 2437

### Reference













### TM 3 & ANT 2 & 2462

#### Reference

















## TM 3 & ANT 2 & 2467

#### Reference

















### TM 3 & ANT 2 & 2472

#### Reference

















### TM 4 & ANT 2 & 2412

#### Reference



## Low Band-edge















### TM 4 & ANT 2 & 2437

#### Reference













### TM 4 & ANT 2 & 2462

#### Reference

















### TM 4 & ANT 2 & 2467

#### Reference

















### TM 4 & ANT 2 & 2472

#### Reference

















### TM 5 & ANT 2 & 2412

#### Reference



## Low Band-edge















### TM 5 & ANT 2 & 2437

#### Reference













### TM 5 & ANT 2 & 2462

#### Reference

















### TM 5 & ANT 2 & 2462

#### Reference

















# TM 5 & ANT21 & 2472

#### Reference



### **High Band-edge**















#### Reference



### Low Band-edge















#### Reference













#### Reference



### **High Band-edge**















#### Reference



### **High Band-edge**