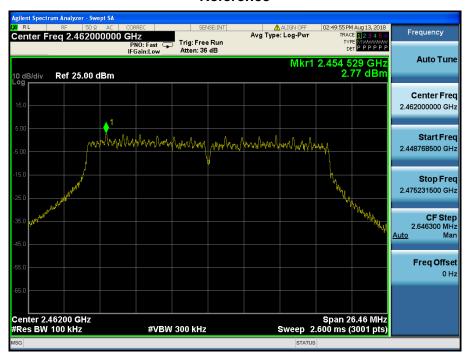

Reference

















### TM 3 & ANT 2 & 2472

#### Reference

















### TM 4 & ANT 2 & 2412

#### Reference



## Low Band-edge















### TM 4 & ANT 2 & 2437

#### Reference













### TM 4 & ANT 2 & 2462

#### Reference

















### TM 4 & ANT 2 & 2467

#### Reference

















### TM 4 & ANT 2 & 2472

#### Reference

















### TM 5 & ANT 2 & 2412

#### Reference



## Low Band-edge















### TM 5 & ANT 2 & 2437

#### Reference













### TM 5 & ANT 2 & 2462

#### Reference

















### TM 5 & ANT 2 & 2462

#### Reference

















# TM 5 & ANT21 & 2472

#### Reference



### **High Band-edge**















#### Reference



### Low Band-edge















#### Reference













#### Reference



### **High Band-edge**















#### Reference



### **High Band-edge**