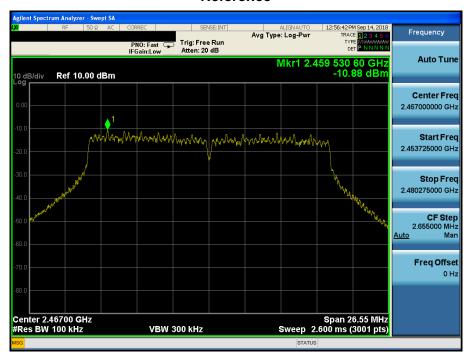

# Reference

















### TM 4 & ANT 2 & 2412

#### Reference



## Low Band-edge















### TM 4 & ANT 2 & 2437

#### Reference













### TM 4 & ANT 2 & 2462

#### Reference

















### TM 4 & ANT 2 & 2467

#### Reference

















### TM 4 & ANT 2 & 2472

#### Reference

















### TM 5 & ANT 2 & 2412

#### Reference



## Low Band-edge















### TM 5 & ANT 2 & 2437

#### Reference













### TM 5 & ANT 2 & 2462

#### Reference

















### TM 5 & ANT 2 & 2462

#### Reference

















# TM 5 & ANT21 & 2472

#### Reference



### **High Band-edge**















#### Reference



### Low Band-edge















#### Reference













#### Reference



### **High Band-edge**















#### Reference



### **High Band-edge**