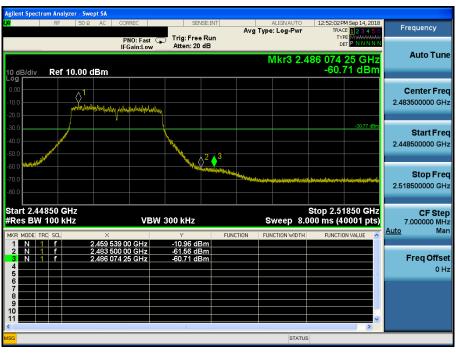

## TM 3 & ANT 2 & 2437

### Reference













### TM 3 & ANT 2 & 2462

#### Reference

















## TM 3 & ANT 2 & 2467

#### Reference

















### TM 3 & ANT 2 & 2472

#### Reference

















### TM 4 & ANT 2 & 2412

#### Reference



## Low Band-edge















### TM 4 & ANT 2 & 2437

#### Reference













### TM 4 & ANT 2 & 2462

#### Reference

















### TM 4 & ANT 2 & 2467

#### Reference

















### TM 4 & ANT 2 & 2472

#### Reference

















### TM 5 & ANT 2 & 2412

#### Reference



## Low Band-edge















### TM 5 & ANT 2 & 2437

#### Reference













### TM 5 & ANT 2 & 2462

#### Reference

















### TM 5 & ANT 2 & 2462

#### Reference

















# TM 5 & ANT21 & 2472

#### Reference



### **High Band-edge**















#### Reference



### Low Band-edge















#### Reference













#### Reference



### **High Band-edge**















#### Reference



### **High Band-edge**