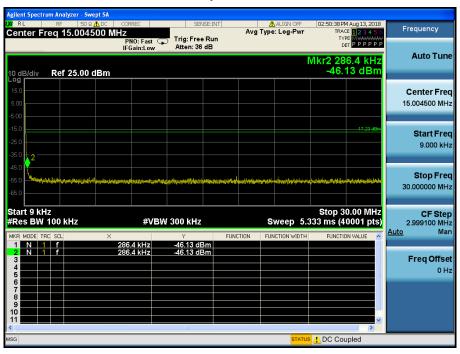

# TM 3 & ANT 2 & 2472

#### Reference

















### TM 4 & ANT 2 & 2412

#### Reference



## Low Band-edge















### TM 4 & ANT 2 & 2437

#### Reference













### TM 4 & ANT 2 & 2462

#### Reference

















### TM 4 & ANT 2 & 2467

#### Reference

















### TM 4 & ANT 2 & 2472

#### Reference

















### TM 5 & ANT 2 & 2412

#### Reference



## Low Band-edge















### TM 5 & ANT 2 & 2437

#### Reference













### TM 5 & ANT 2 & 2462

#### Reference

















### TM 5 & ANT 2 & 2462

#### Reference

















# TM 5 & ANT21 & 2472

#### Reference



### **High Band-edge**















#### Reference



### Low Band-edge















#### Reference













#### Reference



### **High Band-edge**















#### Reference



### **High Band-edge**