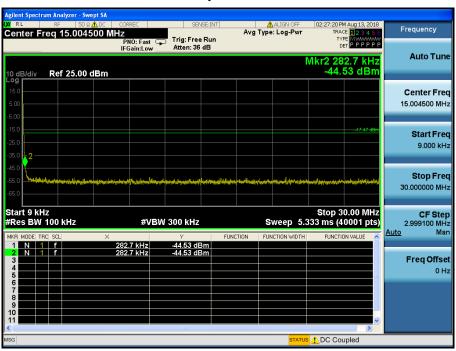

## TM 3 & ANT 2 & 2437

### Reference













### TM 3 & ANT 2 & 2462

#### Reference

















## TM 3 & ANT 2 & 2467

#### Reference

















### TM 3 & ANT 2 & 2472

#### Reference

















### TM 4 & ANT 2 & 2412

#### Reference



## Low Band-edge















### TM 4 & ANT 2 & 2437

#### Reference













### TM 4 & ANT 2 & 2462

#### Reference

















### TM 4 & ANT 2 & 2467

#### Reference

















### TM 4 & ANT 2 & 2472

#### Reference

















### TM 5 & ANT 2 & 2412

#### Reference



## Low Band-edge















### TM 5 & ANT 2 & 2437

#### Reference













### TM 5 & ANT 2 & 2462

#### Reference

















### TM 5 & ANT 2 & 2462

#### Reference

















# TM 5 & ANT21 & 2472

#### Reference



### **High Band-edge**