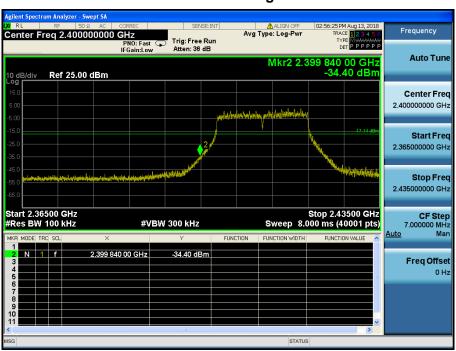

## TM 3 & ANT 2 & 2437

### Reference













### TM 3 & ANT 2 & 2462

#### Reference

















## TM 3 & ANT 2 & 2467

#### Reference

















### TM 3 & ANT 2 & 2472

#### Reference

















### TM 4 & ANT 2 & 2412

#### Reference



## Low Band-edge















### TM 4 & ANT 2 & 2437

#### Reference













### TM 4 & ANT 2 & 2462

#### Reference

















### TM 4 & ANT 2 & 2467

#### Reference

















### TM 4 & ANT 2 & 2472

#### Reference

















### TM 5 & ANT 2 & 2412

#### Reference



## Low Band-edge















### TM 5 & ANT 2 & 2437

#### Reference













### TM 5 & ANT 2 & 2462

#### Reference

















### TM 5 & ANT 2 & 2462

#### Reference

















# TM 5 & ANT21 & 2472

#### Reference



### **High Band-edge**















#### Reference



### Low Band-edge















#### Reference













#### Reference



### **High Band-edge**















#### Reference



### **High Band-edge**