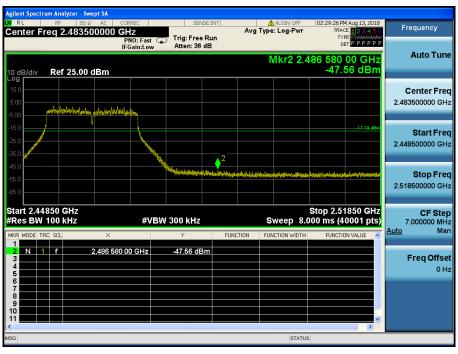

## TM 3 & ANT 2 & 2437

### Reference













### TM 3 & ANT 2 & 2462

#### Reference

















## TM 3 & ANT 2 & 2467

#### Reference

















### TM 3 & ANT 2 & 2472

#### Reference

















### TM 4 & ANT 2 & 2412

#### Reference



## Low Band-edge















### TM 4 & ANT 2 & 2437

#### Reference













### TM 4 & ANT 2 & 2462

#### Reference

















### TM 4 & ANT 2 & 2467

#### Reference

















### TM 4 & ANT 2 & 2472

#### Reference

















### TM 5 & ANT 2 & 2412

#### Reference



## Low Band-edge















### TM 5 & ANT 2 & 2437

#### Reference













### TM 5 & ANT 2 & 2462

#### Reference

















### TM 5 & ANT 2 & 2462

#### Reference

















# TM 5 & ANT21 & 2472

#### Reference



### **High Band-edge**















#### Reference



### Low Band-edge















##