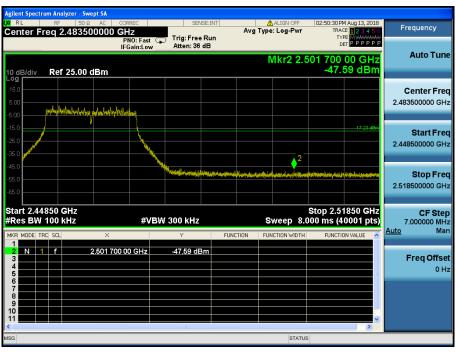

### TM 3 & ANT 2 & 2472

#### Reference

















### TM 4 & ANT 2 & 2412

#### Reference



## Low Band-edge















### TM 4 & ANT 2 & 2437

#### Reference













### TM 4 & ANT 2 & 2462

#### Reference

















### TM 4 & ANT 2 & 2467

#### Reference

















### TM 4 & ANT 2 & 2472

#### Reference

















### TM 5 & ANT 2 & 2412

#### Reference



## Low Band-edge















### TM 5 & ANT 2 & 2437

#### Reference













### TM 5 & ANT 2 & 2462

#### Reference

















### TM 5 & ANT 2 & 2462

#### Reference

















# TM 5 & ANT21 & 2472

#### Reference



### **High Band-edge**















#### Reference



### Low Band-edge















#### Reference













#### Reference



### **High Band-edge**















#### Reference



### **High Band-edge**