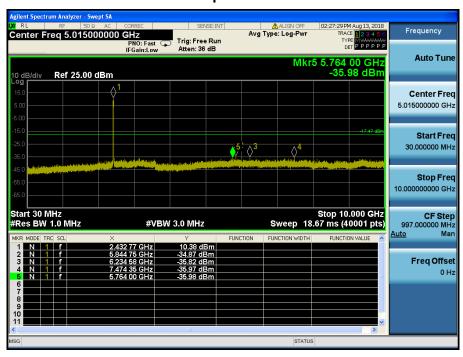

## TM 3 & ANT 2 & 2437

### Reference













### TM 3 & ANT 2 & 2462

#### Reference

















## TM 3 & ANT 2 & 2467

#### Reference

















### TM 3 & ANT 2 & 2472

#### Reference

















### TM 4 & ANT 2 & 2412

#### Reference



## Low Band-edge















### TM 4 & ANT 2 & 2437

#### Reference













### TM 4 & ANT 2 & 2462

#### Reference

















### TM 4 & ANT 2 & 2467

#### Reference

















### TM 4 & ANT 2 & 2472

#### Reference

















### TM 5 & ANT 2 & 2412

#### Reference



## Low Band-edge















### TM 5 & ANT 2 & 2437

#### Reference













### TM 5 & ANT 2 & 2462

#### Reference

















### TM 5 & ANT 2 & 2462

#### Reference

















# TM 5 & ANT21 & 2472

#### Reference



### **High Band-edge**















####