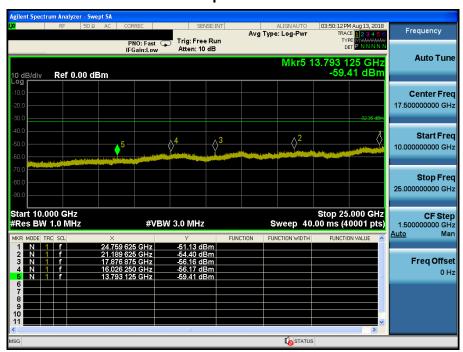

## TM 3 & ANT 2 & 2437

### Reference













### TM 3 & ANT 2 & 2462

#### Reference

















## TM 3 & ANT 2 & 2467

#### Reference

















### TM 3 & ANT 2 & 2472

#### Reference

















### TM 4 & ANT 2 & 2412

#### Reference



## Low Band-edge















### TM 4 & ANT 2 & 2437

#### Reference













### TM 4 & ANT 2 & 2462

#### Reference

















### TM 4 & ANT 2 & 2467

#### Reference

















### TM 4 & ANT 2 & 2472

#### Reference

















### TM 5 & ANT 2 & 2412

#### Reference



## Low Band-edge















### TM 5 & ANT 2 & 2437

#### Reference













### TM 5 & ANT 2 & 2462

#### Reference

















### TM 5 & ANT 2 & 2462

#### Reference

















# TM 5 & ANT21 & 2472

#### Reference



### **High Band-edge**















#### Reference



### Low Band-edge















#### Reference













#### Reference



### **High Band-edge**















#### Reference



### **High Band-edge**