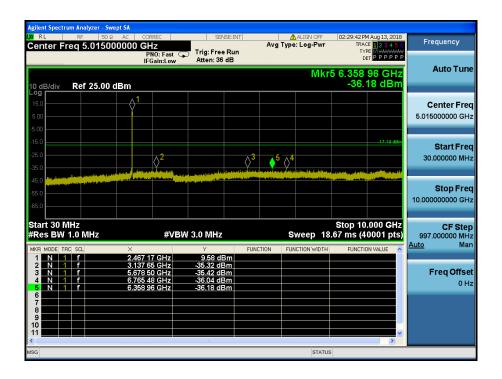

## TM 3 & ANT 2 & 2437

### Reference













### TM 3 & ANT 2 & 2462

#### Reference

















## TM 3 & ANT 2 & 2467

#### Reference

















### TM 3 & ANT 2 & 2472

#### Reference

















### TM 4 & ANT 2 & 2412

#### Reference



## Low Band-edge















### TM 4 & ANT 2 & 2437

#### Reference













### TM 4 & ANT 2 & 2462

#### Reference

















### TM 4 & ANT 2 & 2467

#### Reference

















### TM 4 & ANT 2 & 2472

#### Reference

















### TM 5 & ANT 2 & 2412

#### Reference



## Low Band-edge















### TM 5 & ANT 2 & 2437

#### Reference













### TM 5 & ANT 2 & 2462

#### Reference

















### TM 5 & ANT 2 & 2462

#### Reference

















# TM 5 & ANT21 & 2472

#### Reference



### **High Band-edge**















#### Reference



### Low Band-edge















#### Ref