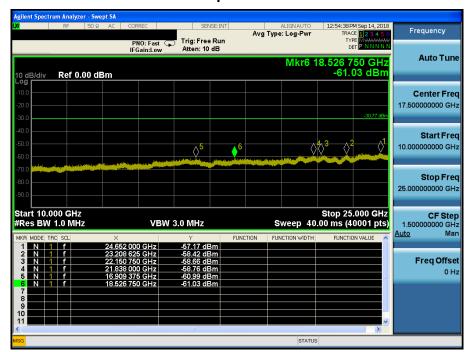

## TM 3 & ANT 2 & 2437

### Reference













### TM 3 & ANT 2 & 2462

#### Reference

















## TM 3 & ANT 2 & 2467

#### Reference

















### TM 3 & ANT 2 & 2472

#### Reference

















### TM 4 & ANT 2 & 2412

#### Reference



## Low Band-edge















### TM 4 & ANT 2 & 2437

#### Reference













### TM 4 & ANT 2 & 2462

#### Reference

















### TM 4 & ANT 2 & 2467

#### Reference

















### TM 4 & ANT 2 & 2472

#### Reference

















### TM 5 & ANT 2 & 2412

#### Reference



## Low Band-edge















### TM 5 & ANT 2 & 2437

#### Reference













### TM 5 & ANT 2 & 2462

#### Reference

















### TM 5 & ANT 2 & 2462

#### Reference

















# TM 5 & ANT21 & 2472

#### Reference



### **High Band-edge**















#### Reference



### Low Band-edge















#### Reference













#### Reference



### **High Band-edge**















#### Reference



### **High Band-edge**