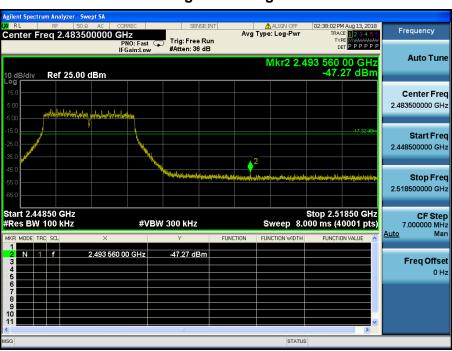

## TM 3 & ANT 2 & 2437

### Reference













### TM 3 & ANT 2 & 2462

#### Reference

















## TM 3 & ANT 2 & 2467

#### Reference

















### TM 3 & ANT 2 & 2472

#### Reference

















### TM 4 & ANT 2 & 2412

#### Reference



## Low Band-edge















### TM 4 & ANT 2 & 2437

#### Reference













### TM 4 & ANT 2 & 2462

#### Reference

















### TM 4 & ANT 2 & 2467

#### Reference

















### TM 4 & ANT 2 & 2472

#### Reference

















### TM 5 & ANT 2 & 2412

#### Reference



## Low Band-edge















### TM 5 & ANT 2 & 2437

#### Reference













### TM 5 & ANT 2 & 2462

#### Reference

















### TM 5 & ANT 2 & 2462

#### Reference

















# TM 5 & ANT21 & 2472

#### Reference



### **High Band-edge**















#### Reference



### Low Band-edge















#### Reference













#### Reference



### **High Band-edge**















#### Reference



### **High Band-edge**