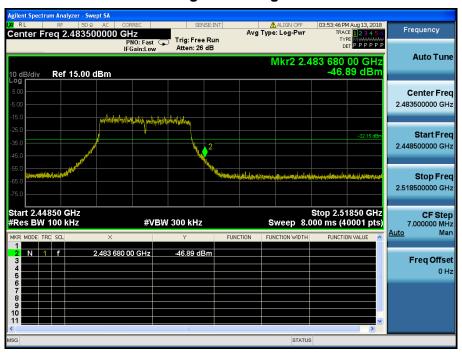

Reference













### TM 3 & ANT 2 & 2462

#### Reference

















## TM 3 & ANT 2 & 2467

#### Reference

















### TM 3 & ANT 2 & 2472

#### Reference

















### TM 4 & ANT 2 & 2412

#### Reference



## Low Band-edge















### TM 4 & ANT 2 & 2437

#### Reference













### TM 4 & ANT 2 & 2462

#### Reference

















### TM 4 & ANT 2 & 2467

#### Reference

















### TM 4 & ANT 2 & 2472

#### Reference

















### TM 5 & ANT 2 & 2412

#### Reference



## Low Band-edge















### TM 5 & ANT 2 & 2437

#### Reference













### TM 5 & ANT 2 & 2462

#### Reference

















### TM 5 & ANT 2 & 2462

#### Reference

















# TM 5 & ANT21 & 2472

#### Reference



### **High Band-edge**















#### Reference



### Low Band-edge















#### Reference













#### Reference



### **High Band-edge**















#### Reference



### **High Band-edge**