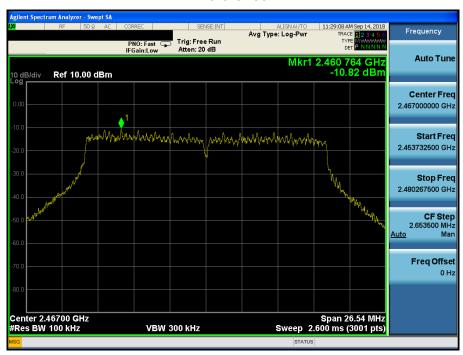

## TM 3 & ANT 2 & 2437

### Reference













### TM 3 & ANT 2 & 2462

#### Reference

















## TM 3 & ANT 2 & 2467

#### Reference

















### TM 3 & ANT 2 & 2472

#### Reference

















### TM 4 & ANT 2 & 2412

#### Reference



## Low Band-edge















### TM 4 & ANT 2 & 2437

#### Reference













### TM 4 & ANT 2 & 2462

#### Reference

















### TM 4 & ANT 2 & 2467

#### Reference

















### TM 4 & ANT 2 & 2472

#### Reference

















### TM 5 & ANT 2 & 2412

#### Reference



## Low Band-edge















### TM 5 & ANT 2 & 2437

#### Reference













### TM 5 & ANT 2 & 2462

#### Reference

















### TM 5 & ANT 2 & 2462

#### Reference

















# TM 5 & ANT21 & 2472

#### Reference



### **High Band-edge**















#### Reference



### Low Band-edge















#### Reference













#### Reference



### **High Band-edge**















#### Reference



### **High Band-edge**