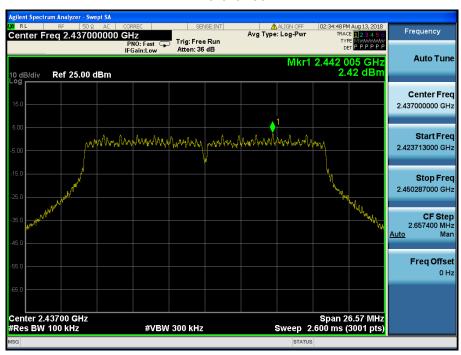

## TM 3 & ANT 2 & 2437

### Reference













### TM 3 & ANT 2 & 2462

#### Reference

















## TM 3 & ANT 2 & 2467

#### Reference

















### TM 3 & ANT 2 & 2472

#### Reference

















### TM 4 & ANT 2 & 2412

#### Reference



## Low Band-edge















### TM 4 & ANT 2 & 2437

#### Reference













### TM 4 & ANT 2 & 2462

#### Reference

















### TM 4 & ANT 2 & 2467

#### Reference

















### TM 4 & ANT 2 & 2472

#### Reference

















### TM 5 & ANT 2 & 2412

#### Reference



## Low Band-edge















### TM 5 & ANT 2 & 2437

#### Reference













### TM 5 & ANT 2 & 2462

#### Reference

















### TM 5 & ANT 2 & 2462

#### Reference

















# TM 5 & ANT21 & 2472

#### Reference



### **High Band-edge**















#### Reference



### Low Band-edge















#### Reference













#### Reference



### **High Band-edge**















#### Reference



### **High Band-edge**