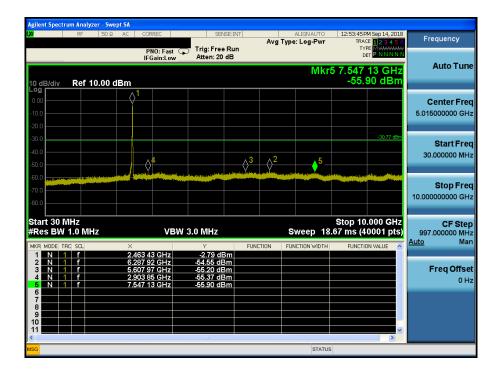

## TM 3 & ANT 2 & 2437

### Reference













### TM 3 & ANT 2 & 2462

#### Reference

















## TM 3 & ANT 2 & 2467

#### Reference

















### TM 3 & ANT 2 & 2472

#### Reference

















### TM 4 & ANT 2 & 2412

#### Reference



## Low Band-edge















### TM 4 & ANT 2 & 2437

#### Reference













### TM 4 & ANT 2 & 2462

#### Reference

















### TM 4 & ANT 2 & 2467

#### Reference

















### TM 4 & ANT 2 & 2472

#### Reference

















### TM 5 & ANT 2 & 2412

#### Reference



## Low Band-edge















### TM 5 & ANT 2 & 2437

#### Reference













### TM 5 & ANT 2 & 2462

#### Reference

















### TM 5 & ANT 2 & 2462

#### Reference

















# TM 5 & ANT21 & 2472

#### Reference



### **High Band-edge**















#### Reference



### Low Band-edge















#### Reference













#### Reference



### **High Band-edge**















#### Reference



### **High Band-edge**