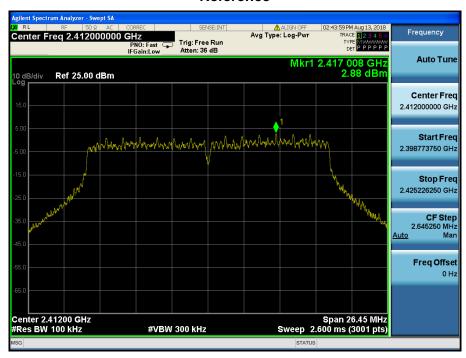

3 & ANT 2 & 2462

#### Reference

















## TM 3 & ANT 2 & 2467

#### Reference

















### TM 3 & ANT 2 & 2472

#### Reference

















### TM 4 & ANT 2 & 2412

#### Reference



## Low Band-edge















### TM 4 & ANT 2 & 2437

#### Reference













### TM 4 & ANT 2 & 2462

#### Reference

















### TM 4 & ANT 2 & 2467

#### Reference

















### TM 4 & ANT 2 & 2472

#### Reference

















### TM 5 & ANT 2 & 2412

#### Reference



## Low Band-edge















### TM 5 & ANT 2 & 2437

#### Reference













### TM 5 & ANT 2 & 2462

#### Reference

















### TM 5 & ANT 2 & 2462

#### Reference

















# TM 5 & ANT21 & 2472

#### Reference



### **High Band-edge**















#### Reference



### Low Band-edge















#### Reference













#### Reference



### **High Band-edge**















#### Reference



### **High Band-edge**