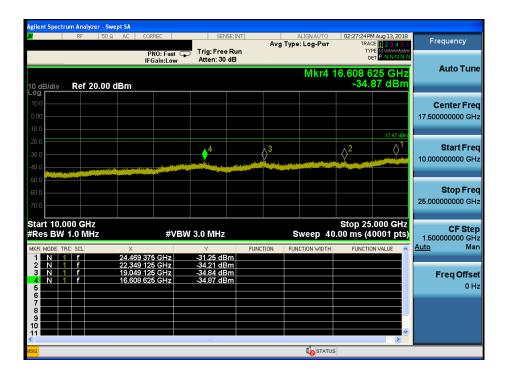

## TM 3 & ANT 2 & 2437

### Reference













### TM 3 & ANT 2 & 2462

#### Reference

















## TM 3 & ANT 2 & 2467

#### Reference

















### TM 3 & ANT 2 & 2472

#### Reference

















### TM 4 & ANT 2 & 2412

#### Reference



## Low Band-edge















### TM 4 & ANT 2 & 2437

#### Reference













### TM 4 & ANT 2 & 2462

#### Reference

















### TM 4 & ANT 2 & 2467

#### Reference

















### TM 4 & ANT 2 & 2472

#### Reference

















### TM 5 & ANT 2 & 2412

#### Reference



## Low Band-edge















### TM 5 & ANT 2 & 2437

#### Reference













### TM 5 & ANT 2 & 2462

#### Reference

















### TM 5 & ANT 2 & 2462

#### Reference

















# TM 5 & ANT21 & 2472

#### Reference



### **High Band-edge**















#### R