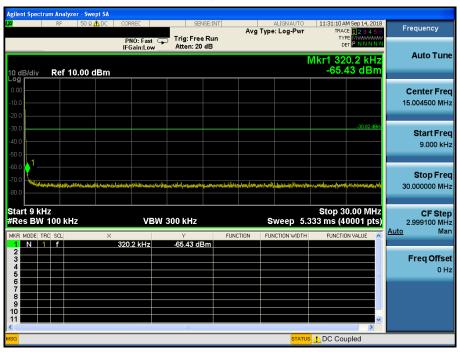

## TM 3 & ANT 2 & 2437

### Reference













### TM 3 & ANT 2 & 2462

#### Reference

















## TM 3 & ANT 2 & 2467

#### Reference

















### TM 3 & ANT 2 & 2472

#### Reference

















### TM 4 & ANT 2 & 2412

#### Reference



## Low Band-edge















### TM 4 & ANT 2 & 2437

#### Reference













### TM 4 & ANT 2 & 2462

#### Reference

















### TM 4 & ANT 2 & 2467

#### Reference

















### TM 4 & ANT 2 & 2472

#### Reference

















### TM 5 & ANT 2 & 2412

#### Reference



## Low Band-edge















### TM 5 & ANT 2 & 2437

#### Reference













### TM 5 & ANT 2 & 2462

#### Reference

















### TM 5 & ANT 2 & 2462

#### Reference

















# TM 5 & ANT21 & 2472

#### Reference



### **High Band-edge**















#### Reference



### Low Band-edge















#### Reference













#### Reference



### **High Band-edge**















#### Reference



### **High Band-edge**