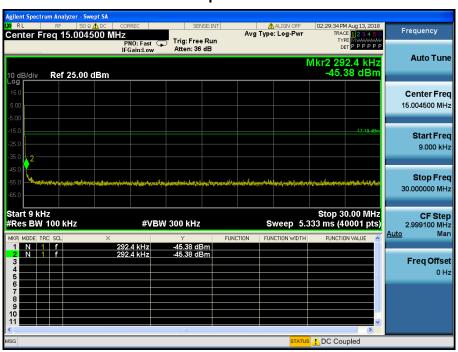

## TM 3 & ANT 2 & 2437

### Reference













### TM 3 & ANT 2 & 2462

#### Reference

















## TM 3 & ANT 2 & 2467

#### Reference

















### TM 3 & ANT 2 & 2472

#### Reference

















### TM 4 & ANT 2 & 2412

#### Reference



## Low Band-edge















### TM 4 & ANT 2 & 2437

#### Reference













### TM 4 & ANT 2 & 2462

#### Reference

















### TM 4 & ANT 2 & 2467

#### Reference

















### TM 4 & ANT 2 & 2472

#### Reference

















### TM 5 & ANT 2 & 2412

#### Reference



## Low Band-edge















### TM 5 & ANT 2 & 2437

#### Reference













### TM 5 & ANT 2 & 2462

#### Reference

















### TM 5 & ANT 2 & 2462

#### Reference

















# TM 5 & ANT21 & 2472

#### Reference



### **High Band-edge**















#### Reference



### Low Band-edge















#### R