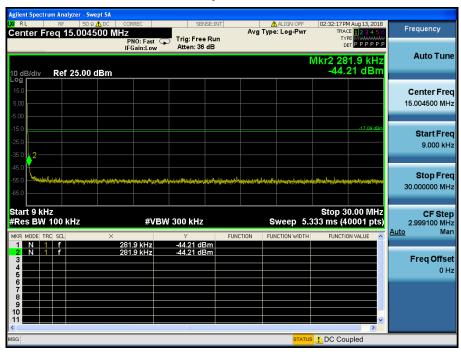

## TM 3 & ANT 2 & 2437

### Reference













### TM 3 & ANT 2 & 2462

#### Reference

















## TM 3 & ANT 2 & 2467

#### Reference

















### TM 3 & ANT 2 & 2472

#### Reference

















### TM 4 & ANT 2 & 2412

#### Reference



## Low Band-edge















### TM 4 & ANT 2 & 2437

#### Reference













### TM 4 & ANT 2 & 2462

#### Reference

















### TM 4 & ANT 2 & 2467

#### Reference

















### TM 4 & ANT 2 & 2472

#### Reference

















### TM 5 & ANT 2 & 2412

#### Reference



## Low Band-edge















### TM 5 & ANT 2 & 2437

#### Reference













### TM 5 & ANT 2 & 2462

#### Reference

















### TM 5 & ANT 2 & 2462

#### Reference

















# TM 5 & ANT21 & 2472

#### Reference



### **High Band-edge**















#### Reference



### Low Band-edge















#### Reference













#### Reference



### **High Band-edge**















#### Reference



### **High Band-edge**