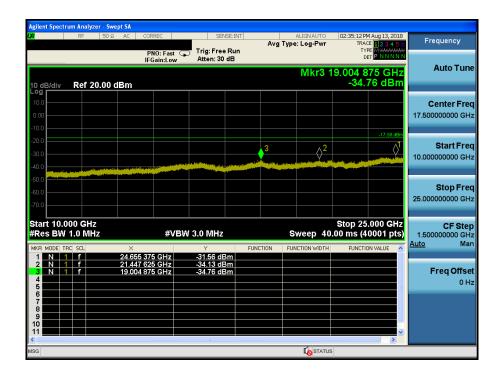

## TM 3 & ANT 2 & 2437

### Reference













### TM 3 & ANT 2 & 2462

#### Reference

















## TM 3 & ANT 2 & 2467

#### Reference

















### TM 3 & ANT 2 & 2472

#### Reference

















### TM 4 & ANT 2 & 2412

#### Reference



## Low Band-edge















### TM 4 & ANT 2 & 2437

#### Reference













### TM 4 & ANT 2 & 2462

#### Reference

















### TM 4 & ANT 2 & 2467

#### Reference

















### TM 4 & ANT 2 & 2472

#### Reference

















### TM 5 & ANT 2 & 2412

#### Reference



## Low Band-edge















### TM 5 & ANT 2 & 2437

#### Reference













### TM 5 & ANT 2 & 2462

#### Reference

















### TM 5 & ANT 2 & 2462

#### Reference

















# TM 5 & ANT21 & 2472

#### Reference



### **High Band-edge**















#### Reference



### Low Band-edge















#### Reference













#### Reference



### **High Band-edge**















#### Reference



### **High Band-edge**