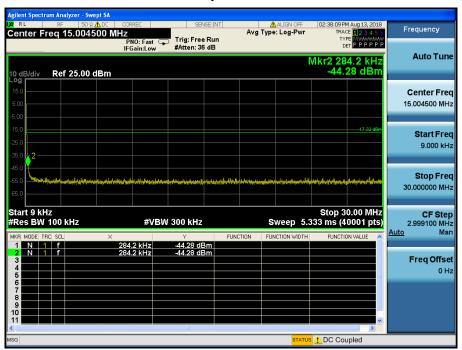

## TM 3 & ANT 2 & 2437

### Reference













### TM 3 & ANT 2 & 2462

#### Reference

















## TM 3 & ANT 2 & 2467

#### Reference

















### TM 3 & ANT 2 & 2472

#### Reference

















### TM 4 & ANT 2 & 2412

#### Reference



## Low Band-edge















### TM 4 & ANT 2 & 2437

#### Reference













### TM 4 & ANT 2 & 2462

#### Reference

















### TM 4 & ANT 2 & 2467

#### Reference

















### TM 4 & ANT 2 & 2472

#### Reference

















### TM 5 & ANT 2 & 2412

#### Reference



## Low Band-edge















### TM 5 & ANT 2 & 2437

#### Reference













### TM 5 & ANT 2 & 2462

#### Reference

















### TM 5 & ANT 2 & 2462

#### Reference

















# TM 5 & ANT21 & 2472

#### Reference



### **High Band-edge**















#### Reference



### Low Band-edge















#### Reference













#### Reference



### **High Band-edge**















#### Reference



### **High Band-edge**