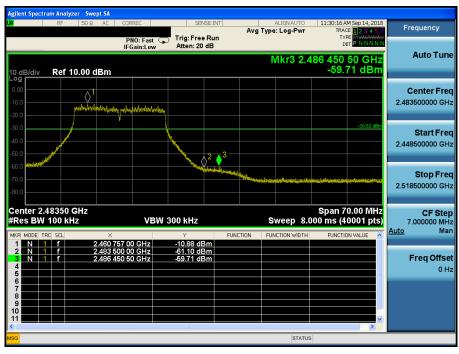

## TM 3 & ANT 2 & 2437

### Reference













### TM 3 & ANT 2 & 2462

#### Reference

















## TM 3 & ANT 2 & 2467

#### Reference

















### TM 3 & ANT 2 & 2472

#### Reference

















### TM 4 & ANT 2 & 2412

#### Reference



## Low Band-edge















### TM 4 & ANT 2 & 2437

#### Reference













### TM 4 & ANT 2 & 2462

#### Reference

















### TM 4 & ANT 2 & 2467

#### Reference

















### TM 4 & ANT 2 & 2472

#### Reference

















### TM 5 & ANT 2 & 2412

#### Reference



## Low Band-edge















### TM 5 & ANT 2 & 2437

#### Reference













### TM 5 & ANT 2 & 2462

#### Reference

















### TM 5 & ANT 2 & 2462

#### Reference

















# TM 5 & ANT21 & 2472

#### Reference



### **High Band-edge**















#### Reference



### Low Band-edge















#### Reference













#### Reference



### **High Band-edge**















#### Reference



### **High Band-edge**