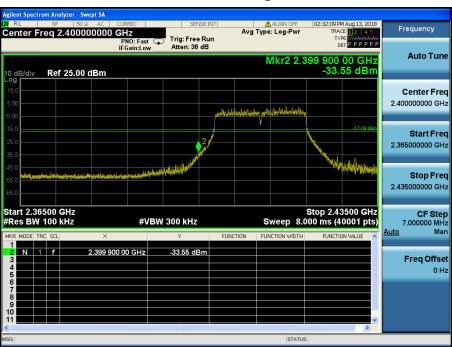

## TM 3 & ANT 2 & 2437

### Reference













### TM 3 & ANT 2 & 2462

#### Reference

















## TM 3 & ANT 2 & 2467

#### Reference

















### TM 3 & ANT 2 & 2472

#### Reference

















### TM 4 & ANT 2 & 2412

#### Reference



## Low Band-edge















### TM 4 & ANT 2 & 2437

#### Reference













### TM 4 & ANT 2 & 2462

#### Reference

















### TM 4 & ANT 2 & 2467

#### Reference

















### TM 4 & ANT 2 & 2472

#### Reference

















### TM 5 & ANT 2 & 2412

#### Reference



## Low Band-edge















### TM 5 & ANT 2 & 2437

#### Reference













### TM 5 & ANT 2 & 2462

#### Reference

















### TM 5 & ANT 2 & 2462

#### Reference

















# TM 5 & ANT21 & 2472

#### Reference



### **High Band-edge**















#### Reference



### Low Band-edge















#### Reference













#### Reference



### **High Band-edge**















#### Reference



### **High Band-edge**