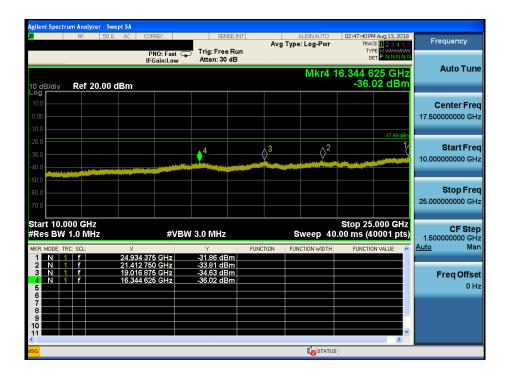

& ANT 2 & 2467

#### Reference

















### TM 3 & ANT 2 & 2472

#### Reference

















### TM 4 & ANT 2 & 2412

#### Reference



## Low Band-edge















### TM 4 & ANT 2 & 2437

#### Reference













### TM 4 & ANT 2 & 2462

#### Reference

















### TM 4 & ANT 2 & 2467

#### Reference

















### TM 4 & ANT 2 & 2472

#### Reference

















### TM 5 & ANT 2 & 2412

#### Reference



## Low Band-edge















### TM 5 & ANT 2 & 2437

#### Reference













### TM 5 & ANT 2 & 2462

#### Reference

















### TM 5 & ANT 2 & 2462

#### Reference

















# TM 5 & ANT21 & 2472

#### Reference



### **High Band-edge**















#### Reference



### Low Band-edge















#### Reference













#### Reference



### **High Band-edge**















#### Reference



### **High Band-edge**