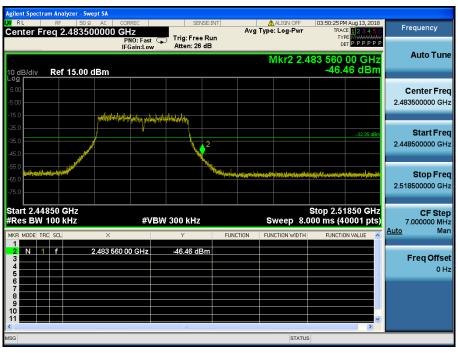

## TM 3 & ANT 2 & 2437

### Reference













### TM 3 & ANT 2 & 2462

#### Reference

















## TM 3 & ANT 2 & 2467

#### Reference

















### TM 3 & ANT 2 & 2472

#### Reference

















### TM 4 & ANT 2 & 2412

#### Reference



## Low Band-edge















### TM 4 & ANT 2 & 2437

#### Reference













### TM 4 & ANT 2 & 2462

#### Reference

















### TM 4 & ANT 2 & 2467

#### Reference

















### TM 4 & ANT 2 & 2472

#### Reference

















### TM 5 & ANT 2 & 2412

#### Reference



## Low Band-edge















### TM 5 & ANT 2 & 2437

#### Reference













### TM 5 & ANT 2 & 2462

#### Reference

















### TM 5 & ANT 2 & 2462

#### Reference

















# TM 5 & ANT21 & 2472

#### Reference



### **High Band-edge**















#### Reference



### Low Band-edge















#### Reference













#### Reference



### **High Band-edge**















#### Reference



### **High Band-edge**