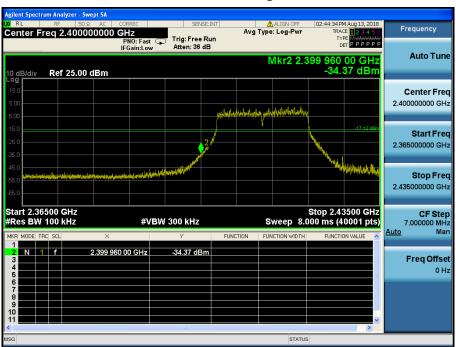

## Reference

















## TM 3 & ANT 2 & 2467

#### Reference

















### TM 3 & ANT 2 & 2472

#### Reference

















### TM 4 & ANT 2 & 2412

#### Reference



## Low Band-edge















### TM 4 & ANT 2 & 2437

#### Reference













### TM 4 & ANT 2 & 2462

#### Reference

















### TM 4 & ANT 2 & 2467

#### Reference

















### TM 4 & ANT 2 & 2472

#### Reference

















### TM 5 & ANT 2 & 2412

#### Reference



## Low Band-edge















### TM 5 & ANT 2 & 2437

#### Reference













### TM 5 & ANT 2 & 2462

#### Reference

















### TM 5 & ANT 2 & 2462

#### Reference

















# TM 5 & ANT21 & 2472

#### Reference



### **High Band-edge**















#### Reference



### Low Band-edge















#### Reference













#### Reference



### **High Band-edge**















#### Reference



### **High Band-edge**