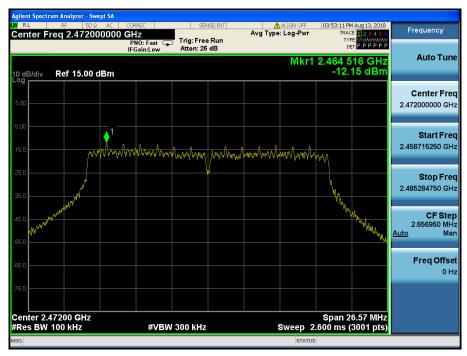

# TM 3 & ANT 2 & 2437

### Reference













### TM 3 & ANT 2 & 2462

#### Reference

















## TM 3 & ANT 2 & 2467

#### Reference

















### TM 3 & ANT 2 & 2472

#### Reference

















### TM 4 & ANT 2 & 2412

#### Reference



## Low Band-edge















### TM 4 & ANT 2 & 2437

#### Reference













### TM 4 & ANT 2 & 2462

#### Reference

















### TM 4 & ANT 2 & 2467

#### Reference

















### TM 4 & ANT 2 & 2472

#### Reference

















### TM 5 & ANT 2 & 2412

#### Reference



## Low Band-edge















### TM 5 & ANT 2 & 2437

#### Reference













### TM 5 & ANT 2 & 2462

#### Reference

















### TM 5 & ANT 2 & 2462

#### Reference

















# TM 5 & ANT21 & 2472

#### Reference



### **High Band-edge**















#### Reference



### Low Band-edge















#### Reference













#### Reference



### **High Band-edge**















#### Reference



### **High Band-edge**