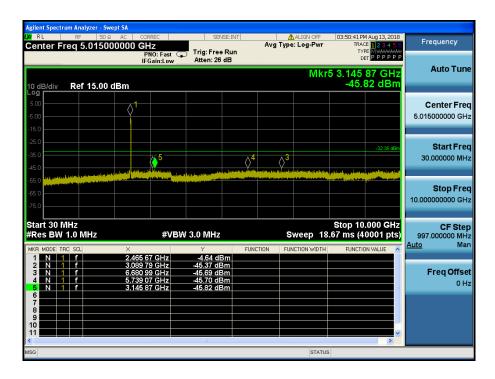

## TM 3 & ANT 2 & 2437

### Reference













### TM 3 & ANT 2 & 2462

#### Reference

















## TM 3 & ANT 2 & 2467

#### Reference

















### TM 3 & ANT 2 & 2472

#### Reference

















### TM 4 & ANT 2 & 2412

#### Reference



## Low Band-edge















### TM 4 & ANT 2 & 2437

#### Reference













### TM 4 & ANT 2 & 2462

#### Reference

















### TM 4 & ANT 2 & 2467

#### Reference

















### TM 4 & ANT 2 & 2472

#### Reference

















### TM 5 & ANT 2 & 2412

#### Reference



## Low Band-edge















### TM 5 & ANT 2 & 2437

#### Reference













### TM 5 & ANT 2 & 2462

#### Reference

















### TM 5 & ANT 2 & 2462

#### Reference

















# TM 5 & ANT21 & 2472

#### Reference



### **High Band-edge**















#### Reference



### Low Band-edge















#### Reference













#### Reference



### **High Band-edge**















#### Reference



### **High Band-edge**