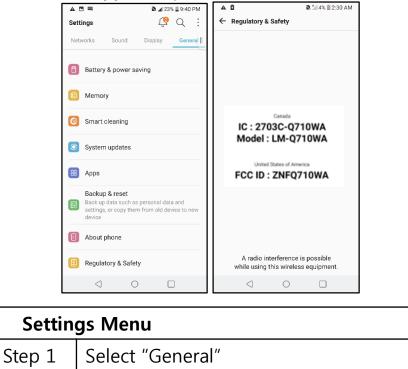

Step 2 | Select "Regulatory & Safety"

Instruction of E-Label on the user manual

## Regulatory information (FCC ID number, etc.)

For regulatory details, go to **Settings > General > Regulatory & Safety**.

✤ FCC ID is applied on packaging Label

Model No: LM-Q710WA FCC ID : ZNFQ710WA IC : 2703C-Q710WA S/N : XXXX Made in XXXX IMEI or MEID : XXXXXXXXXXXXX