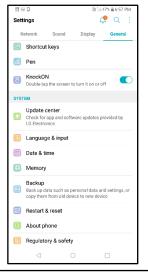

# FCC ID is applied by E-Label on the device

| Setting Menu |                     |
|--------------|---------------------|
|              | Settings            |
| Step 1       | General             |
| Step 2       | Regulatory & Safety |

### Instruction of E-Label on the user manual

Regulatory information(Regulation ID number, E-labeling, etc.)

For regulatory details, go to **Settings > General > Regulatory & Safety** on your phone.