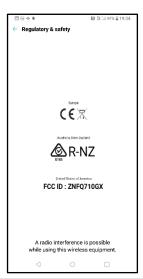

# Description of E-Label on the ZNFQ710GX

# FCC ID is applied by E-Label on the device

| Setting Menu |                     |
|--------------|---------------------|
|              | Settings            |
| Step 1       | General             |
| Step 2       | Regulatory & Safety |