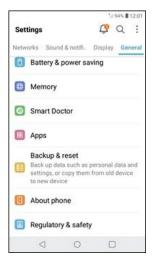

## FCC ID is applied by E-Label on the device

| Setting Menu |                       |
|--------------|-----------------------|
|              | Settings              |
| Step 1       | General               |
| Step 2       | Regulatory and Safety |

### Instruction of E-Label on the user manual

# Regulatory information

For regulatory details, go to **Settings** > **General** > **Regulatory and safety** on your phone.