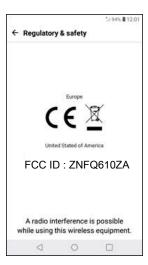

## Description of E-Label on the ZNFQ610ZA

## FCC ID is applied on packaging Label

Model No: LM-Q610ZA FCC ID: ZNFQ610ZA

S/N: XXXX Made in XXXX

IMEI: XXXXXXXXXXXXX