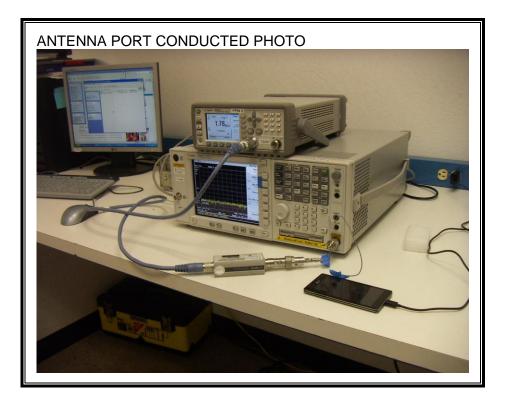

## ANTENNA PORT CONDUCTED RF MEASUREMENT SETUP

UL CCS FORM NO: CCSUP4701F 47173 BENICIA STREET, FREMONT, CA 94538, USA TEL: (510) 771-1000 FAX: (510) 661-0888 This report shall not be reproduced except in full, without the written approval of UL CCS.