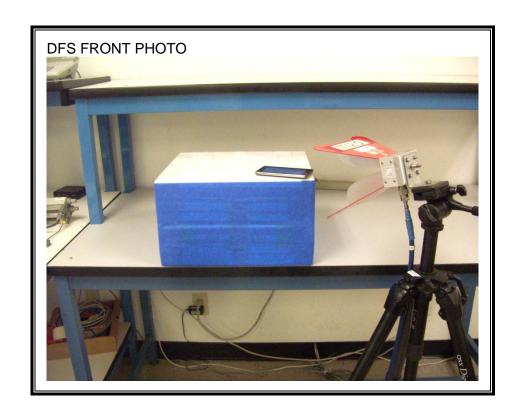

#### **SETUP PHOTOS 12.**

## ANTENNA PORT CONDUCTED RF MEASUREMENT SETUP



### **RADIATED RF MEASUREMENT SETUP**



FORM NO: CCSUP4701H



47173 BENICIA STREET, FREMONT, CA 94538, USA TEL: (510) 771-1000 FAX: (510) 661-08 This report shall not be reproduced except in full, without the written approval of UL CCS.

#### RADIATED RF MEASUREMENT SETUP FOR PORTABLE CONFIGURATION









47173 BENICIA STREET, FREMONT, CA 94538, USA TEL: (510) 771-1000 FAX: (510) 661-08 This report shall not be reproduced except in full, without the written approval of UL CCS.





#### POWERLINE CONDUCTED EMISSIONS MEASUREMENT SETUP





### **DYNAMIC FREQUENCY SELECTION MEASUREMENT SETUP**





# **END OF REPORT**