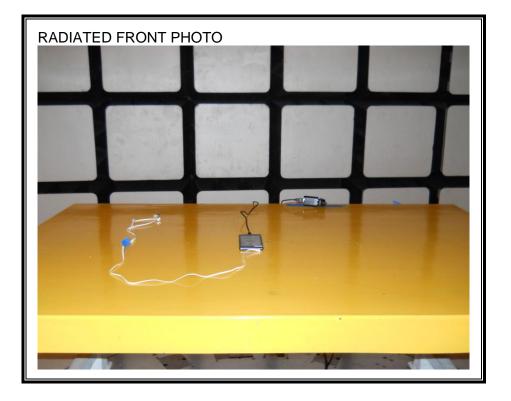

### **RADIATED RF MEASUREMENT SETUP**

UL CCS FORM NO: CCSUP4701G 47173 BENICIA STREET, FREMONT, CA 94538, USA TEL: (510) 771-1000 FAX: (510) 661-0888 This report shall not be reproduced except in full, without the written approval of UL CCS.