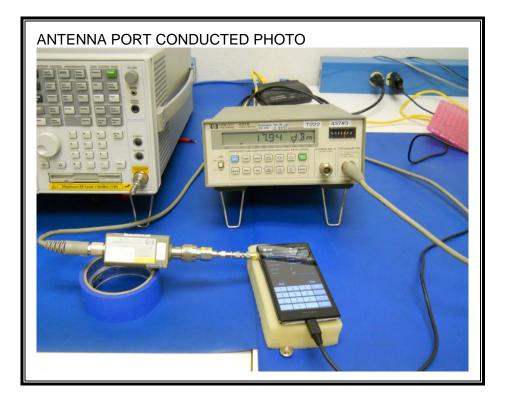

# 9. SETUP PHOTOS

## ANTENNA PORT CONDUCTED RF MEASUREMENT SETUP



Page 54 of 58

### **RADIATED RF MEASUREMENT SETUP**





UL CCS FORM NO: CCSUP4701G 47173 BENICIA STREET, FREMONT, CA 94538, USA TEL: (510) 771-1000 FAX: (510) 661-0888 This report shall not be reproduced except in full, without the written approval of UL CCS.

#### RADIATED RF MEASUREMENT SETUP FOR PORTABLE CONFIGURATION





UL CCS FORM NO: CCSUP4701G 47173 BENICIA STREET, FREMONT, CA 94538, USA TEL: (510) 771-1000 FAX: (510) 661-0888 This report shall not be reproduced except in full, without the written approval of UL CCS.



UL CCS FORM NO: CCSUP4701G 47173 BENICIA STREET, FREMONT, CA 94538, USA TEL: (510) 771-1000 FAX: (510) 661-0888 This report shall not be reproduced except in full, without the written approval of UL CCS.

Page 57 of 58

#### POWERLINE CONDUCTED EMISSIONS MEASUR