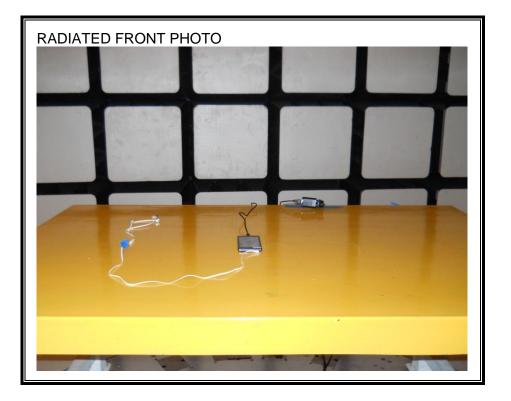

# 10. SETUP PHOTOS

### ANTENNA PORT CONDUCTED RF MEASUREMENT SETUP



Page 43 of 47

## RADIATED RF MEASUREMENT SETUP





Page 44 of 47

#### RADIATED RF MEASUREMENT SETUP FOR PORTABLE CONFIGURATION





Page 45 of 47

UL CCS FORM NO: CCSUP4701H 47173 BENICIA STREET, FREMONT, CA 94538, USA TEL: (510) 771-1000 FAX: (510) 661-0888 This report shall not be reproduced except in full, without the written approval of UL CCS.



UL CCS FORM NO: CCSUP4701H 47173 BENICIA STREET, FREMONT, CA 94538, USA TEL: (510) 771-1000 FAX: (510) 661-0888 This report shall not be reproduced except in full, without the written approval of UL CCS.

Page 46 of 47

#### POWERLINE CONDUCTED EMISSIONS MEASUREMENT SETUP





# **END OF REPORT**

Page 47 of 47