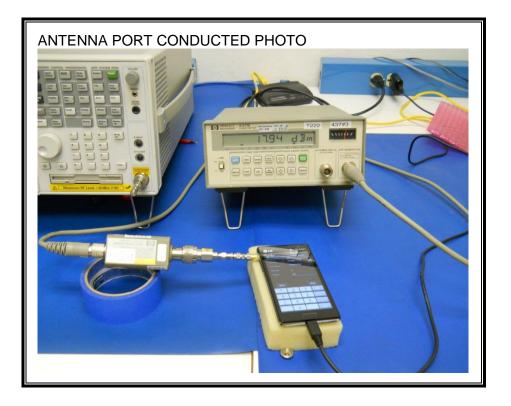

# 10. SETUP PHOTOS

### ANTENNA PORT CONDUCTED RF MEASUREMENT SETUP



Page 43 of 47

## RADIATED RF MEASUREMENT SETUP





Page 44 of 47

#### RADIATED RF MEASUREMENT SETUP FOR PORTABLE CONFIGURATION





Page 45 of 47

UL CCS FORM NO: CCSUP4701H 47173 BENICIA STREET, FREMONT, CA 94538, USA TEL: (510) 771-1000 FAX: (510) 661-0888 This report shall not be reproduced except in full, without the written approval of UL CCS.



UL CCS FORM NO: CCSUP4701H 47173 BENICIA STREET, FREMONT, CA 94538, USA TEL: (510) 771-1000 FAX: (510) 661-0888 This report shall not be reproduced except in full, without the written approval of UL CCS.

Page 46 of 47

#### POWERLINE CONDUCTED EMISSIONS MEASUREMENT SETUP





# **END OF REPORT**

Page 47 of 47