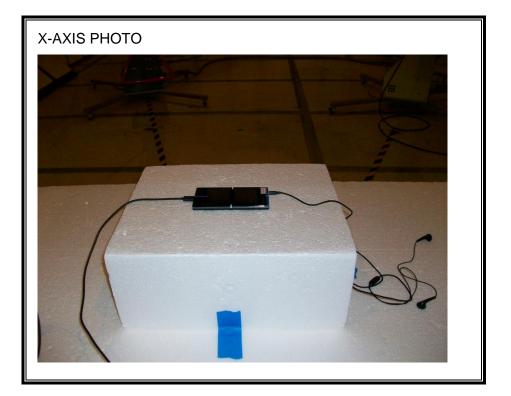

# 9. SETUP PHOTOS

## ANTENNA PORT CONDUCTED RF MEASUREMENT SETUP



COMPLIANCE CERTIFICATION SERVICES (UL CCS)FORM NO: CCSUP4701D47173 BENICIA STREET, FREMONT, CA 94538, USATEL: (510) 771-1000FAX: (510) 661-0888This report shall not be reproduced except in full, without the written approval of UL CCS

Page 46 of 48

#### RADIATED RF MEASUREMENT SETUP FOR PORTABLE CONFIGURATION





Page 47 of 48



### **ENVIRONMENTAL CHAMBER**



# **END OF REPORT**

Page 48 of 48

COMPLIANCE CERTIFICATION SERVICES (UL CCS)FORM NO: CCSUP4701D47173 BENICIA STREET, FREMONT, CA 94538, USATEL: (510) 771-1000FAX: (510) 661-0888This report shall not be reproduced except in full, without the written approval of UL CCS