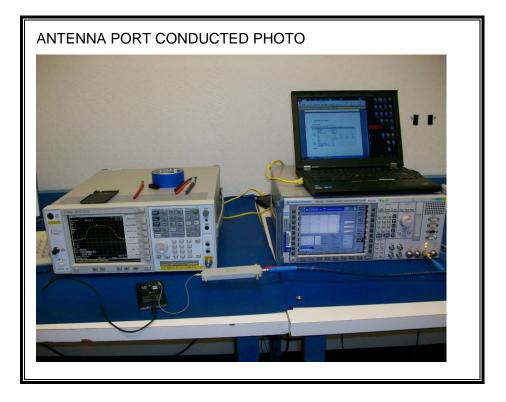

## ANTENNA PORT CONDUCTED RF MEASUREMENT SETUP

COMPLIANCE CERTIFICATION SERVICES (UL CCS)FORM NO: CCSUP4701D47173 BENICIA STREET, FREMONT, CA 94538, USATEL: (510) 771-1000FAX: (510) 661-0888This report shall not be reproduced except in full, without the written approval of UL CCS