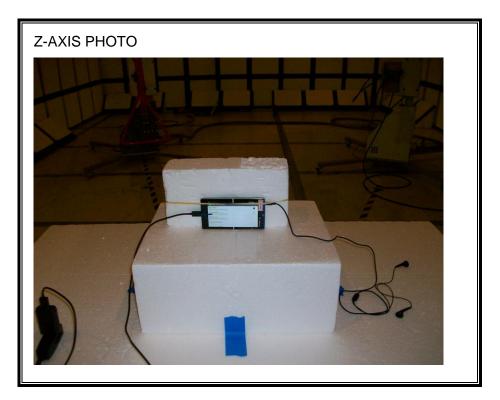

# 9. SETUP PHOTOS

## ANTENNA PORT CONDUCTED RF MEASUREMENT SETUP



COMPLIANCE CERTIFICATION SERVICES (UL CCS)FORM NO: CCSUP4701D47173 BENICIA STREET, FREMONT, CA 94538, USATEL: (510) 771-1000FAX: (510) 661-0888This report shall not be reproduced except in full, without the written approval of UL CCS

Page 46 of 48

#### RADIATED RF MEASUREMENT SETUP FOR PORTABLE CONFIGURATION





Page 47 of 48



### **ENVIRONMENTAL CHAMBER**



# **END OF REPORT**

Page 48 of 48

COMPLIANCE CERTIFICATION SERVICES (UL CCS)FORM NO: CCSUP4701D47173 BENICIA STREET, FREMONT, CA 94538, USATEL: (510) 771-1000FAX: (510) 661-0888This report shall not be reproduced except in full, without the written approval of UL CCS