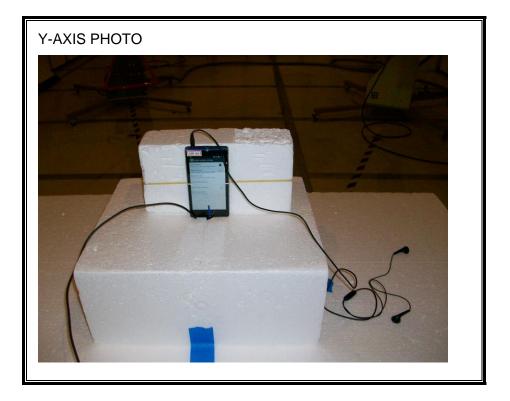

# 9. SETUP PHOTOS

## ANTENNA PORT CONDUCTED RF MEASUREMENT SETUP



COMPLIANCE CERTIFICATION SERVICES (UL CCS)FORM NO: CCSUP4701D47173 BENICIA STREET, FREMONT, CA 94538, USATEL: (510) 771-1000FAX: (510) 661-0888This report shall not be reproduced except in full, without the written approval of UL CCS

Page 46 of 48

#### RADIATED RF MEASUREMENT SETUP FOR PORTABLE CONFIGURATION





Page 47 of 48



### **ENVIRONMENTAL CHAMBER**



# **END OF REPORT**

Page 48 of 48

COMPLIANCE CERTIFICATION SERVICES (UL CCS)FORM NO: CCSUP4701D47173 BENICIA STREET, FREMONT, CA 94538, USATEL: (510) 771-1000FAX: (510) 661-0888This report shall not be reproduced except in full, without the written approval of UL CCS