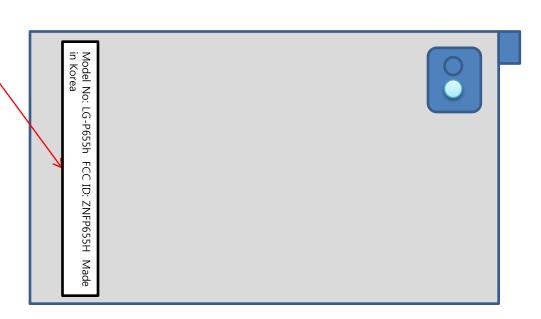

Additionally, the label is permanently attached. The label it's attached to the EUT by an adhesive. The adhesive is a strong permanent type.

Fig.1 Representation of FCC Label information

Model No: LG-P655h FCC ID: ZNFP655H

IMEI: XXXXXXXXX Made in Korea