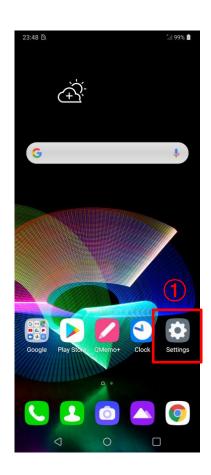

## **Description of E-label on the ZNFOA2007**

1. FCC ID is applied by E-label on device.

| E-Label display |                              |
|-----------------|------------------------------|
| Step 1          | Select "Settings"            |
| Step 2          | Select "system"              |
| Step 3          | Select "Regulatory & safety" |

# Regulatory information (FCC ID number, etc.)

For regulatory details, operate from the Home screen, drag the dock to the top of the screen 
▶ "Settings" ▶ "System" ▶ "Regulatory & safety" on your phone.

## ①Settings -> ②System-> ③ Regulatory & safety