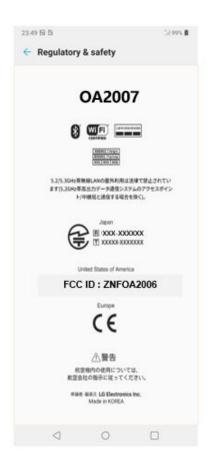

## **Description of E-label on the ZNFOA2007**

1. FCC ID is applied by E-label on device.

| E-Label display |                              |
|-----------------|------------------------------|
| Step 1          | Select "Settings"            |
| Step 2          | Select "system"              |
| Step 3          | Select "Regulatory & safety" |

2. FCC ID is applied on packaging.

Model No: OA2007 FCC ID: ZNFOA2007

Made in XXXX

**IMEI: XXXXXXXXXXXXX** 

Instruction of E-label on the user manual

#### Note!

We, LG Electronics USA Inc, state that at the time of purchase, the FCC ID is readily and physically visible to the purchaser on the packaging Label per 2.925(d).

So, The FCC ID will be able to survive normal shipping and handling so it is visible for inspection at the time of import. We have programmed the e-label and it is not able to be modified by any third party.

Also, SIM Card in is not required to access the FCC ID number.

### E-Label