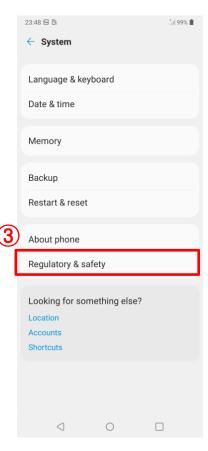

## **Description of E-label on the ZNFOA2007**

1. FCC ID is applied by E-label on device.

| E-Label display |                              |
|-----------------|------------------------------|
| Step 1          | Select "Settings"            |
| Step 2          | Select "system"              |
| Step 3          | Select "Regulatory & safety" |

# Regulatory information (FCC ID number, etc.)

For regulatory details, operate from the Home screen, drag the dock to the top of the screen 
▶ "Settings" ▶ "System" ▶ "Regulatory & safety" on your phone.

## ①Settings -> ②System-> ③ Regulatory & safety