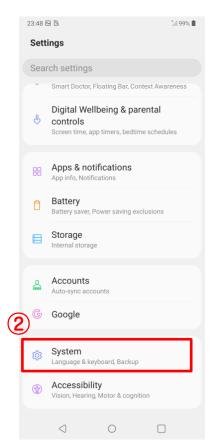

## **Description of E-label on the ZNFOA2007**

1. FCC ID is applied by E-label on device.

| E-Label display |                              |
|-----------------|------------------------------|
| Step 1          | Select "Settings"            |
| Step 2          | Select "system"              |
| Step 3          | Select "Regulatory & safety" |

# Regulatory information (FCC ID number, etc.)

For regulatory details, operate from the Home screen, drag the dock to the top of the screen 
▶ "Settings" ▶ "System" ▶ "Regulatory & safety" on your phone.

## ①Settings -> ②System-> ③ Regulatory & safety