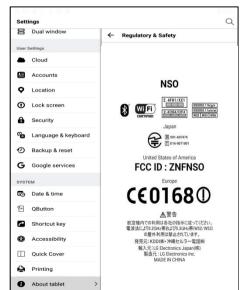

# Description of E-Label on the ZNFNSO

### ❖ FCC ID is applied on packaging Label

FCC ID: ZNFNSO

発売元: KDDI(株)・沖縄セルラー電話(株)

輸入元:LG Electronics Japan㈱

製造元: LG Electronics Inc.

MADE IN CHINA