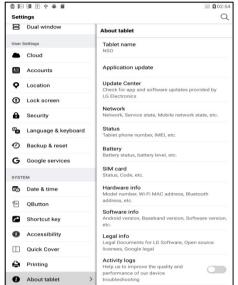

### ❖ FCC ID is applied by E-Label on the device

<STEP 1> <STEP 2>

| Setting Menu |                     |
|--------------|---------------------|
| Step 1       | Settings            |
| Step 2       | About tablet        |
| Step 3       | Regulatory & Safety |

<STEP 3>