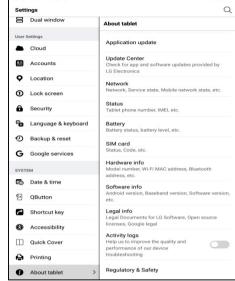

### ❖ FCC ID is applied by E-Label on the device

<STEP 1> <STEP 2>

| Setting Menu |                     |
|--------------|---------------------|
| Step 1       | Settings            |
| Step 2       | About tablet        |
| Step 3       | Regulatory & Safety |

<STEP 3>