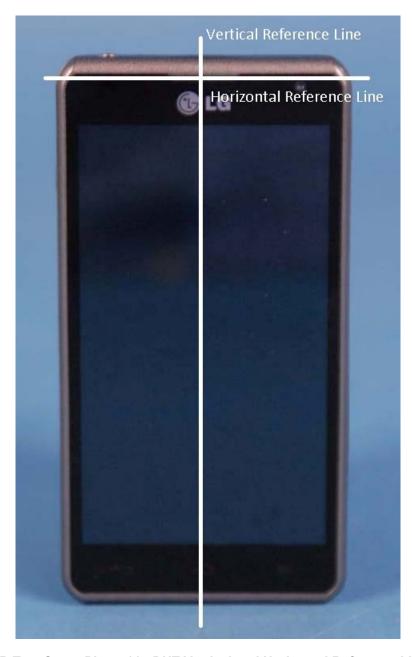

SAR Test Setup Photo 11 - DUT Vertical and Horizontal Reference Lines

| FCC ID: ZNFMS870    | PCTEST  SNORMERIAD LABORATORY, INC. | SAR EVALUATION REPORT | € LG | Reviewed by:<br>Quality Manager |
|---------------------|-------------------------------------|-----------------------|------|---------------------------------|
| Test Dates:         | DUT Type:                           |                       |      | Page D7 of D7                   |
| 11/03/12 - 11/15/12 | Portable Handset                    |                       |      | rage D7 01 D7                   |