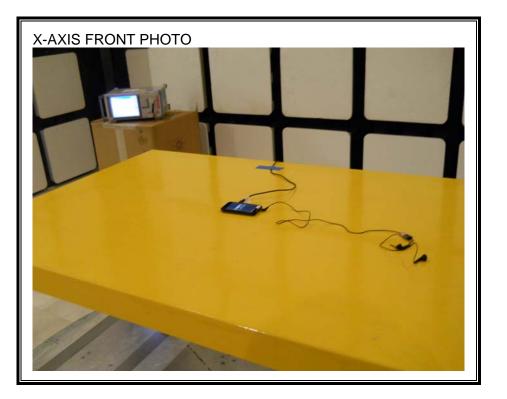

#### RADIATED RF MEASUREMENT SETUP FOR PORTABLE CONFIGURATION

Page 103 of 106

COMPLIANCE CERTIFICATION SERVICES (UL CCS)FORM NO: CCSUP4701D47173 BENICIA STREET, FREMONT, CA 94538, USATEL: (510) 771-1000FAX: (510) 661-0888This report shall not be reproduced except in full, without the written approval of UL CCS.