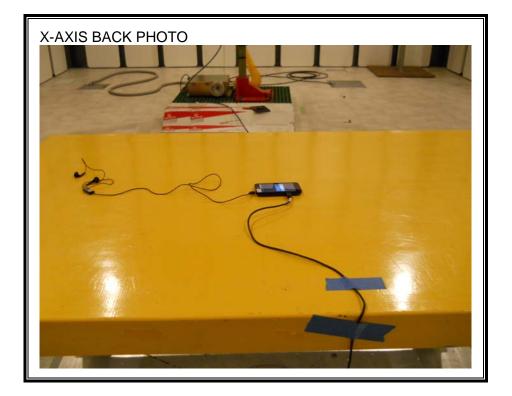

#### RADIATED RF MEASUREMENT SETUP FOR PORTABLE CONFIGURATION

Page 103 of 106

COMPLIANCE CERTIFICATION SERVICES (UL CCS)FORM NO: CCSUP4701D47173 BENICIA STREET, FREMONT, CA 94538, USATEL: (510) 771-1000FAX: (510) 661-0888This report shall not be reproduced except in full, without the written approval of UL CCS.