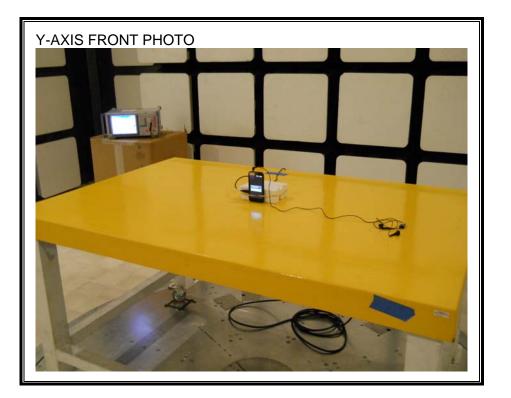

#### RADIATED RF MEASUREMENT SETUP FOR PORTABLE CONFIGURATION

Page 103 of 106

COMPLIANCE CERTIFICATION SERVICES (UL CCS)FORM NO: CCSUP4701D47173 BENICIA STREET, FREMONT, CA 94538, USATEL: (510) 771-1000FAX: (510) 661-0888This report shall not be reproduced except in full, without the written approval of UL CCS.