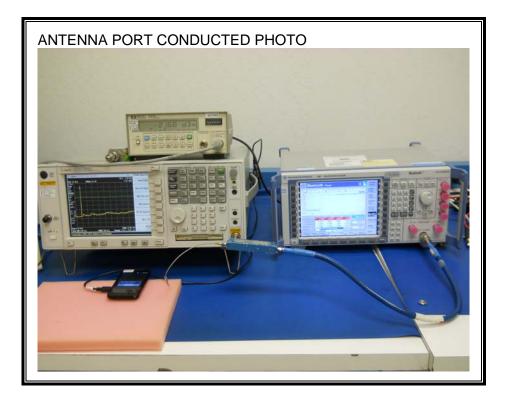

### ANTENNA PORT CONDUCTED RF MEASUREMENT SETUP

COMPLIANCE CERTIFICATION SERVICES (UL CCS)FORM NO: CCSUP4701D47173 BENICIA STREET, FREMONT, CA 94538, USATEL: (510) 771-1000FAX: (510) 661-0888This report shall not be reproduced except in full, without the written approval of UL CCS.