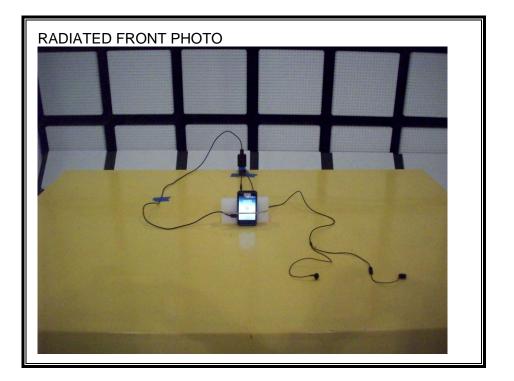

## RADIATED RF MEASUREMENT SETUP

COMPLIANCE CERTIFICATION SERVICES (UL CCS) FORM NO: CCSUP4701F 47173 BENICIA STREET, FREMONT, CA 94538, USA TEL: (510) 771-1000 FAX: (510) 661-0888 This report shall not be reproduced except in full, without the written approval of UL CCS.