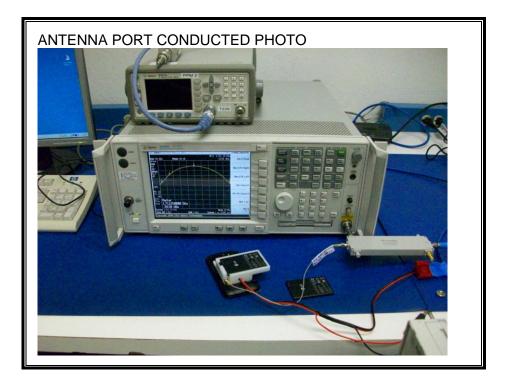

# ANTENNA PORT CONDUCTED RF MEASUREMENT SETUP

COMPLIANCE CERTIFICATION SERVICES (UL CCS)FORM NO: CCSUP4701F47173 BENICIA STREET, FREMONT, CA 94538, USATEL: (510) 771-1000FAX: (510) 661-0888This report shall not be reproduced except in full, without the written approval of UL CCS.