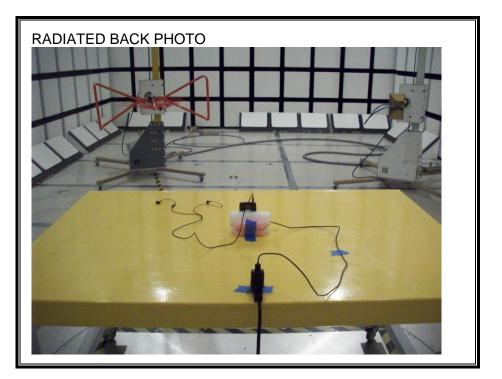

## RADIATED RF MEASUREMENT SETUP

COMPLIANCE CERTIFICATION SERVICES (UL CCS) FORM NO: CCSUP4701F 47173 BENICIA STREET, FREMONT, CA 94538, USA TEL: (510) 771-1000 FAX: (510) 661-0888 This report shall not be reproduced except in full, without the written approval of UL CCS.