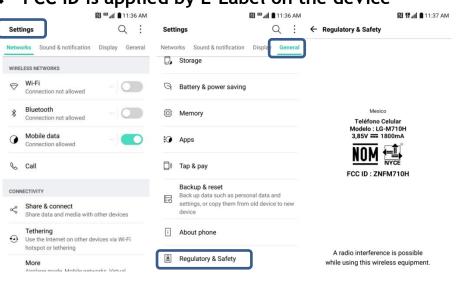

## FCC ID is applied by E-Label on the device

## SettingSettingsStep 1GeneralStep 2Regulatory & Safety

## Instruction of E-Label on the user manual

Regulatory information(Regulation ID number, E-labeling, etc.)

For regulatory details, go to **Settings > General > Regulatory & Safety** on your phone.

FCC ID is applied on packaging Label