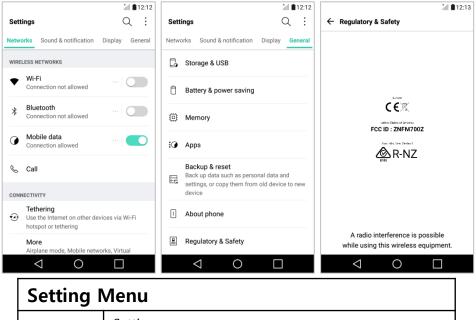

# Setting Menu Settings Step 1 General Step 2 Regulatory & Safety

# Regulatory information

For regulatory details, go to **Settings** > **General** > **Regulatory and safety** on your phone.