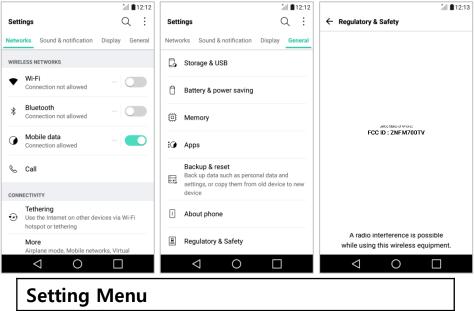

# Setting Menu Settings Step 1 General Step 2 Regulatory & Safety

# **Regulatory information**

For regulatory details, go to **Settings** > **General** > **Regulatory and safety** on your phone.