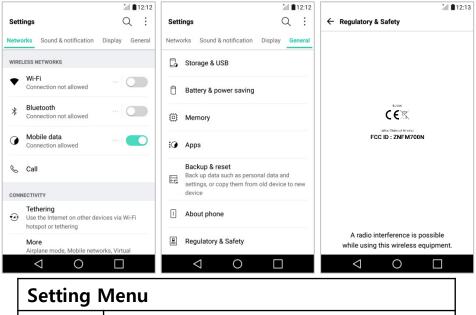

# Setting Menu Settings Step 1 General Step 2 Regulatory & Safety

# **Regulatory information**

For regulatory details, go to **Settings** > **General** > **Regulatory and safety** on your phone.