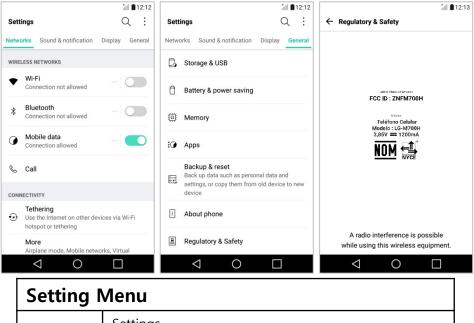

# Setting Menu Settings Step 1 General Step 2 Regulatory & Safety

# **Regulatory information**

For regulatory details, go to **Settings** > **General** > **Regulatory and safety** on your phone.