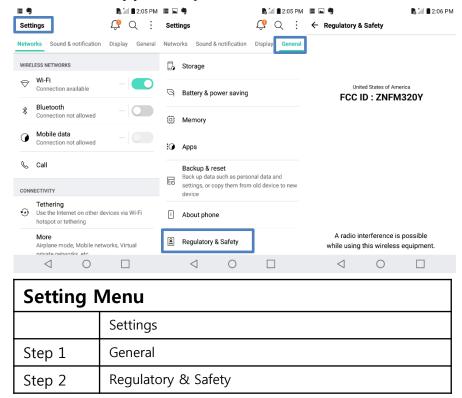

#### Instruction of E-Label on the user manual

### Regulatory information(Regulation ID number, E-labeling, etc.)

For regulatory details, go to **Settings > General > Regulatory & Safety** on your phone.